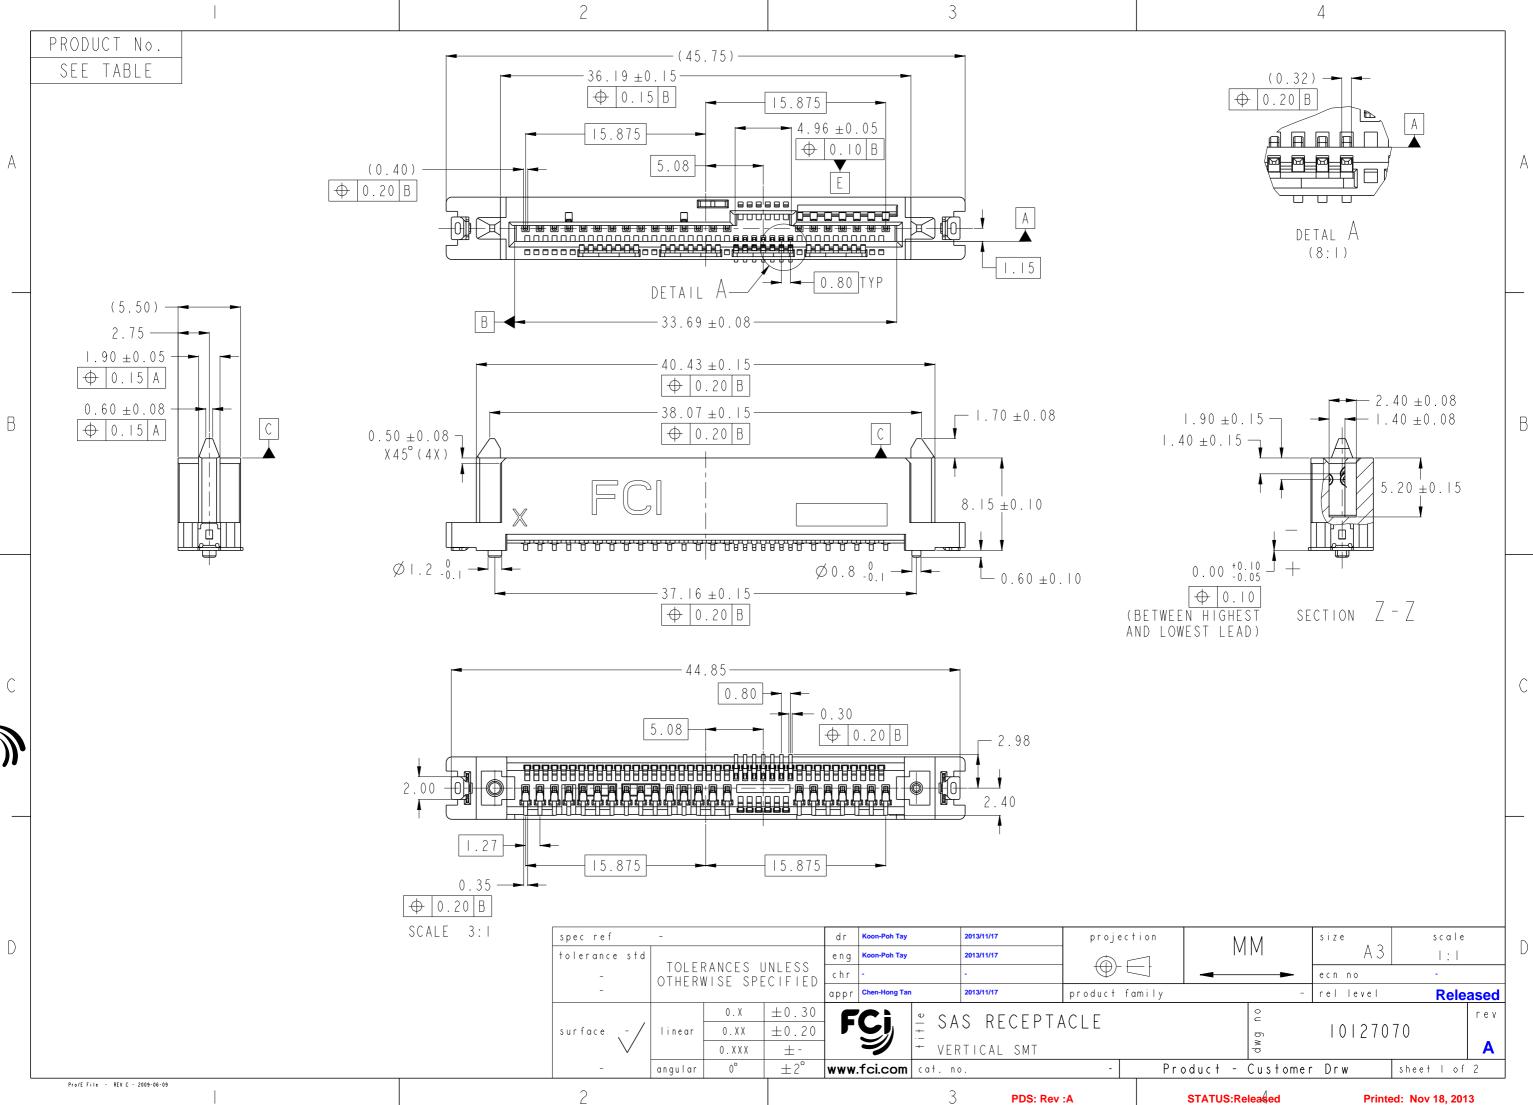

Copyright FCI.

| PROJE         PLATING                                                                                                                                                                                                                                                                                                                                                                                                                                                                                                                                                                                                                                                                                                                                                                   |           |                                                                                                                                                                                                                                                                                                                                                                                                                                                                                                                                                                                                                                                                                                                                                                                                                                                                        | 2                                                                                                                                             |                                                                                     |                                                                                                                                        | 3                                                                                                                                                                                                                                                                                                                                                                                                                                                                                                                                                                                                                                                                                                                                                                                                                                                                                                                                                                  |        |
|---------------------------------------------------------------------------------------------------------------------------------------------------------------------------------------------------------------------------------------------------------------------------------------------------------------------------------------------------------------------------------------------------------------------------------------------------------------------------------------------------------------------------------------------------------------------------------------------------------------------------------------------------------------------------------------------------------------------------------------------------------------------------------------------------------------------------------------------------------------------------------------------------------------------------------------------------------------------------------------------------------------------------------------------------------------------------------------------------------------------------------------------------------------------------------------------------------------------------------------------------------------------------------------------------------------------------------------------------------------------------------------------------------------------------------------------------------------------------------------------------------------------------------------------------------------------------------------------------------------------------------------------------------------------------------------------------------------------------------------------------------------------------------------------------------------------------------------------------------------------------------------------------------------------------------------------------------------------------------------------------------------------------------------------------------------------------------------------------------|-----------|------------------------------------------------------------------------------------------------------------------------------------------------------------------------------------------------------------------------------------------------------------------------------------------------------------------------------------------------------------------------------------------------------------------------------------------------------------------------------------------------------------------------------------------------------------------------------------------------------------------------------------------------------------------------------------------------------------------------------------------------------------------------------------------------------------------------------------------------------------------------|-----------------------------------------------------------------------------------------------------------------------------------------------|-------------------------------------------------------------------------------------|----------------------------------------------------------------------------------------------------------------------------------------|--------------------------------------------------------------------------------------------------------------------------------------------------------------------------------------------------------------------------------------------------------------------------------------------------------------------------------------------------------------------------------------------------------------------------------------------------------------------------------------------------------------------------------------------------------------------------------------------------------------------------------------------------------------------------------------------------------------------------------------------------------------------------------------------------------------------------------------------------------------------------------------------------------------------------------------------------------------------|--------|
| Image: State of the second s | А         | 10127070-001LF     N       10127070-001CLF     Y       10127070-001TRLF     NOTE 2                                                                                                                                                                                                                                                                                                                                                                                                                                                                                                                                                                                                                                                                                                                                                                                     | NO TRAY<br>ES NO TAPE & REEL N                                                                                                                |                                                                                     |                                                                                                                                        |                                                                                                                                                                                                                                                                                                                                                                                                                                                                                                                                                                                                                                                                                                                                                                                                                                                                                                                                                                    |        |
| B       Image: State of the st                  |           |                                                                                                                                                                                                                                                                                                                                                                                                                                                                                                                                                                                                                                                                                                                                                                                                                                                                        |                                                                                                                                               |                                                                                     |                                                                                                                                        | [15.                                                                                                                                                                                                                                                                                                                                                                                                                                                                                                                                                                                                                                                                                                                                                                                                                                                                                                                                                               | 18.58- |
| WOTES:       1. MATERIAL:         1) HOUSING HIGH TEMP THERMOPLASTIC, UL 94V-0<br>COLOUR: BLACK       000000000000000000000000000000000000                                                                                                                                                                                                                                                                                                                                                                                                                                                                                                                                                                                                                                                                                                                                                                                                                                                                                                                                                                                                                                                                                                                                                                                                                                                                                                                                                                                                                                                                                                                                                                                                                                                                                                                                                                                                                                                                                                                                                              | В         |                                                                                                                                                                                                                                                                                                                                                                                                                                                                                                                                                                                                                                                                                                                                                                                                                                                                        | 2.22                                                                                                                                          |                                                                                     |                                                                                                                                        |                                                                                                                                                                                                                                                                                                                                                                                                                                                                                                                                                                                                                                                                                                                                                                                                                                                                                                                                                                    |        |
|                                                                                                                                                                                                                                                                                                                                                                                                                                                                                                                                                                                                                                                                                                                                                                                                                                                                                                                                                                                                                                                                                                                                                                                                                                                                                                                                                                                                                                                                                                                                                                                                                                                                                                                                                                                                                                                                                                                                                                                                                                                                                                         | Copyright | <ol> <li>MATERIAL:         <ol> <li>HOUSING HIGH TEMP THERMOPLASTIC, UL 9<br/>COLOUR: BLACK</li> <li>TERMINAL: COPPER ALLOY</li> <li>HOLD DOWN: COPPER ALLOY</li> </ol> </li> <li>FINISH:             <ol> <li>TERMINAL: 30u" Au PLATING (CONTACT PC OVER 50u" NICKEL</li> <li>SOLDER TAIL: 100u" MIN Sn OVER 50u" NICKEL</li> <li>SOLDER TAIL: 100u" MIN Sn OVER 50u" NICKEL</li> <li>HOLD DOWN: 100u" MIN Sn OVER 50u" NICKEL</li> <li>SOLDER TAIL: 100u" MIN Sn OVER 50u" NICKEL</li> <li>SOLDER TAIL: 100u" MIN Sn OVER 50u" NICKEL</li> <li>THE STANDARD PACKAGING IS IN TRAY UNLESS</li> <li>THE HOUSING WILL WITHSTAND EXPOSURE TO 2<br/>FOR 10 SECONDS IN A CONVECTION, INFRA-RE<br/>OVEN.</li> <li>THIS PRODUCT MEETS EUROPEAN UNION DIRECT<br/>REGULATIONS AS DESCRIBED IN GS-47-0004.</li> <li>A A SYMBOL WILL BE NEXT TO ANY DIMENS</li> </ol> </li> </ol> | DINT)<br>NICKEL<br>KEL<br>OTHERWISE SPECIFIED<br>OR VAPOR PHASE REFLOW<br>TIVES AND OTHER COUNTRY<br>SION, VIEW, OR NOTE WHIC<br>NG REVISION. | CH<br>ef -<br>nce std<br>TOLERANCES U<br>OTHERWISE SPE<br>e<br>linear 0.XX<br>0.XXX | SCALE 2:1<br>MLESS<br>CIFIED<br>±0.20<br>±-<br>SCALE 2:1<br>MLESS<br>chr<br>chr<br>chr<br>chr-<br>appr<br>Chen-Hong Tan<br>±0.20<br>±- | MENDED PCB LAYOUT         SCALE       4:1         (8.00)       (8.00)         (8.00)       (8.00)         (12.21)       (8.00)         (12.21)       (12.21)         (12.21)       (12.21)         (12.21)       (12.21)         (12.21)       (12.21)         (12.21)       (12.21)         (12.21)       (12.21)         (12.21)       (12.21)         (12.21)       (12.21)         (12.21)       (12.21)         (12.21)       (12.21)         (12.21)       (12.21)         (12.21)       (12.21)         (12.21)       (12.21)         (12.21)       (12.21)         (12.21)       (12.21)         (12.21)       (12.21)         (12.21)       (12.21)         (12.21)       (12.21)         (12.21)       (12.21)         (12.21)       (12.21)         (12.21)       (12.21)         (12.21)       (12.21)         (12.21)       (12.21)         (12.21)       (12.21)         (12.21)       (12.21)         (12.21)       (12.21)         (12.21)       ( | ← 0    |