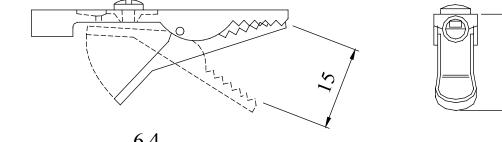

General purpose crocodile clip, manufactured from nickel plated steel. This product has been engineered to allow fine wires to be held securely by an undercut turned brass clamping screw. There is a rear entry that will accept 4mm plugs.

GENERAL SPECIFICATION **CROCODILE CLIP** SHEET 1 OF 1 DRAWING NO. SCALE 1:1

303-0000

04 Release