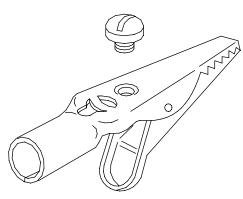

General purpose crocodile clip, manufactured from nickel plated steel. This product has been engineered to allow fine wires to be held securely by an undercut turned brass clamping screw. There is a rear entry that will accept 4mm plugs.

MATERIAL

APPROVED BY

A4

CLIP

Mild Steel, Nickel plated

**SCREW** Brass,

BS 2874 CZ121

Current Rating: 5 Amps RATED VOLTAGE: 50V