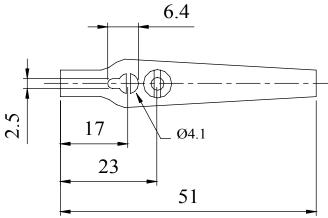

## **Dimensions**

THE INFORMATION CONTAINED IN THIS DRAWING IS THE SOLE PROPERTY OF ALPHA 3 MANUFACTURING. ANY REPRODUCTION IN PART OR AS A WHOLE WITHOUT THE WRITTEN PERMISSION OF

> DEM Manufacturing, Deltron Emcon House Harareaves Way, Sawcliffe Ind. Park

UNLESS OTHERWISE SPECIFIED: DIMENSIONS ARE IN MILLIMETRES LINEAR TOLERANCE: NO DECIMAL PLACES ±0.5mm 1 DECIMAL PLACE ±0.25mm

2 DECIMAL PLACES ±0.125mm

ANGULAR TOLERANCE: +1°

| FINISH               | SEE NOTE | DEBURR AND BREAK | DRAWN BY            |
|----------------------|----------|------------------|---------------------|
|                      | -        | SHARP EDGES      | APPROVED            |
|                      | -        |                  | THIRD ANGLE PRO I   |
| IF IN DOUBT ASK      |          |                  | IT IIKD ANGLE I KOJ |
| DO NOT SCALE DRAWING |          |                  |                     |
| MATERIAL SEE NOTE    |          | 9                |                     |
|                      |          |                  |                     |

GENERAL SPECIFICATION **CROCODILE CLIP** SHEET 1 OF 1 DRAWING NO. SCALE 1:1

303-0000

04 Release