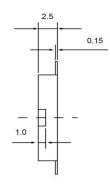

## SIDE VIEW

| Specifications        |               |       | Notes                       |                            |                           | Revision History |            |          |             |          |  |
|-----------------------|---------------|-------|-----------------------------|----------------------------|---------------------------|------------------|------------|----------|-------------|----------|--|
| Description           | Value         | Unit  | Notes                       |                            | Version                   | Description      |            |          | Date        | Approved |  |
| Technology            | Piezo         |       | 1) All dimensions are in mm | 1                          | Released from Engineering |                  |            | 4/3/2015 | J.S.        |          |  |
| Resonant Frequency    | 4,100         | (Hz)  | 2) All parts meet RoHS      |                            |                           |                  |            |          |             |          |  |
| Rated Voltage         | 5             | (V)   |                             |                            |                           |                  |            |          |             |          |  |
| SPL @ 10cm (min.)     | 75            | (dBA) |                             |                            |                           |                  |            |          |             |          |  |
| Capacitance           | 16,000        | (pF)  |                             | _                          |                           |                  |            |          |             |          |  |
| Mount Type            | Surface Mount |       |                             |                            |                           |                  |            |          |             |          |  |
| Max Voltage           | 30            | (V)   |                             |                            |                           |                  |            |          |             |          |  |
| Max Rated Current     | 5             | (mA)  |                             |                            |                           |                  |            |          |             |          |  |
| Housing Material      | LCP           |       |                             |                            | Drawn by                  | Date             | Checked by | Date     | Approved by | Date     |  |
| Operating Temperature | -20 ~ +105    | °C    |                             |                            | G.W.                      | 4/1/2015         | C.E.       | 4/2/2015 | J.S.        | 4/2/2015 |  |
| Storage Temperature   | -30 ~ +105    | °C    |                             | High Temp Piezo Transducer |                           | TP134105-1       |            |          |             |          |  |
| Weight                | 0.5           | (g)   | DB UNLIMITED                |                            |                           |                  |            |          |             |          |  |