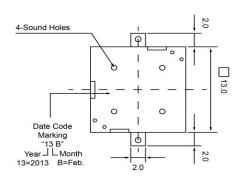

## **TOP VIEW**



## SIDE VIEW



| Specifications        |               |       | Notes                       |                            |                           | Revision History |            |          |             |          |  |
|-----------------------|---------------|-------|-----------------------------|----------------------------|---------------------------|------------------|------------|----------|-------------|----------|--|
| Description           | Value         | Unit  | Notes                       |                            | Version                   | Description      |            |          | Date        | Approved |  |
| Technology            | Piezo         |       | 1) All dimensions are in mm | 1                          | Released from Engineering |                  |