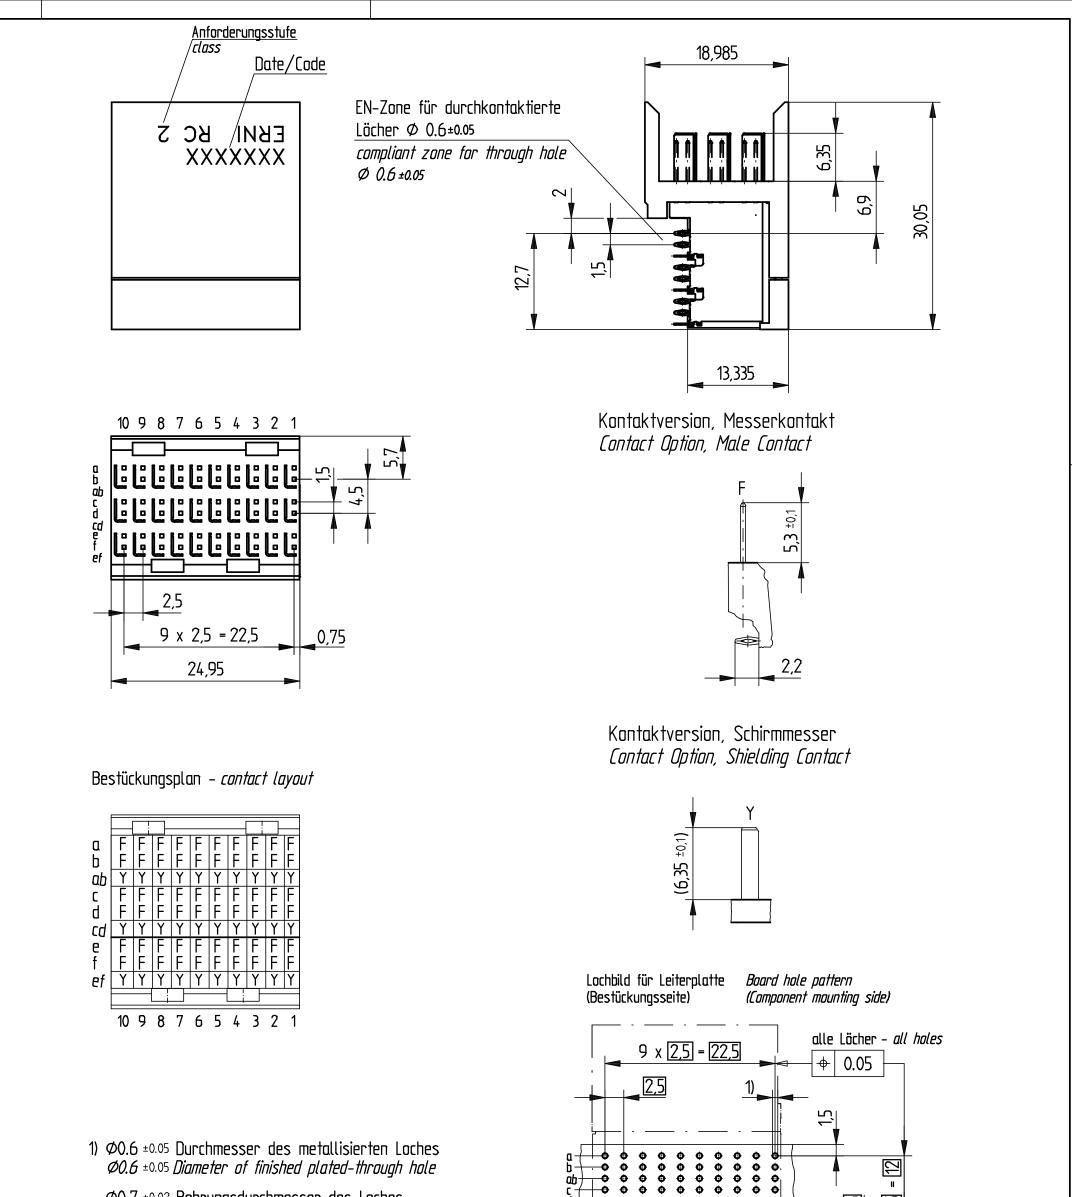

Ø0.7 ±0.02 Bohrungsdurchmesser des Loches

 $\phi$ 0.7 ±0.02 Domaings differences and  $\phi$ 0.7 ±0.02 Diameter of drilled hole

Schichtaufbau im metallisierten Loch siehe Zeichnung 114406

Metal plating of plated-through hole see drawing 114406

| protection memo from DIN 34 | Information: F + Y<br>siehe Bestückungsplan /<br><i>see contact layaut</i><br>Anforderungsstufe 2 / <i>class 2</i>                                         | Tolerances                                                                       | Scale 2:1                                                                            |
|-----------------------------|------------------------------------------------------------------------------------------------------------------------------------------------------------|----------------------------------------------------------------------------------|--------------------------------------------------------------------------------------|
|                             | All rights reserved.<br>Only for information.<br>To insure that this is the latest<br>version of this drawing, please<br>contact one of the ERNI companies | Subject to modification without<br>prior notice.<br>Drawing will not be updated. | Designation<br>ERmetZD Messerleiste abg. 3–10<br><i>ERmetZD Male Con. angle 3–10</i> |
|                             | before using.<br>b 30.01.2012<br>Index Date                                                                                                                | erni www.ERNI.com                                                                | 204781                                                                               |
| ပိ                          | Index Date                                                                                                                                                 | H:00058318.SZA                                                                   | ERMZD                                                                                |