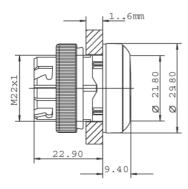

## RAFIX 22 QR - Pushbutton, illuminated, flush lens, round collar, plastic front ring, latching 1.30.240.011/1408

| General information                             |                                              |
|-------------------------------------------------|----------------------------------------------|
| Form of lens                                    | flat lens                                    |
| Color of lens                                   | transparent yellow                           |
| Color of front ring                             | silver-grey                                  |
| Form of collar                                  | round                                        |
|                                                 |                                              |
| Dimensions                                      |                                              |
| Dimensions of collar                            | ø 29.8 mm                                    |
| Overall height                                  | 9.4 mm                                       |
| Mounting depth with contact block without cable | 56.4 mm                                      |
| Mounting hole                                   | ø 22.3 mm                                    |
| Mounting grid                                   | 50 x 30 mm                                   |
| Mechanical design                               |                                              |
| Mounting                                        | ring nut                                     |
| Contact function                                | latching                                     |
| Illumination                                    | ves                                          |
| iliumination                                    | усъ                                          |
| Mechanical characteristics                      |                                              |
| Operating travel                                | 4 mm                                         |
| Operating force max.                            | approx. 5 N for 1 switching element          |
| Robustness max.                                 | 100 N                                        |
| Other specifications                            |                                              |
| Operating life (operations)                     | 1,000,000 momentary / 500,000 latching cycle |
| Degree of protection from front side            | IP65 (DIN EN 60529)                          |
| Ambient temp. operating min.                    | -25 °C                                       |
| Ambient temp. operating max.                    | +70 °C                                       |
| Storage temperature min.                        | -40 °C                                       |
| Storage temperature max.                        | +80 °C                                       |
| Environmental restistance                       | acc. to IEC 60068-2-14, -30, -33 and -78     |
| ROHS compliant                                  | yes                                          |
| REACH compliant                                 | yes                                          |
| ·                                               | <del></del>                                  |