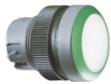

## RAFIX 22 QR - Pushbutton, illuminated, flush lens, round collar, plastic front ring, latching 1.30.240.011/1408

| General information                             |                                              |
|-------------------------------------------------|----------------------------------------------|
| Form of lens                                    | flat lens                                    |
| Color of lens                                   | transparent yellow                           |
| Color of front ring                             | silver-grey                                  |
| Form of collar                                  | round                                        |
|                                                 |                                              |
| Dimensions                                      |                                              |
| Dimensions of collar                            | ø 29.8 mm                                    |
| Overall height                                  | 9.4 mm                                       |
| Mounting depth with contact block without cable | 56.4 mm                                      |
| Mounting hole                                   | ø 22.3 mm                                    |
| Mounting grid                                   | 50 x 30 mm                                   |
| Mechanical design                               |                                              |
| Mounting                                        | ring nut                                     |
| Contact function                                | latching                                     |
| Illumination                                    | ves                                          |
| iliumination                                    | усъ                                          |
| Mechanical characteristics                      |                                              |
| Operating travel                                | 4 mm                                         |
| Operating force max.                            | approx. 5 N for 1 switching element          |
| Robustness max.                                 | 100 N                                        |
| Other specifications                            |                                              |
| Operating life (operations)                     | 1,000,000 momentary / 500,000 latching cycle |
| Degree of protection from front side            | IP65 (DIN EN 60529)                          |
| Ambient temp. operating min.                    | -25 °C                                       |
| Ambient temp. operating max.                    | +70 °C                                       |
| Storage temperature min.                        | -40 °C                                       |
| Storage temperature max.                        | +80 °C                                       |
| Environmental restistance                       | acc. to IEC 60068-2-14, -30, -33 and -78     |
| ROHS compliant                                  | yes                                          |
| REACH compliant                                 | yes                                          |
| ·                                               | <del></del>                                  |