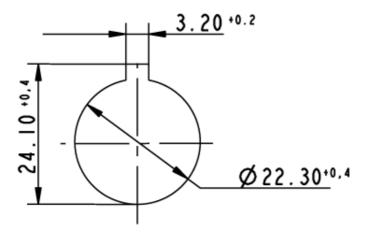

| -25 °C                                       |
| Ambient temp. operating max.                    | +70 °C                                       |
| Storage temperature min.                        | -40 °C                                       |
| Storage temperature max.                        | +80 °C                                       |
| Environmental restistance                       | acc. to IEC 60068-2-14, -30, -33 and -78     |
| ROHS compliant                                  | yes                                          |
| REACH compliant                                 | yes                                          |
| ·                                               | <del></del>                                  |



## Panel cut-out to IEC 60947-5-1