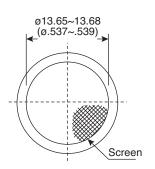

# **Ultrasonic Transducer**

Date: 9/3/13

Dimensions: mm (In.)

## **Part Number:**

255-400PT160-ROX



# Transducer





KT-400551

### **Electrical Specifications:**

- Center frequency (f<sub>0</sub>): 40.0KHz ± 1.0KHz
- Nominal impedance: 1,000Ω
- Sound pressure level @ f<sub>0</sub>: 117dB
- Sensitivity @  $f_0$ : -65dB (0dB = 1V/ $\mu$  bar)
- Beam angle -6dB: 40°
- Capacitance @ 1KHz: 2,400pF ± 20%

### **Soldering Specifications:**

 Hand Soldering Temperature and Time: <360°</li>

Temperature and Time: <360° C at <3 seconds

### **Mechanical Specifications:**

- Operating temperature: -30°C ~ +70°C
- Storage temperature: -40°C ~ +80°C

### Notes:

RoHS Compliant by Exemption

**Available from Mouser Electronics** 

www.mouser.com

(800) 346-6873