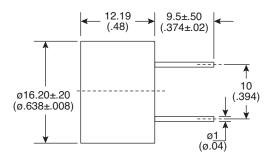

# **Ultrasonic Transducer**

Date: 9/3/13

Dimensions: mm (In.)

## **Part Number:**

255-400PT160-ROX



# Transducer





KT-400551

### **Electrical Specifications:**

- Center frequency (f<sub>0</sub>): 40.0KHz ± 1.0KHz
- Nominal impedance: 1,000Ω
- Sound pressure level @ f<sub>0</sub>: 117dB
- Sensitivity @  $f_0$ : -65dB (0dB = 1V/ $\mu$  bar)
- Beam angle -6dB: 40°
- Capacitance @ 1KHz: 2,400pF ± 20%

### **Soldering Specifications:**

 Hand Soldering Temperature and Time: <360°</li>

Temperature and Time: <360° C at <3 seconds

### **Mechanical Specifications:**

- Operating temperature: -30°C ~ +70°C
- Storage temperature: -40°C ~ +80°C

### Notes:

RoHS Compliant by Exemption

**Available from Mouser Electronics** 

www.mouser.com

(800) 346-6873