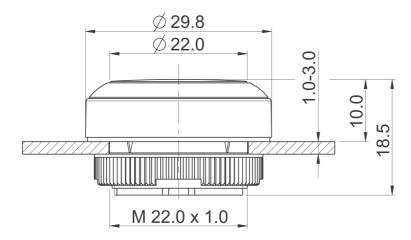

## RAFIX 22 FS<sup>+</sup> - Pushbutton, non-illuminated, flush lens, round collar, plastic front ring, momentary 1.30.270.001/0107

| General information                  |                                              |
|--------------------------------------|----------------------------------------------|
| Form of lens                         | flat lens                                    |
| Color of lens                        | opaque black                                 |
| Color of front ring                  | slate-grey                                   |
| Form of collar                       | round                                        |
| Dimensions                           |                                              |
| Dimensions of collar                 | ø 29.8 mm                                    |
| Overall height                       | 9.85 mm                                      |
| Mounting depth                       | PCB 9.2 mm, QC 27 mm                         |
| Mounting hole                        | 22.3 mm                                      |
| Key grid                             | 30 x 30 mm                                   |
| Diameter of collar                   | 29.8 mm                                      |
|                                      |                                              |
| Mechanical design                    |                                              |
| Mounting                             | ring nut                                     |
| Contact function                     | momentary                                    |
| Illuminability                       | no                                           |
| Torque for nut ring                  | 1.2 Nm                                       |
| Mechanical characteristics           |                                              |
| Operating travel                     | 4 mm                                         |
| Robustness max.                      | 100 N                                        |
| Other specifications                 |                                              |
| Ambient temp. operating min.         | -25 °C                                       |
| Ambient temp. operating max.         | +70 °C                                       |
| Storage temperature min.             | -40 °C                                       |
| Storage temperature max.             | +80 °C                                       |
| Operating life                       | 1,000,000 momentary / 500,000 latching cycle |
| B10                                  | 1,300,000 momentary / 650,000 latching cycle |
| Degree of protection from front side | IP65 (DIN EN 60529)                          |
| Environmental restistance            | acc. to IEC 60068-2-14, -30, -33 and -78     |
| Salt spray                           | IEC 600 68-2-11                              |
| ROHS compliant                       | yes                                          |
| REACH compliant                      | yes                                          |
|                                      |                                              |