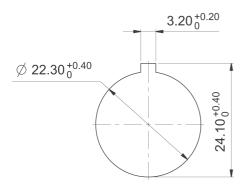

| +80 °C                                       |
| Operating life                       | 1,000,000 momentary / 500,000 latching cycle |
| B10                                  | 1,300,000 momentary / 650,000 latching cycle |
| Degree of protection from front side | IP65 (DIN EN 60529)                          |
| Environmental restistance            | acc. to IEC 60068-2-14, -30, -33 and -78     |
| Salt spray                           | IEC 600 68-2-11                              |
| ROHS compliant                       | yes                                          |
| REACH compliant                      | yes                                          |
|                                      |                                              |



## Panel cut-out to IEC 60947-5-1