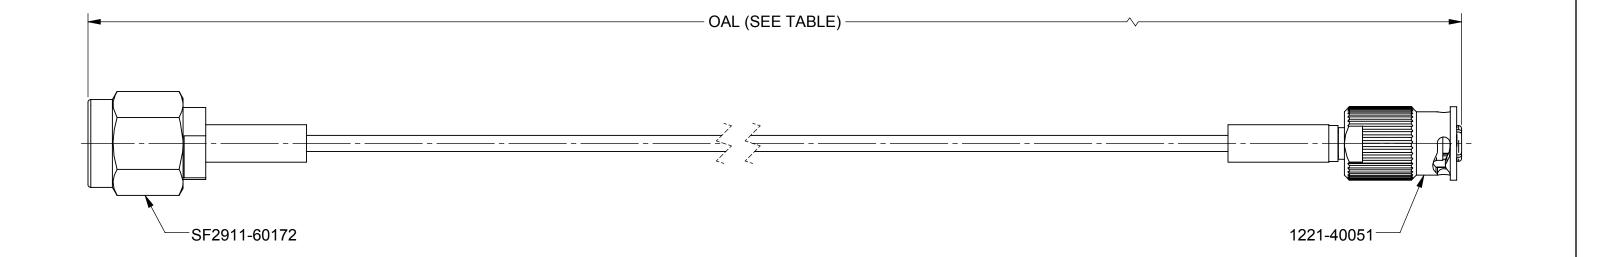

## MATERIAL:

| CONNECTORS:    | SMA STRAIGHT MALE (SF2911-60172)<br>SMP QB® STRAIGHT FEMALE (1221-40051) |
|----------------|--------------------------------------------------------------------------|
| CABLE:         | STANDARD FLEXTRA CABLE (200-70-214)                                      |
| SHRINK TUBING: | M23053/5                                                                 |
| PERFORMANCE:   |                                                                          |
| IMPEDANCE:     | 50 OHMS                                                                  |
| FREQ. RANGE:   | DC TO 18.0 GHz                                                           |

| SV                                             | P/N                                                                                                                      | L(OAL                                                                                                                                                  | )                                                                                                                                                                                                                                                                                                                                                                                                                                                                                                                                                                                                                                                                                                                                                                                                                                                                                                                                                                                                                                                                                                                                                                                                                                                                                                                                                                                                                                                                                                                                                                                                                                                                                                                                                                                                                                                                                                                                      |
|------------------------------------------------|--------------------------------------------------------------------------------------------------------------------------|--------------------------------------------------------------------------------------------------------------------------------------------------------|----------------------------------------------------------------------------------------------------------------------------------------------------------------------------------------------------------------------------------------------------------------------------------------------------------------------------------------------------------------------------------------------------------------------------------------------------------------------------------------------------------------------------------------------------------------------------------------------------------------------------------------------------------------------------------------------------------------------------------------------------------------------------------------------------------------------------------------------------------------------------------------------------------------------------------------------------------------------------------------------------------------------------------------------------------------------------------------------------------------------------------------------------------------------------------------------------------------------------------------------------------------------------------------------------------------------------------------------------------------------------------------------------------------------------------------------------------------------------------------------------------------------------------------------------------------------------------------------------------------------------------------------------------------------------------------------------------------------------------------------------------------------------------------------------------------------------------------------------------------------------------------------------------------------------------------|
| 7012-                                          | 1301                                                                                                                     | (6.000"                                                                                                                                                | )                                                                                                                                                                                                                                                                                                                                                                                                                                                                                                                                                                                                                                                                                                                                                                                                                                                                                                                                                                                                                                                                                                                                                                                                                                                                                                                                                                                                                                                                                                                                                                                                                                                                                                                                                                                                                                                                                                                                      |
| 7012-                                          | 1302                                                                                                                     | (12.000                                                                                                                                                | ")                                                                                                                                                                                                                                                                                                                                                                                                                                                                                                                                                                                                                                                                                                                                                                                                                                                                                                                                                                                                                                                                                                                                                                                                                                                                                                                                                                                                                                                                                                                                                                                                                                                                                                                                                                                                                                                                                                                                     |
| 7012-                                          | 1303                                                                                                                     | (24.000                                                                                                                                                | ")                                                                                                                                                                                                                                                                                                                                                                                                                                                                                                                                                                                                                                                                                                                                                                                                                                                                                                                                                                                                                                                                                                                                                                                                                                                                                                                                                                                                                                                                                                                                                                                                                                                                                                                                                                                                                                                                                                                                     |
| E SPECIFIED<br>MILLIMETERS]<br>TING.<br>. MAX. | 2400 Centrepark West Drive, Suite 100<br>West Palm Beach, FL 33409                                                       |                                                                                                                                                        | /E                                                                                                                                                                                                                                                                                                                                                                                                                                                                                                                                                                                                                                                                                                                                                                                                                                                                                                                                                                                                                                                                                                                                                                                                                                                                                                                                                                                                                                                                                                                                                                                                                                                                                                                                                                                                                                                                                                                                     |
| TD-10.<br>BE CONCENTRIC                        | TITLE: SMP QB® FEMALE TO SMA<br>MALE FOR .047 CABLE                                                                      |                                                                                                                                                        |                                                                                                                                                                                                                                                                                                                                                                                                                                                                                                                                                                                                                                                                                                                                                                                                                                                                                                                                                                                                                                                                                                                                                                                                                                                                                                                                                                                                                                                                                                                                                                                                                                                                                                                                                                                                                                                                                                                                        |
| VB 06/05/17                                    |                                                                                                                          |                                                                                                                                                        |                                                                                                                                                                                                                                                                                                                                                                                                                                                                                                                                                                                                                                                                                                                                                                                                                                                                                                                                                                                                                                                                                                                                                                                                                                                                                                                                                                                                                                                                                                                                                                                                                                                                                                                                                                                                                                                                                                                                        |
| GPF 06/05/17                                   | <b>B 95077</b>                                                                                                           | DWG. NO.<br>7012-1301-1                                                                                                                                | 1302-1303                                                                                                                                                                                                                                                                                                                                                                                                                                                                                                                                                                                                                                                                                                                                                                                                                                                                                                                                                                                                                                                                                                                                                                                                                                                                                                                                                                                                                                                                                                                                                                                                                                                                                                                                                                                                                                                                                                                              |
| GPF 06/05/17                                   | SCALE: 1:1                                                                                                               |                                                                                                                                                        | SHEET 1 OF 1                                                                                                                                                                                                                                                                                                                                                                                                                                                                                                                                                                                                                                                                                                                                                                                                                                                                                                                                                                                                                                                                                                                                                                                                                                                                                                                                                                                                                                                                                                                                                                                                                                                                                                                                                                                                                                                                                                                           |
|                                                | 7012-<br>7012-<br>7012-<br>5 SPECIFIED<br>MILLIMETERS]<br>MAX.<br>TO-10.<br>BE CONCENTRIC<br>VB 06/05/17<br>GPF 06/05/17 | MILLIMETERS]   2400 C     ING.   W     MAX.   W     Def CONCENTRIC   TITLE:     VB   06/05/17     GPF   06/05/17     BE   CAGE CODE     GPF   06/05/17 | 7012-1301 (6.000"   7012-1302 (12.000   7012-1303 (24.000   Control of the second se |