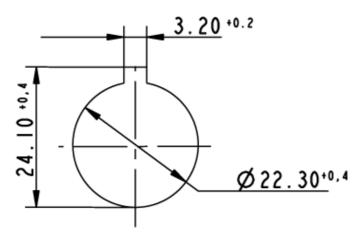

in.                    | -25 °C                                       |
| Ambient temp. operating max.                    | +70 °C                                       |
| Storage temperature min.                        | -40 °C                                       |
| Storage temperature max.                        | +80 °C                                       |
| Environmental restistance                       | acc. to IEC 60068-2-14, -30, -33 and -78     |
| ROHS compliant                                  | yes                                          |
| REACH compliant                                 | yes                                          |
|                                                 |                                              |



Panel cut-out to IEC 60947-5-1