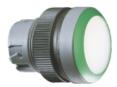

## RAFIX 22 QR - Pushbutton, illuminated, flush lens, round collar, plastic front ring, latching 1.30.240.011/1307

| General information                             |                                              |
|-------------------------------------------------|----------------------------------------------|
| Form of lens                                    | flat lens                                    |
| Color of lens                                   | transparent red                              |
| Color of front ring                             | slate-grey                                   |
| Form of collar                                  | round                                        |
|                                                 |                                              |
| Dimensions                                      |                                              |
| Dimensions of collar                            | ø 29.8 mm                                    |
| Overall height                                  | 9.4 mm                                       |
| Mounting depth with contact block without cable | 56.4 mm                                      |
| Mounting hole                                   | ø 22.3 mm                                    |
| Mounting grid                                   | 50 x 30 mm                                   |
|                                                 |                                              |
| Mechanical design                               |                                              |
| Mounting                                        | ring nut                                     |
| Contact function                                | latching                                     |
| Illumination                                    | yes                                          |
| Mechanical characteristics                      |                                              |
| Operating travel                                | 4 mm                                         |
| Operating force max.                            | approx. 5 N for 1 switching element          |
| Robustness max.                                 | 100 N                                        |
|                                                 |                                              |
| Other specifications                            |                                              |
| Operating life (operations)                     | 1,000,000 momentary / 500,000 latching cycle |
| Degree of protection from front side            | IP65 (DIN EN 60529)                          |
| Ambient temp. operating min.                    | -25 °C                                       |
| Ambient temp. operating max.                    | +70 °C                                       |
| Storage temperature min.                        | -40 °C                                       |
| Storage temperature max.                        | +80 °C                                       |
| Environmental restistance                       | acc. to IEC 60068-2-14, -30, -33 and -78     |
| ROHS compliant                                  | yes                                          |
| REACH compliant                                 | yes                                          |
|                                                 |                                              |