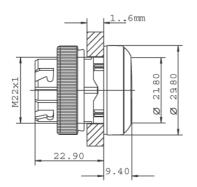

## RAFIX 22 QR - Pushbutton, illuminated, flush lens, round collar, plastic front ring, latching 1.30.240.011/1307

| General information                             |                                              |
|-------------------------------------------------|----------------------------------------------|
| Form of lens                                    | flat lens                                    |
| Color of lens                                   | transparent red                              |
| Color of front ring                             | slate-grey                                   |
| Form of collar                                  | round                                        |
|                                                 |                                              |
| Dimensions                                      |                                              |
| Dimensions of collar                            | ø 29.8 mm                                    |
| Overall height                                  | 9.4 mm                                       |
| Mounting depth with contact block without cable | 56.4 mm                                      |
| Mounting hole                                   | ø 22.3 mm                                    |
| Mounting grid                                   | 50 x 30 mm                                   |
|                                                 |                                              |
| Mechanical design                               |                                              |
| Mounting                                        | ring nut                                     |
| Contact function                                | latching                                     |
| Illumination                                    | yes                                          |
| Mechanical characteristics                      |                                              |
| Operating travel                                | 4 mm                                         |
| Operating force max.                            | approx. 5 N for 1 switching element          |
| Robustness max.                                 | 100 N                                        |
|                                                 |                                              |
| Other specifications                            |                                              |
| Operating life (operations)                     | 1,000,000 momentary / 500,000 latching cycle |
| Degree of protection from front side            | IP65 (DIN EN 60529)                          |
| Ambient temp. operating min.                    | -25 °C                                       |
| Ambient temp. operating max.                    | +70 °C                                       |
| Storage temperature min.                        | -40 °C                                       |
| Storage temperature max.                        | +80 °C                                       |
| Environmental restistance                       | acc. to IEC 60068-2-14, -30, -33 and -78     |
| ROHS compliant                                  | yes                                          |
| REACH compliant                                 | yes                                          |
|                                                 |                                              |