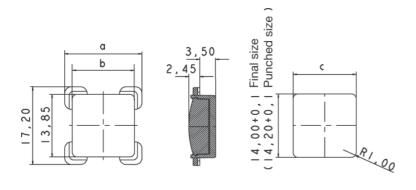

## 5.55.103.031/1013

Please order lens separately.

| General information                      |                     |  |
|------------------------------------------|---------------------|--|
| Color of lens                            | <u>-</u>            |  |
| Size                                     | 1 11/4-module       |  |
| Degree of protection (with silicon seal) | IP65 (DIN EN 60529) |  |
| Illuminability                           | yes                 |  |
| Dimensions                               |                     |  |
| Dimension (b) in front of front panel    | 13.85 x 17.35 mm    |  |
| Dimension (a) behind front panel         | 17.20 x 20.7 mm     |  |
| Dimension (c) hole patterns final size   | 14,00 x 17,5 mm     |  |
| Other specifications                     |                     |  |
| ROHS compliant                           | yes                 |  |
| REACH compliant                          | yes                 |  |