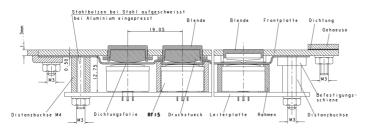

f lens                            | <u>-</u>            |  |
| Size                                     | 1 11/4-module       |  |
| Degree of protection (with silicon seal) | IP65 (DIN EN 60529) |  |
| Illuminability                           | yes                 |  |
| Dimensions                               |                     |  |
| Dimension (b) in front of front panel    | 13.85 x 17.35 mm    |  |
| Dimension (a) behind front panel         | 17.20 x 20.7 mm     |  |
| Dimension (c) hole patterns final size   | 14,00 x 17,5 mm     |  |
| Other specifications                     |                     |  |
| ROHS compliant                           | yes                 |  |
| REACH compliant                          | yes                 |  |



Einbau von vorne Einbau von hinten