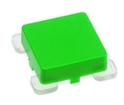

## RK 90 - Keycap body, for lens 11/4-module

## 5.55.103.031/1013

Please order lens separately.

| General information                      |                     |  |
|------------------------------------------|---------------------|--|
| Color of lens                            | <u>-</u>            |  |
| Size                                     | 1 11/4-module       |  |
| Degree of protection (with silicon seal) | IP65 (DIN EN 60529) |  |
| Illuminability                           | yes                 |  |
| Dimensions                               |                     |  |
| Dimension (b) in front of front panel    | 13.85 x 17.35 mm    |  |
| Dimension (a) behind front panel         | 17.20 x 20.7 mm     |  |
| Dimension (c) hole patterns final size   | 14,00 x 17,5 mm     |  |
| Other specifications                     |                     |  |
| ROHS compliant                           | yes                 |  |
| REACH compliant                          | yes                 |  |