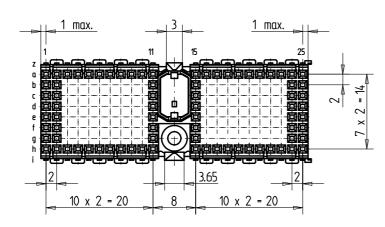

■ = bestückt - *assemble* 

- 1) Ø 0,6±0.05 Durchmesser des metallisierten Loches Ø 0,6±0.05 Diameter af finished plated-through hole
  - $\emptyset$  0,7±0.02 Bohrungsdurchmesser des Loches

Ø 0,7±0,02 Diameter of drilled hole

| riissing intornation and allictisions per lee 01070-4-101 |                                                                                                                                               |                                                                            | 1                                                               |
|-----------------------------------------------------------|-----------------------------------------------------------------------------------------------------------------------------------------------|----------------------------------------------------------------------------|-----------------------------------------------------------------|
| nsider protection memo from DIN 34                        | Information :<br>Abschirmblech Reihe z+i montiert<br>shieldings row z+i mounted                                                               | Tolerances  All Dimensions in mm                                           | Scale 2:1                                                       |
|                                                           | All rights reserved. Only for information. To insure that this is the latest version of this drawing, please contact one of the ERM companies | Subject to modification without prior notice. Drawing will not be updated. | Designation ERmet-FS Federleiste D ERmet-Female Straight Type D |
|                                                           | before using.  b   03.03.2008                                                                                                                 | <b>■≣NI</b> www.ERNI.com                                                   | 124094                                                          |
| ပိ                                                        | Index Note                                                                                                                                    | H:00065097.S7A                                                             | ERMD                                                            |