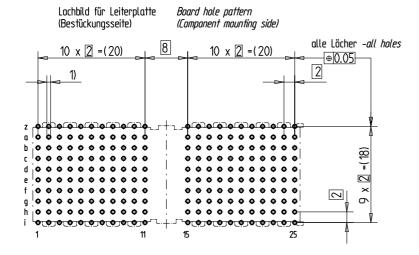

■ = bestückt - *assemble* 

- 1) Ø 0,6±0.05 Durchmesser des metallisierten Loches Ø 0,6±0.05 Diameter af finished plated-through hole
  - $\emptyset$  0,7±0.02 Bohrungsdurchmesser des Loches

Ø 0,7±0,02 Diameter of drilled hole

Schichtaufbau im metallisierten Loch siehe Zeichnung 114406

Metal plating of plated-through hole see drawing 114406

Bedruckung siehe Zeichnung 284811 Marking see drawing 284811

Fehlende Masse und Angaben nach IEC 61076-4-101 Missina information and dimensions per IEC 61076-4-101