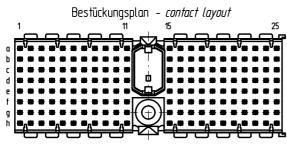

■ = bestückt - *assemble* 

- 1) Ø 0,6±0.05 Durchmesser des metallisierten Loches Ø 0,6±0.05 Diameter af finished plated-through hole
  - $\emptyset$  0,7±0.02 Bohrungsdurchmesser des Loches

Ø 0,7±0,02 Diameter of drilled hole