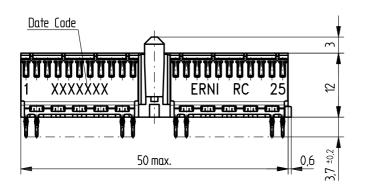

■ = bestückt - *assemble* 

- 1) Ø 0,6±0.05 Durchmesser des metallisierten Loches Ø 0,6±0.05 Diameter af finished plated-through hole
  - $\emptyset$  0,7±0.02 Bohrungsdurchmesser des Loches

Ø 0,7±0,02 Diameter of drilled hole

Schichtaufbau im metallisierten Loch siehe Zeichnung 114406

Metal plating of plated-through hole see drawing 114406

Bedruckung siehe Zeichnung 284811 Marking see drawing 284811

Fehlende Masse und Angaben nach IEC 61076-4-101 Missina information and dimensions per IEC 61076-4-101