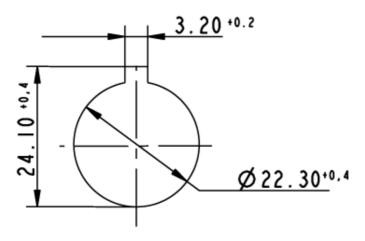

Included: Ring nut with claw.

▲

Other handle marking colors available on request.

| General information                             |                                          |
|-------------------------------------------------|------------------------------------------|
| Actuator                                        | handle                                   |
| Marking of handle                               | white                                    |
| Color of front ring                             | silver metallic                          |
| Form of collar                                  | round                                    |
| Dimensions                                      |                                          |
| Dimensions of collar                            | ø 29.8 mm                                |
| Overall height                                  | 22.2 mm                                  |
| Mounting depth with contact block without cable |                                          |
| Mounting hole                                   | ø 22.3 mm                                |
| Mounting grid                                   |                                          |
| Diameter of collar                              |                                          |
|                                                 |                                          |
| Mechanical design                               | · · ·                                    |
| Mounting                                        | ring nut                                 |
| Contact function                                | latching                                 |
|                                                 |                                          |
| Rotating angle                                  | 1 x 90°, form L                          |
| Mechanical characteristics                      |                                          |
| Operating force max.                            | approx. 5 N for 1 switching element      |
| Torque max.                                     | 2 Nm                                     |
| Electrical characteristics                      |                                          |
| Protection class                                | II                                       |
|                                                 |                                          |
| Other specifications                            |                                          |
| Operating life (operations)                     | 500,000 cycle                            |
| Degree of protection from front side            | IP65 (DIN EN 60529)                      |
| Ambient temp. operating min.                    | -25 °C                                   |
| Ambient temp. operating max.                    | +70 °C                                   |
| Storage temperature min.                        | -40 °C                                   |
| Storage temperature max.                        | +80 °C                                   |
| Environmental restistance                       | acc. to IEC 60068-2-14, -30, -33 and -78 |
| ROHS compliant                                  | yes                                      |
| REACH compliant                                 | yes                                      |