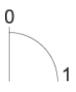

Included: Ring nut with claw.

▲

Other handle marking colors available on request.

| General information                             |                                          |
|-------------------------------------------------|------------------------------------------|
| Actuator                                        | handle                                   |
| Marking of handle                               | white                                    |
| Color of front ring                             | silver metallic                          |
| Form of collar                                  | round                                    |
| Dimensions                                      |                                          |
| Dimensions of collar                            | ø 29.8 mm                                |
| Overall height                                  | 22.2 mm                                  |
| Mounting depth with contact block without cable |                                          |
| Mounting hole                                   | ø 22.3 mm                                |
| Mounting grid                                   |                                          |
| Diameter of collar                              |                                          |
|                                                 |                                          |
| Mechanical design                               | · · ·                                    |
| Mounting                                        | ring nut                                 |
| Contact function                                | latching                                 |
|                                                 |                                          |
| Rotating angle                                  | 1 x 90°, form L                          |
| Mechanical characteristics                      |                                          |
| Operating force max.                            | approx. 5 N for 1 switching element      |
| Torque max.                                     | 2 Nm                                     |
| Electrical characteristics                      |                                          |
| Protection class                                | II                                       |
|                                                 |                                          |
| Other specifications                            |                                          |
| Operating life (operations)                     | 500,000 cycle                            |
| Degree of protection from front side            | IP65 (DIN EN 60529)                      |
| Ambient temp. operating min.                    | -25 °C                                   |
| Ambient temp. operating max.                    | +70 °C                                   |
| Storage temperature min.                        | -40 °C                                   |
| Storage temperature max.                        | +80 °C                                   |
| Environmental restistance                       | acc. to IEC 60068-2-14, -30, -33 and -78 |
| ROHS compliant                                  | yes                                      |
| REACH compliant                                 | yes                                      |

Panel cut-out to IEC 60947-5-1

Technical data are approximate and intended solely for general orientation in the selection of a product. Subject to modifications and errors. Images and other graphics may only be similar. For more information, refer to www.rafi.de chapter Imprint / Data Protection.