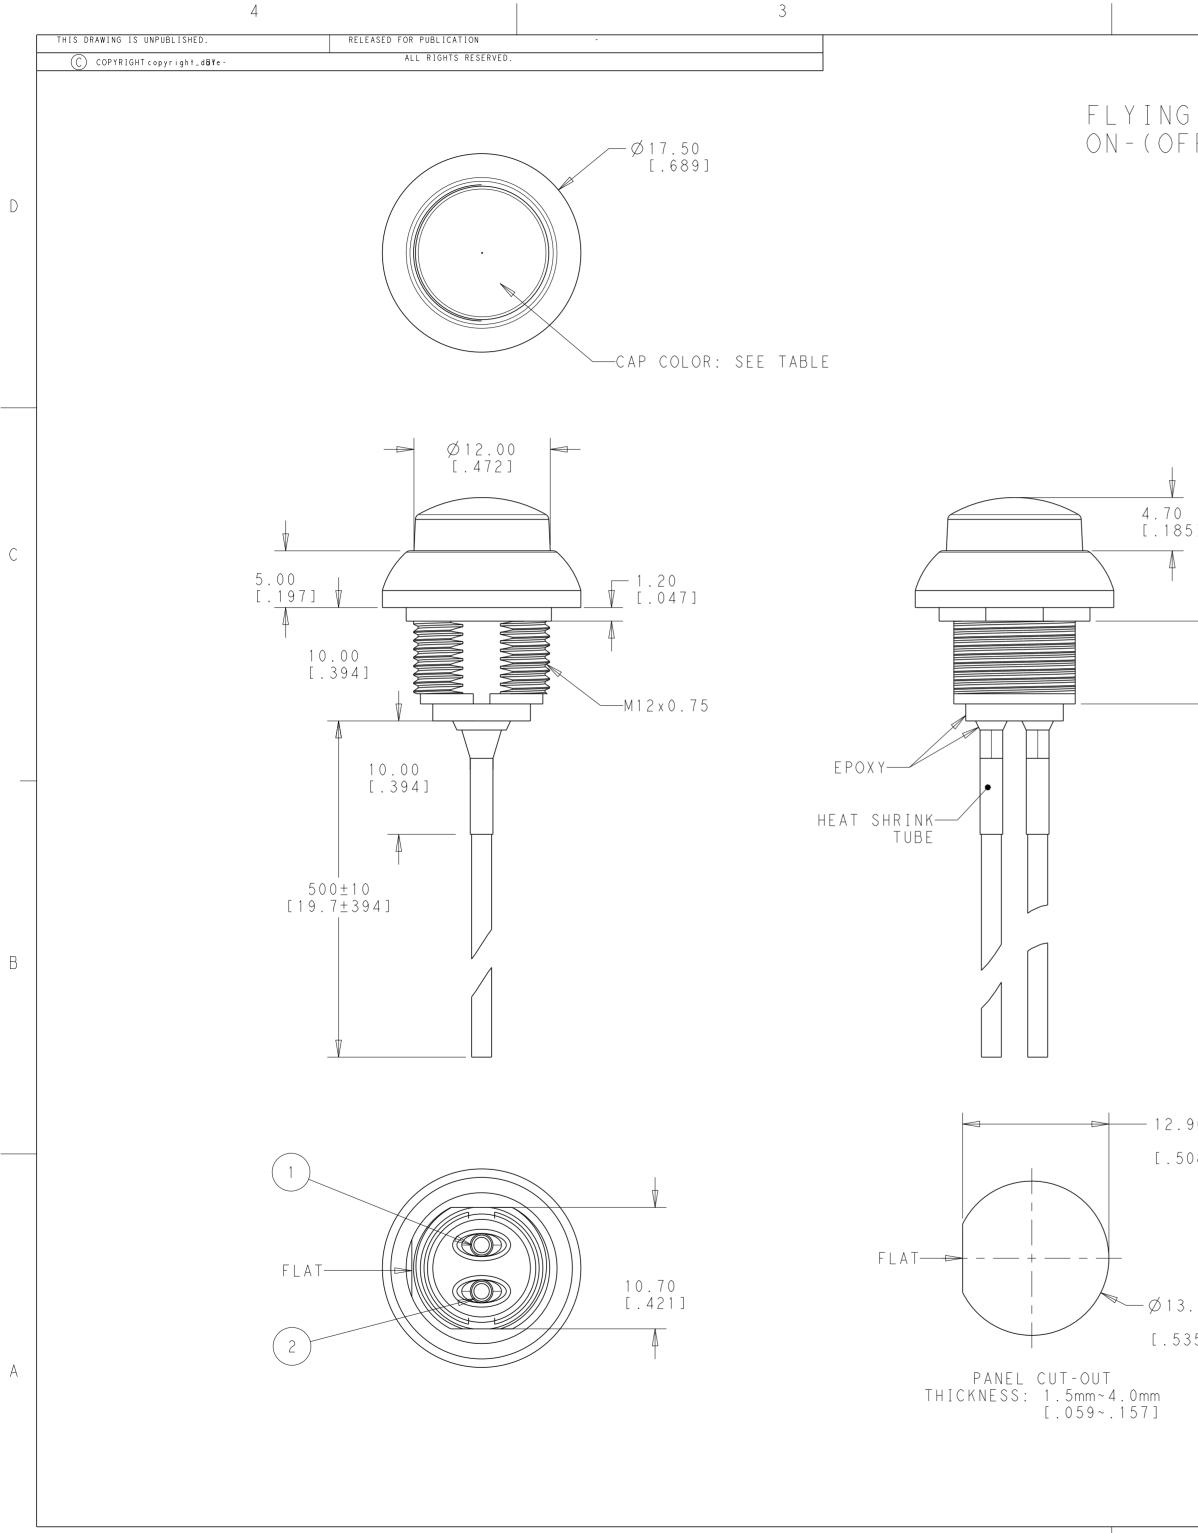

1471-9 (3/13)

|                                                          | 2                        |                                         | REVI                            | 1<br>ISIONS                  |                                            |   |
|----------------------------------------------------------|--------------------------|-----------------------------------------|---------------------------------|------------------------------|--------------------------------------------|---|
| g leads                                                  |                          | P LTR -                                 | DESC<br>SEE SHEET 1             | RIPTION                      | DATE DWN APVD                              | > |
| g leads<br>FF)                                           |                          |                                         | Model                           | POS.I                        | POS.2                                      |   |
|                                                          |                          |                                         | N o .<br>PB7                    | ON ON                        | MOM(OFF)                                   |   |
|                                                          |                          |                                         | CONNECTED<br>TERMINALS          | CLOSE                        | OPEN                                       |   |
|                                                          |                          |                                         | SCHEMATIC                       |                              |                                            |   |
|                                                          |                          |                                         | S <u>W  </u>                    | TCH FUN                      | <u>CTION</u>                               |   |
| _                                                        |                          |                                         |                                 |                              |                                            |   |
|                                                          |                          |                                         |                                 |                              |                                            |   |
| Ą                                                        |                          |                                         |                                 |                              |                                            |   |
| 7.30<br>[.287]                                           |                          |                                         |                                 |                              |                                            |   |
| 4                                                        |                          |                                         |                                 |                              |                                            |   |
| I                                                        |                          |                                         |                                 |                              |                                            |   |
|                                                          |                          |                                         |                                 |                              |                                            |   |
|                                                          |                          |                                         |                                 |                              |                                            |   |
|                                                          |                          |                                         |                                 |                              |                                            |   |
|                                                          |                          |                                         |                                 |                              |                                            |   |
|                                                          |                          |                                         |                                 |                              |                                            |   |
|                                                          |                          |                                         |                                 |                              |                                            |   |
| . 90 <sup>+0.05</sup><br>-0.03<br>508 <sup>+.002</sup> ] |                          |                                         |                                 |                              |                                            |   |
|                                                          |                          |                                         |                                 |                              |                                            |   |
|                                                          |                          |                                         |                                 | 2 TERMIN                     | AL 2 BLACK                                 |   |
| 3.60+0.00                                                |                          |                                         |                                 | 1 TERMIN<br>NO. DESCRIF      | AL 1 BLACK                                 |   |
| 535 <sup>+</sup> .000]                                   | Снк                      | <u>AVI.S</u><br>K 22FE<br>ALEXANDER SHA | ARAF I                          |                              | E Connectivity                             |   |
|                                                          | mm[INCHES]               | ALEXANDER SHA                           | B2018<br>ARPE SWITCH,<br>FLYING | PUSHBUTTON,<br>LEADS WITH HE | HIGH CAP NO LED<br>EAT SHRINK,<br>ON-(OFF) | , |
|                                                          | APP<br>APP<br>ANGLES ±5° | PLICATION SPEC<br>-<br>IGHT _           | SIZE CAGE CODE                  | C = 2329359                  | / UN - (UFF)<br>RESTRICTED T               |   |
|                                                          | CU:                      | STOMER DRAWIN                           |                                 | SCALE 3:2                    | SHEET 2 OF 3 REV 1                         |   |