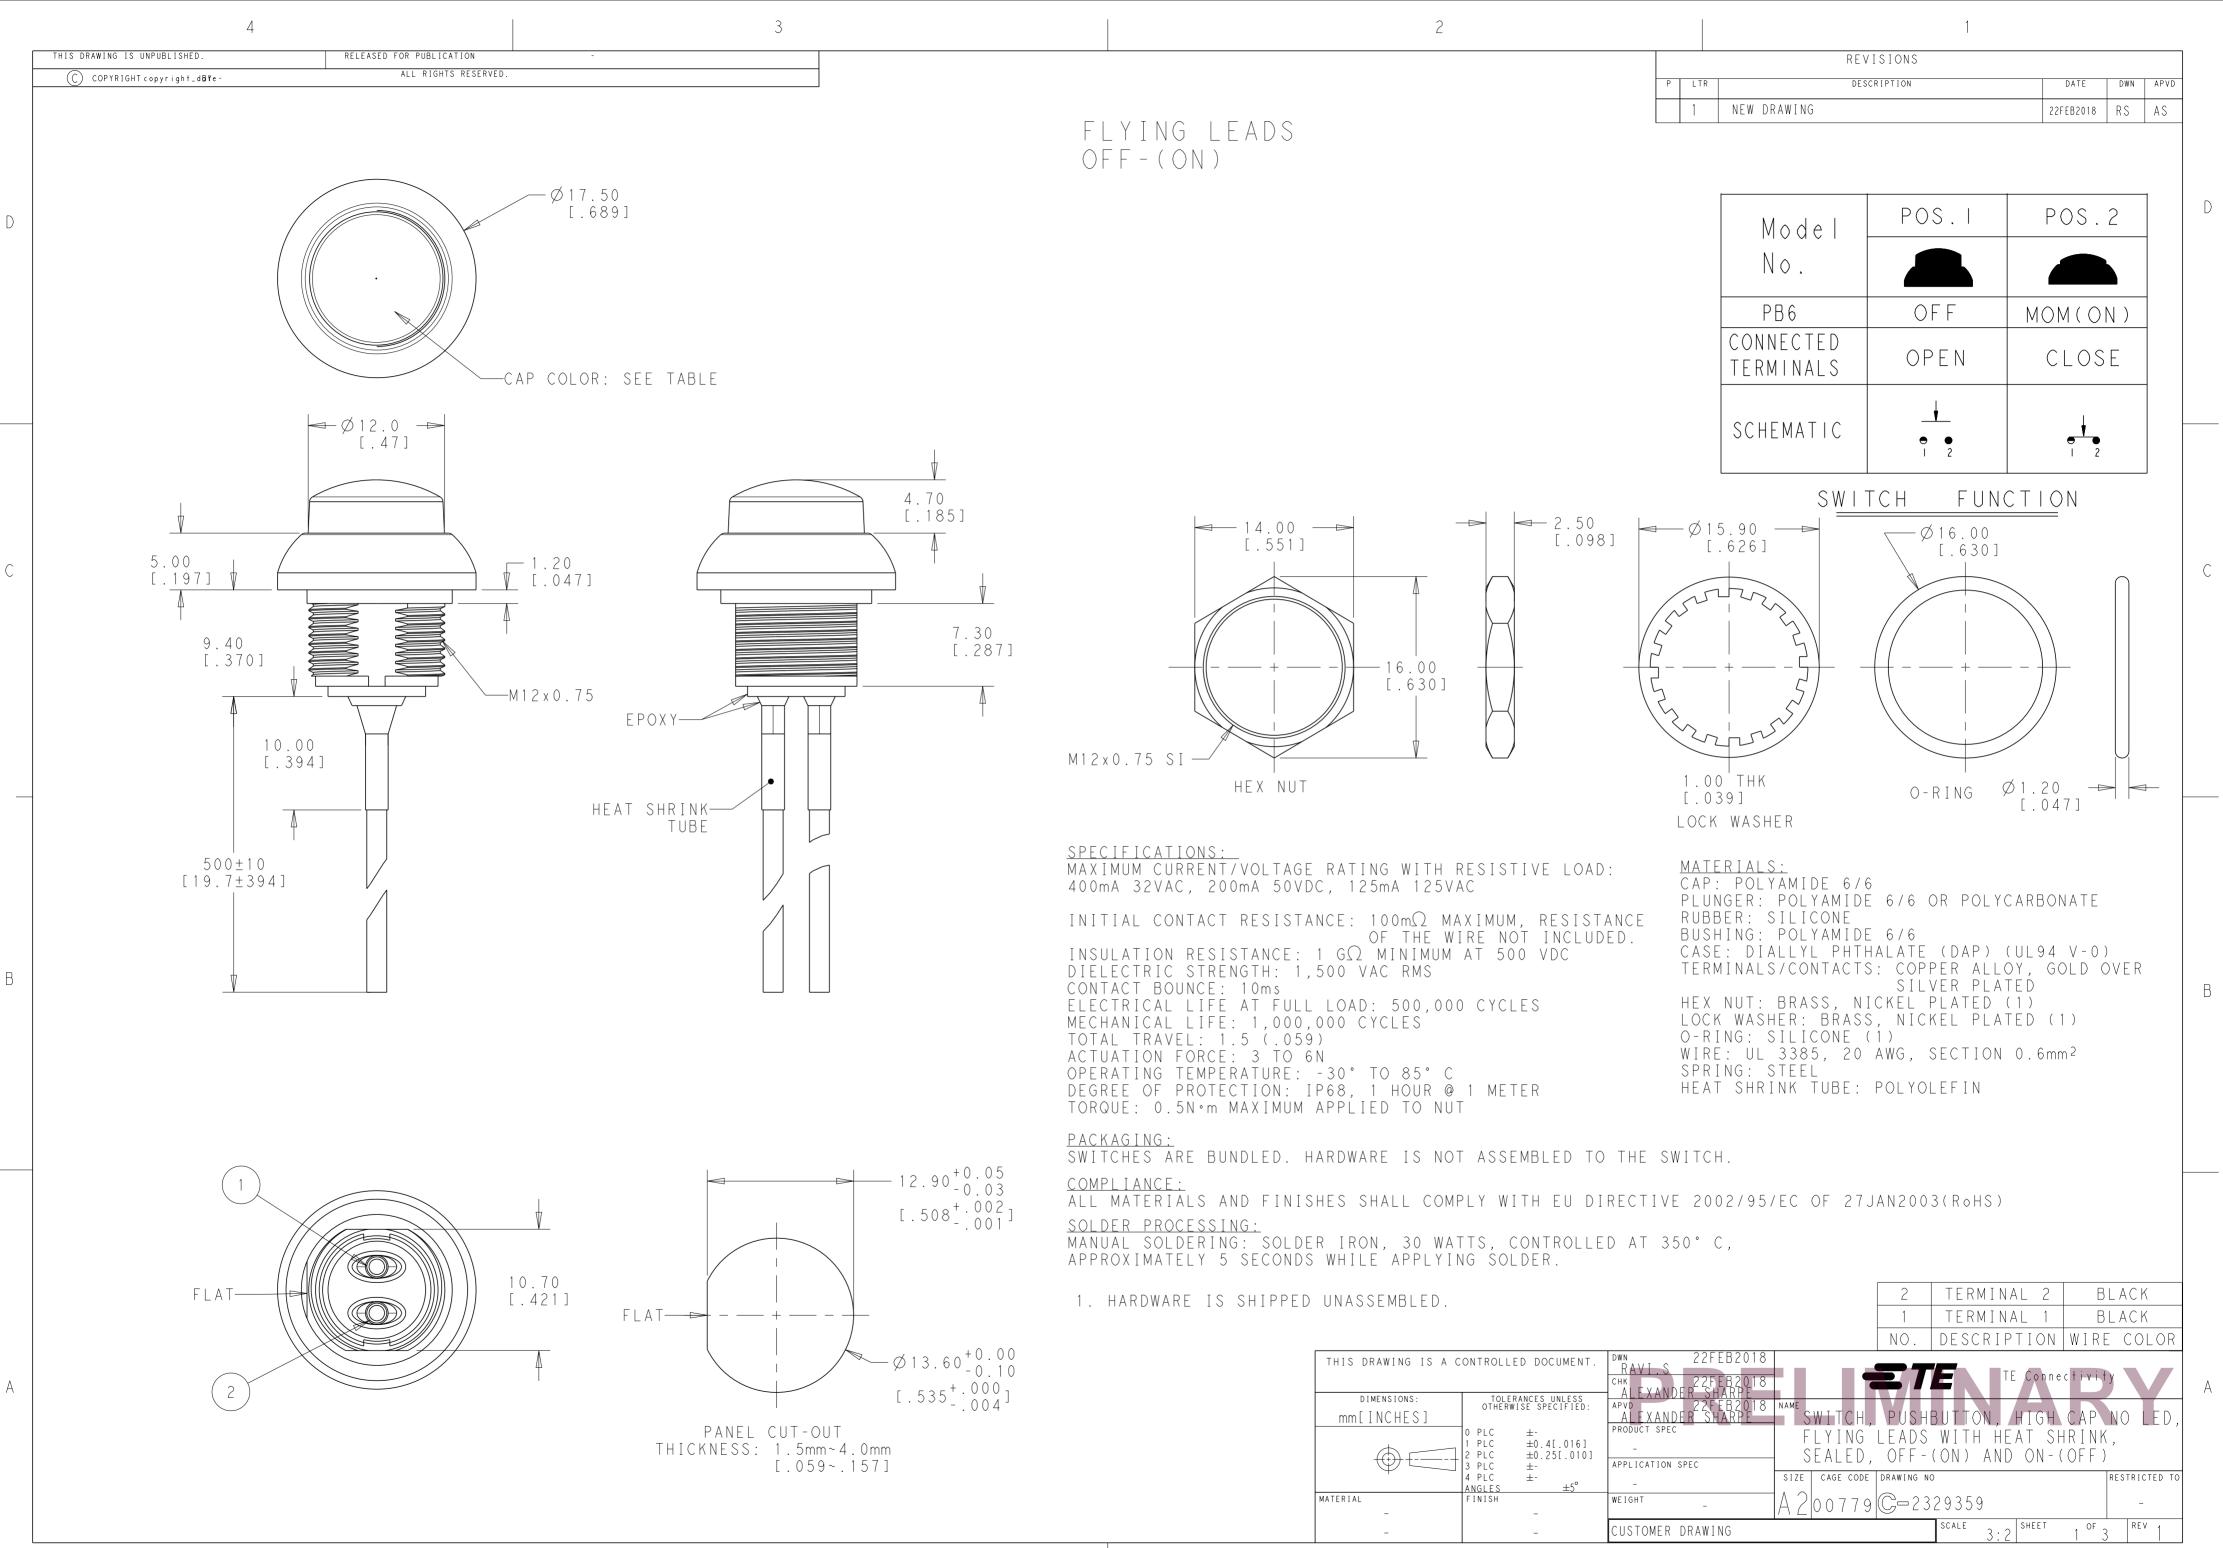

1471-9 (3/13)

|                                                          | 2                        |                                         | REVI                            | 1<br>ISIONS                  |                                            |   |
|----------------------------------------------------------|--------------------------|-----------------------------------------|---------------------------------|------------------------------|--------------------------------------------|---|
| g leads                                                  |                          | P LTR -                                 | DESC<br>SEE SHEET 1             | RIPTION                      | DATE DWN APVD                              | > |
| g leads<br>FF)                                           |                          |                                         | Model                           | POS.I                        | POS.2                                      |   |
|                                                          |                          |                                         | N o .<br>PB7                    | ON ON                        | MOM(OFF)                                   |   |
|                                                          |                          |                                         | CONNECTED<br>TERMINALS          | CLOSE                        | OPEN                                       |   |
|                                                          |                          |                                         | SCHEMATIC                       |                              |                                            |   |
|                                                          |                          |                                         | S <u>W  </u>                    | TCH FUN                      | <u>CTION</u>                               |   |
| _                                                        |                          |                                         |                                 |                              |                                            |   |
|                                                          |                          |                                         |                                 |                              |                                            |   |
| Ą                                                        |                          |                                         |                                 |                              |                                            |   |
| 7.30<br>[.287]                                           |                          |                                         |                                 |                              |                                            |   |
| 4                                                        |                          |                                         |                                 |                              |                                            |   |
| I                                                        |                          |                                         |                                 |                              |                                            |   |
|                                                          |                          |                                         |                                 |                              |                                            |   |
|                                                          |                          |                                         |                                 |                              |                                            |   |
|                                                          |                          |                                         |                                 |                              |                                            |   |
|                                                          |                          |                                         |                                 |                              |                                            |   |
|                                                          |                          |                                         |                                 |                              |                                            |   |
|                                                          |                          |                                         |                                 |                              |                                            |   |
| . 90 <sup>+0.05</sup><br>-0.03<br>508 <sup>+.002</sup> ] |                          |                                         |                                 |                              |                                            |   |
|                                                          |                          |                                         |                                 |                              |                                            |   |
|                                                          |                          |                                         |                                 | 2 TERMIN                     | AL 2 BLACK                                 |   |
| 3.60+0.00                                                |                          |                                         |                                 | 1 TERMIN<br>NO. DESCRIF      | AL 1 BLACK                                 |   |
| 535 <sup>+</sup> .000]                                   | Снк                      | <u>AVI.S</u><br>K 22FE<br>ALEXANDER SHA | ARAF I                          |                              | E Connectivity                             |   |
|                                                          | mm[INCHES]               | ALEXANDER SHA                           | B2018<br>ARPE SWITCH,<br>FLYING | PUSHBUTTON,<br>LEADS WITH HE | HIGH CAP NO LED<br>EAT SHRINK,<br>ON-(OFF) | , |
|                                                          | APP<br>APP<br>ANGLES ±5° | PLICATION SPEC<br>-<br>IGHT _           | SIZE CAGE CODE                  | C = 2329359                  | / UN - (UFF)<br>RESTRICTED T               |   |
|                                                          | CU:                      | STOMER DRAWIN                           |                                 | SCALE 3:2                    | SHEET 2 OF 3 REV 1                         |   |