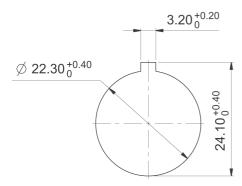

| -40 °C                                       |
| Storage temperature max.             | +80 °C                                       |
| Operating life                       | 1,000,000 momentary / 500,000 latching cycle |
| B10                                  | 1,300,000 momentary / 650,000 latching cycle |
| Degree of protection from front side | IP65 (DIN EN 60529)                          |
| Environmental restistance            | acc. to IEC 60068-2-14, -30, -33 and -78     |
| Salt spray                           | IEC 600 68-2-11                              |
| ROHS compliant                       | yes                                          |
| REACH compliant                      | yes                                          |



## Panel cut-out to IEC 60947-5-1