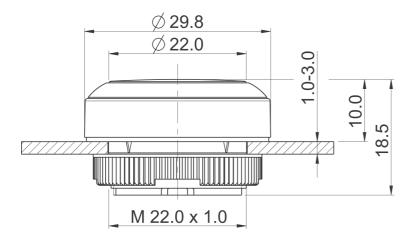

## RAFIX 22 FS<sup>+</sup> - Pushbutton, non-illuminated, flush lens, round collar, plastic front ring, latching 1.30.270.011/0101

| General information                  |                                              |
|--------------------------------------|----------------------------------------------|
| Form of lens                         | flat lens                                    |
| Color of lens                        | opaque black                                 |
| Color of front ring                  | black                                        |
| Form of collar                       | round                                        |
|                                      |                                              |
| Dimensions                           |                                              |
| Dimensions of collar                 | ø 29.8 mm                                    |
| Overall height                       | 9.85 mm                                      |
| Mounting depth                       | PCB 9.2 mm, QC 27 mm                         |
| Mounting hole                        | 22.3 mm                                      |
| Key grid                             | 30 x 30 mm                                   |
| Diameter of collar                   | 29.8 mm                                      |
|                                      |                                              |
| Mechanical design                    |                                              |
| Mounting                             | ring nut                                     |
| Contact function                     | latching                                     |
| Illuminability                       | no                                           |
| Torque for nut ring                  | 1.2 Nm                                       |
| Mechanical characteristics           |                                              |
| Operating travel                     | 4 mm                                         |
| Robustness max.                      | 100 N                                        |
|                                      |                                              |
| Other specifications                 |                                              |
| Ambient temp. operating min.         | -25 °C                                       |
| Ambient temp. operating max.         | +70 °C                                       |
| Storage temperature min.             | -40 °C                                       |
| Storage temperature max.             | +80 °C                                       |
| Operating life                       | 1,000,000 momentary / 500,000 latching cycle |
| B10                                  | 1,300,000 momentary / 650,000 latching cycle |
| Degree of protection from front side | IP65 (DIN EN 60529)                          |
| Environmental restistance            | acc. to IEC 60068-2-14, -30, -33 and -78     |
| Salt spray                           | IEC 600 68-2-11                              |
| ROHS compliant                       | yes                                          |
| REACH compliant                      | yes                                          |