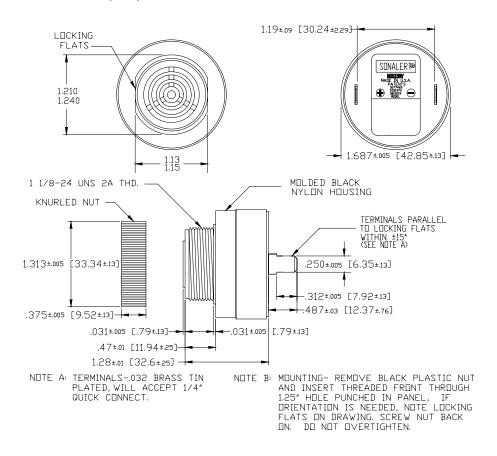

Mounting                | Panel (see note B)                |
| Voltage Rating          | 6 to 28 Vdc                       |
| Frequency               | 2900 Hz                           |
| Loudness (Min. Voltage) | 80 dB(A) min. @ 2 FT and 6 Vdc    |
| Loudness (Max Voltage)  | 90 dB(A) min. @ 2 FT and 28 Vdc   |
| Current Draw            | 4 mA Max @ 6 Vdc                  |
| Current Draw            | 16 mA Max @ 28 Vdc                |
| Storage Temperature     | -40°C to +85°C                    |
| Operating Temperature   | -30°C to +65°C                    |
| Weight (Typical)        | 1.5 oz (42 g)                     |
| Housing                 | 6/6 Nylon, and Color Black        |
| Options                 | For other options contact factory |

## **Dimensions:** Inches (mm)