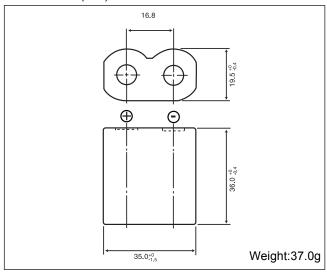

#### ■ Dimensions(mm)

#### ■ Specification

| Nominal voltage (V)           | 6          |
|-------------------------------|------------|
| Nominal capacity (mAh)        | 1,400      |
| Continuous standard load (mA) | 20         |
| Operating temperature (C)     | -40 ~ +70* |