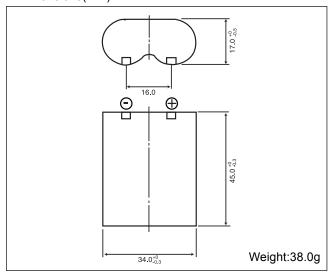

#### ■ Dimensions(mm)

#### ■ Specification

| Nominal voltage (V)           | 6          |
|-------------------------------|------------|
| Nominal capacity (mAh)        | 1,400      |
| Continuous standard load (mA) | 20         |
| Operating temperature (C)     | -40 ~ +70* |