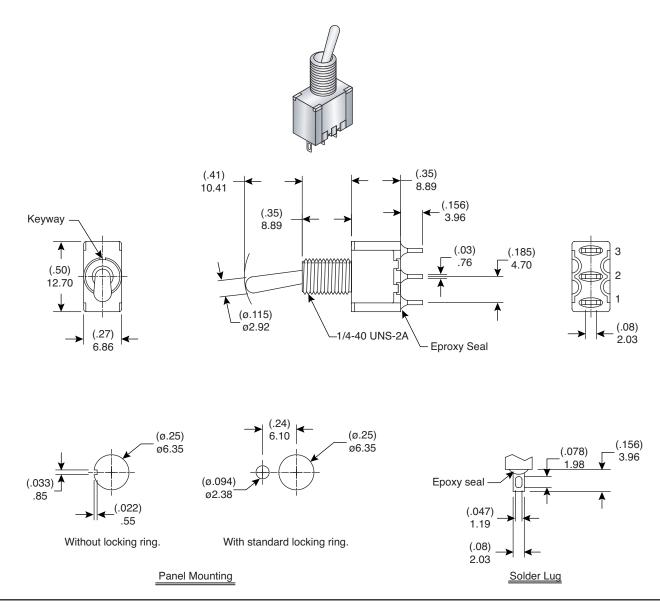

## Dimensions: mm (In.)



### **Electrical Specifications:**

- Rating: 2A / 250VAC, 5A / 120 VAC or 28 VDC
- Contact Resistance:  $10m\Omega$  max. initial @ 2-4VDC 100mA
- Insulation Resistance: 1,000MΩ min.
- Dieletric Strength: 1,000 V RMS@sea level

#### **Mechanical Specifications:**

- Mechanical Life: 40,000 make-and-break cycles
- Operating Temperature: -30°C to 85°C

### Materials:

- Case: Diallyl phthalate (DAP)
- Actuator: Brass, chrome plated
- Bushing: Brass, nickel plated
- Housing: Stainless Steel
  - Terminal/Contact: Silver or gold plated

| Mountain Switch<br>Part No. | Туре | Circuit       |
|-----------------------------|------|---------------|
| 20126SPST01                 | SPST | On-Off        |
| 20126SPDT02                 | SPDT | On-Off-(On)   |
| 20126SPDT03                 | SPDT |