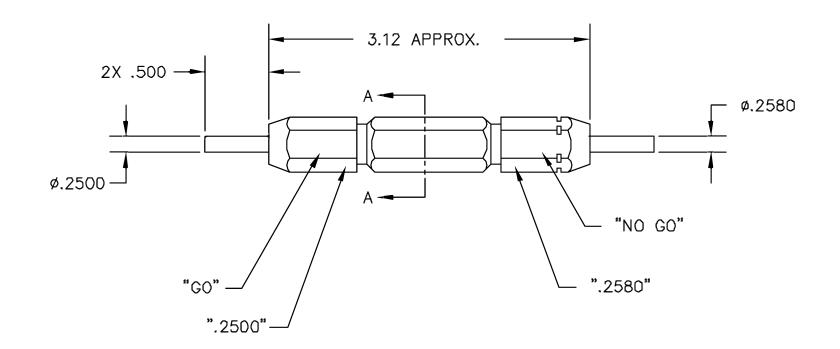

UNCONTROLLED DOCUMENT WILL NOT BE UPDATED

| RESTRICTED & CONFIDENTIAL                                                                                                                                                                                                                                                                        |               | MATERIAL   | ITEM                                                                                                                                                                                                                                                                                                                                                                                                                                                                                                                                                                                                                                                                                                                                                                                                                                                                                                                                                                                                                                                                                                                                                                                                                                                                                                                                                                                                                                                                                                                                                                                                                                                                                                                                                                                                                                                                                                                                                                                                                                                                                                                           | PART NO.    |                 |             | QTY.                                                    | DESCRIPTION/REMARKS               |            |       | S         |
|--------------------------------------------------------------------------------------------------------------------------------------------------------------------------------------------------------------------------------------------------------------------------------------------------|---------------|------------|--------------------------------------------------------------------------------------------------------------------------------------------------------------------------------------------------------------------------------------------------------------------------------------------------------------------------------------------------------------------------------------------------------------------------------------------------------------------------------------------------------------------------------------------------------------------------------------------------------------------------------------------------------------------------------------------------------------------------------------------------------------------------------------------------------------------------------------------------------------------------------------------------------------------------------------------------------------------------------------------------------------------------------------------------------------------------------------------------------------------------------------------------------------------------------------------------------------------------------------------------------------------------------------------------------------------------------------------------------------------------------------------------------------------------------------------------------------------------------------------------------------------------------------------------------------------------------------------------------------------------------------------------------------------------------------------------------------------------------------------------------------------------------------------------------------------------------------------------------------------------------------------------------------------------------------------------------------------------------------------------------------------------------------------------------------------------------------------------------------------------------|-------------|-----------------|-------------|---------------------------------------------------------|-----------------------------------|------------|-------|-----------|
| CONFIDENTIAL PROPERTY OF DANIELS MANUFACTURING CORP. NOT TO BE DISCLOSED TO DTHERS, REPRODUCED OR LISED FOR ANY OTHER PURPOSE, EXCEPT AS AUTHORIZED IN WRITING BY DANIELS MANUFACTURING, MUST BE RETURNED TO DANIELS MANUFACTURING CORP. ON COMPLETION OF ORDER OR OTHER PURPOSE FOR WHICH LENT. |               |            | DRN.                                                                                                                                                                                                                                                                                                                                                                                                                                                                                                                                                                                                                                                                                                                                                                                                                                                                                                                                                                                                                                                                                                                                                                                                                                                                                                                                                                                                                                                                                                                                                                                                                                                                                                                                                                                                                                                                                                                                                                                                                                                                                                                           |             |                 | قر ا        | DANIELS MANUFACTURING CORP. ORLANDO, FLORIDA CAGE 11851 |                                   |            |       |           |
|                                                                                                                                                                                                                                                                                                  |               | HEAT TREAT | APP'D.                                                                                                                                                                                                                                                                                                                                                                                                                                                                                                                                                                                                                                                                                                                                                                                                                                                                                                                                                                                                                                                                                                                                                                                                                                                                                                                                                                                                                                                                                                                                                                                                                                                                                                                                                                                                                                                                                                                                                                                                                                                                                                                         | APPID. DATE |                 |             |                                                         | GO/NO-GO GAGE<br>ENVELOPE DRAWING |            |       |           |
|                                                                                                                                                                                                                                                                                                  |               |            | NOTE:<br>THIS DRAWING IS AN OUTLINE                                                                                                                                                                                                                                                                                                                                                                                                                                                                                                                                                                                                                                                                                                                                                                                                                                                                                                                                                                                                                                                                                                                                                                                                                                                                                                                                                                                                                                                                                                                                                                                                                                                                                                                                                                                                                                                                                                                                                                                                                                                                                            |             | CUTTINE         | WHERE USED: |                                                         |                                   |            |       |           |
|                                                                                                                                                                                                                                                                                                  |               | FINISH     | DRAWING OF THE RESPECTIONS OF THE RESPECTIONS OF THE RESPECTIVE OF |             | SPECTIVE<br>BER |             | SCALE<br>NTS                                            | CAD P/N<br>G6                     | <br>84-ENV | SHEET | 1 of 1    |
| DO NOT                                                                                                                                                                                                                                                                                           | SCALE DRAWING |            |                                                                                                                                                                                                                                                                                                                                                                                                                                                                                                                                                                                                                                                                                                                                                                                                                                                                                                                                                                                                                                                                                                                                                                                                                                                                                                                                                                                                                                                                                                                                                                                                                                                                                                                                                                                                                                                                                                                                                                                                                                                                                                                                |             | DUT             | POSTING     |                                                         | DWG. ND.                          | 84-ENV     |       | rev.<br>1 |