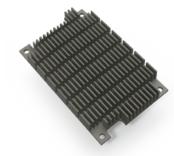

uchsignals from EDM carrier boards to CMI HJ070NA-4RES





# **EDM Display and Touch Solutions**



A broad selection of display starterkit solutions is available for EDM development kits with the following characteristics

- LCD displays (7~32 inch)
- Resistive or Projective capacitive touch screens
- High Brightness options available
- Wide temperature range options
- Upto 5 years longevity
- Software drivers available for Linux and Android



For an overview of available touchscreen solutions and displays. Visit the TechNexion homepage or ask your distributor for assistance.



### **Thermal Solutions**

heatsinks for heat dissipation is available to meet specific application requirements in demanding and high performance applications.

# **Heatspreaders**



## **Passive Heatsinks**



### **Active Heatsinks**



EDM-C-Bracket

EDM Compact carrier board mount bracket

EDM-S-Bracket

EDM Standard carrier board mount bracket

EDM-X-Bracket

EDM Extended carrier board mount bracket

For thermal solutions and mounting options for EDM compatible products Visit the TechNexion homepage or ask your distributor for assistance.



A selection of heatspreaders, passive and active



# **EDM Mount Frames**