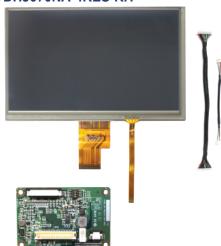

## TDHJ070NA-4RES-KIT

7 inch touchscreen startkit for Fairy and Wizard development boards.

### Pack content:

- LVDS-cable
- 4-wire touch cable
- 7" LCD display CMI HJ070NA-4RES
  - o 1024x600 resolution
  - 250 nits brightness
  - o 4 wire resistive touchscreen
  - o dimensions 165.75x 105.39x 3.65 mm
- Adaptor board (EDM-LVDS-HJ070NA-4w-Touch) o translate LVDS and touchsignals from EDM carrier boards to CMI HJ070NA-4RES