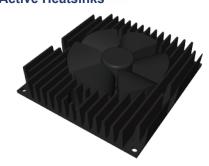

### **Active Heatsinks**

EDM-C-Bracket

EDM Compact carrier board mount bracket

EDM-S-Bracket

EDM Standard carrier board mount bracket

EDM-X-Bracket

EDM Extended carrier board mount bracket

For thermal solutions and mounting options for EDM compatible products Visit the TechNexion homepage or ask your distributor for assistance.