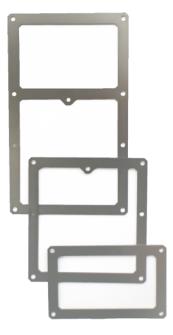

lable for Linux and Android



For an overview of available touchscreen solutions and displays. Visit the TechNexion homepage or ask your distributor for assistance.



### **Thermal Solutions**

heatsinks for heat dissipation is available to meet specific application requirements in demanding and high performance applications.

# **Heatspreaders**



## **Passive Heatsinks**



### **Active Heatsinks**



EDM-C-Bracket

EDM Compact carrier board mount bracket

EDM-S-Bracket

EDM Standard carrier board mount bracket

EDM-X-Bracket

EDM Extended carrier board mount bracket

For thermal solutions and mounting options for EDM compatible products Visit the TechNexion homepage or ask your distributor for assistance.



A selection of heatspreaders, passive and active



# **EDM Mount Frames**