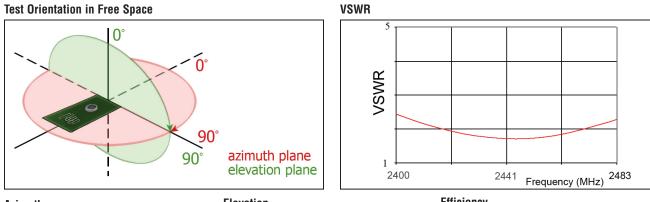

# Specifications

| Frequency Range (MHz) | 2400 –2483.5                         |
|-----------------------|--------------------------------------|
| Peak Gain             | + 2 dBi                              |
| VSWR                  | < 2.5:1                              |
| Reflow Temperature    | 275°C maximum                        |
| Polarization          | Linear                               |
| Power Handling        | 10 Watt cw                           |
| Feed Point Impedance  | 50 Ohms unbalanced                   |
| Size                  | 16.00 mm dia. x 6.05 mm              |
| Weight                | < 1 g.                               |
| Mounting              | Surface-mount technology. See page 2 |
| Keep Out Area         | See diagram on page 2                |
|                       |                                      |

#### Azimuth

#### Elevation

#### Efficiency

Catalog 4-1773459-1 Revised 03-11

www.te.com www.antenna.te.com Dimensions are in inches and millimeters unless otherwise sspecified. Values in brackets are metric equivalents.

Dimensions are shown for reference purposes only. Specifications subject to change.