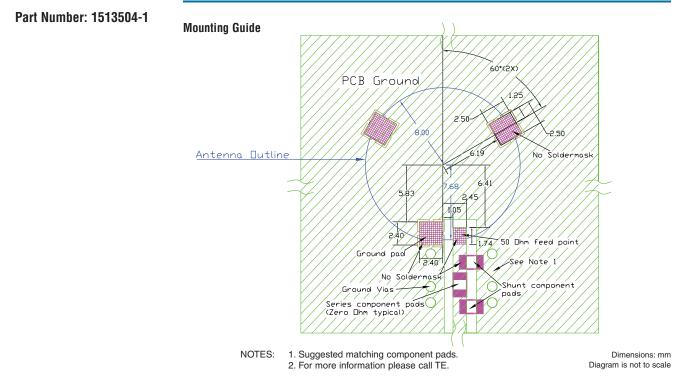

# Part Number: 1513504-1

#### **Keep Out Area**

# 6.00 513504-1 PCB Ground Keep Out Area PCB Ground Dimensions: mm Diagram is not to scale

© 2011 Tyco Electronics Corporation. All Rights Reserved.

4-1773459-1-CIS-PDF-03-11

TE (logo) and TE Connectivity are trademarks of the TE Connectivity group of companies and its licensors.