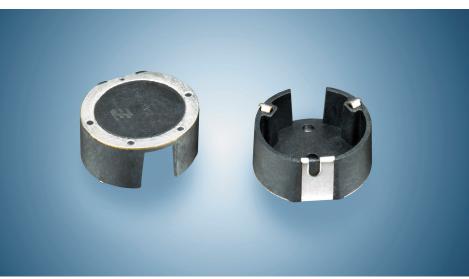

# Part Number: 1513504-1

# Specifications

| Frequency Range (MHz) | 2400 –2483.5                         |
|-----------------------|--------------------------------------|
| Peak Gain             | + 2 dBi                              |
| VSWR                  | < 2.5:1                              |
| Reflow Temperature    | 275°C maximum                        |
| Polarization          | Linear                               |
| Power Handling        | 10 Watt cw                           |
| Feed Point Impedance  | 50 Ohms unbalanced                   |
| Size                  | 16.00 mm dia. x 6.05 mm              |
| Weight                | < 1 g.                               |
| Mounting              | Surface-mount technology. See page 2 |
| Keep Out Area         | See diagram on page 2                |
|                       |                                      |