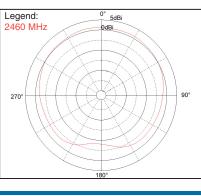

---------|--------------------------------------|
| Peak Gain             | + 2 dBi                              |
| VSWR                  | < 2.5:1                              |
| Reflow Temperature    | 275°C maximum                        |
| Polarization          | Linear                               |
| Power Handling        | 10 Watt cw                           |
| Feed Point Impedance  | 50 Ohms unbalanced                   |
| Size                  | 16.00 mm dia. x 6.05 mm              |
| Weight                | < 1 g.                               |
| Mounting              | Surface-mount technology. See page 2 |
| Keep Out Area         | See diagram on page 2                |
|                       |                                      |



#### Azimuth



#### Elevation



#### Efficiency



Catalog 4-1773459-1 Revised 03-11

www.te.com www.antenna.te.com Dimensions are in inches and millimeters unless otherwise sspecified. Values in brackets are metric equivalents.

Dimensions are shown for reference purposes only. Specifications subject to change.

USA: 1-800-522-6752 Canada: 1-905-475-6222 Germany: +49 (0) 6251-133-1999 For other country number go to te.com/supportcenter

UK: +44 (0) 800-267666 Netherlands: +31 (0) 73-6246-999 China: +86 (0) 400-820-6015



Antenna Solutions

#### 2400 –2483.5 MHz Single Band Antenna

(802.11 b/g, includes frequencies of Bluetooth, ZigBee, and Wi-Fi products)



#### **Keep Out Area**

# 6.00 513504-1 PCB Ground Keep Out Area PCB Ground Dimensions: mm Diagram is not to scale

© 2011 Tyco Electronics Corporation. All Rig