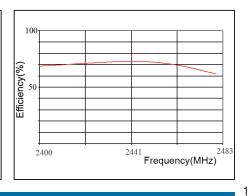

#### Efficiency

Catalog 4-1773459-1 Revised 03-11

www.te.com www.antenna.te.com Dimensions are in inches and millimeters unless otherwise sspecified. Values in brackets are metric equivalents.

Dimensions are shown for reference purposes only. Specifications subject to change.