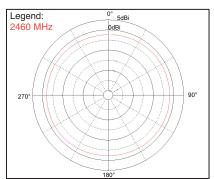

|
|-----------------------|--------------------------------------|
| Peak Gain             | + 2 dBi                              |
| VSWR                  | < 2.5:1                              |
| Reflow Temperature    | 275°C maximum                        |
| Polarization          | Linear                               |
| Power Handling        | 10 Watt cw                           |
| Feed Point Impedance  | 50 Ohms unbalanced                   |
| Size                  | 16.00 mm dia. x 6.05 mm              |
| Weight                | < 1 g.                               |
| Mounting              | Surface-mount technology. See page 2 |
| Keep Out Area         | See diagram on page 2                |
|                       |                                      |



#### Azimuth



#### Elevation



#### Efficiency



Catalog 4-1773459-1 Revised 03-11

www.te.com www.antenna.te.com Dimensions are in inches and millimeters unless otherwise sspecified. Values in brackets are metric equivalents.

Dimensions are shown for reference purposes only. Specifications subject to change.

USA: 1-800-522-6752 Canada: 1-905-475-6222 Germany: +49 (0) 6251-133-1999 For other country number go to te.com/supportcenter

UK: +44 (0) 800-267666 Netherlands: +31 (0) 73-6246-999 China: +86 (0) 400-820-6015



Antenna Solutions

#### 2400 –2483.5 MHz Single Band Antenna

(802.11 b/g, includes frequencies of Bluetooth, ZigBee, and Wi-Fi products)



#### **Keep Out Area**

# 6.00 513504-1 PCB Ground Keep Out Area PCB Ground Dimensions: mm Diagram is not to scale

© 2011 Tyco Electronics Co