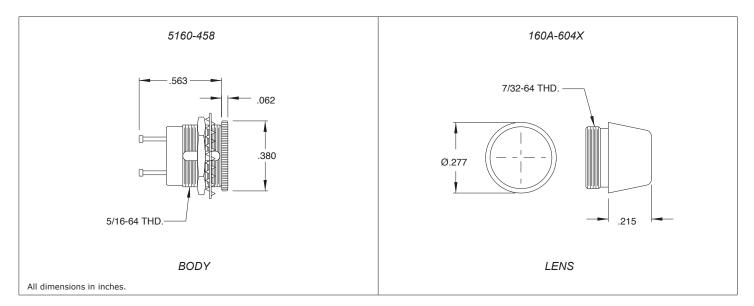

## **Specifications**

| Description                                                                                              |
|----------------------------------------------------------------------------------------------------------|
| Translucent Red                                                                                          |
| Translucent Yellow                                                                                       |
| Translucent Green                                                                                        |
| Translucent White                                                                                        |
|                                                                                                          |
| Ø.313 with provision for a "Double D" anti-rotation hole if desired (.288 across flats)                  |
| .469                                                                                                     |
| .218                                                                                                     |
| Black Nickel Plated Brass                                                                                |
| Turret type, center contact terminal is gold plated brass, shell contact terminal is silver plated brass |
| Nickel plated brass                                                                                      |
| Nickel plated bronze                                                                                     |
| High temperature lexan                                                                                   |
| Nickel plated brass                                                                                      |
| up to 30 Volts, up to 1 Watt                                                                             |
|                                                                                                          |