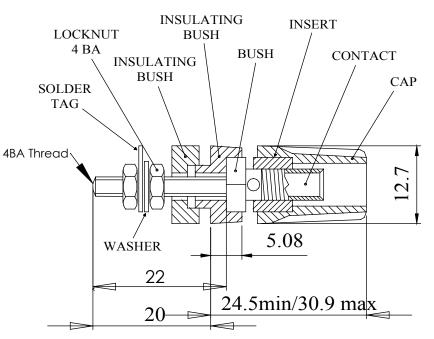

Insulated terminal binding post with a 4mm socket. Panel insulating bushes have a location keyway, maximum panel thickness 12,7mm. Threaded termination supplied with solder tag washer. Thread size 4BA (3.6mm or 0.141 inch)

## **MATERIAL**

CAP : Acetal

**CONTACT** : Brass, bright nickel plate **INSERT** : Brass, bright nickel plate **BUSH** : Brass, bright nickel plate

**INSULATING** : Acetal

**BUSHES** 

LOCKNUT : Brass, bright nickel plate **WASHER** : Brass, bright nickel plate

**SOLDER** : Brass, silver plate

**TAG** 

**Current Rating** : 16 Amps

Rated Voltage : 50V