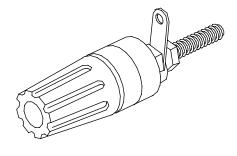

Insulated terminal binding post with a 4mm socket. Panel insulating bushes have a location keyway, maximum panel thickness 12,7mm. Threaded termination supplied with solder tag washer. Thread size 4BA (3.6mm or 0.141 inch)