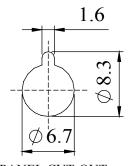

## **Dimensions**

| <i>₩</i> 0.7  |  |
|---------------|--|
| PANEL CUT-OUT |  |

| COLOUR | ORDER CODE |
|--------|------------|
| BLACK  | 552-0100   |
| BLUE   | 552-0200   |
| BROWN  | 552-0300   |
| GREEN  | 552-0400   |
| RED    | 552-0500   |
| WHITE  | 552-0600   |
| YELLOW | 552-0700   |
|        |            |