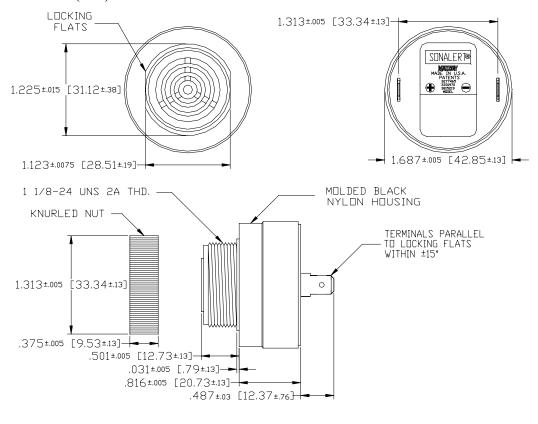

## **Dimensions:** Inches (mm)

NOTE A: TERMINALS-.032 BRASS, TIN PLATED. WILL ACCEPT 1/4" QUICK CONNECT.

NOTE B: MOUNTING- REMOVE BLACK PLASTIC NUT AND INSERT THREADED FRONT THROUGH 1.25" HOLE PUNCHED IN PANEL, IF ORIENTATION IS NEEDED, NOTE LOCKING FLATS ON DRAWING, SCREW NUT BACK ON. DO NOT OVERTIGHTEN.