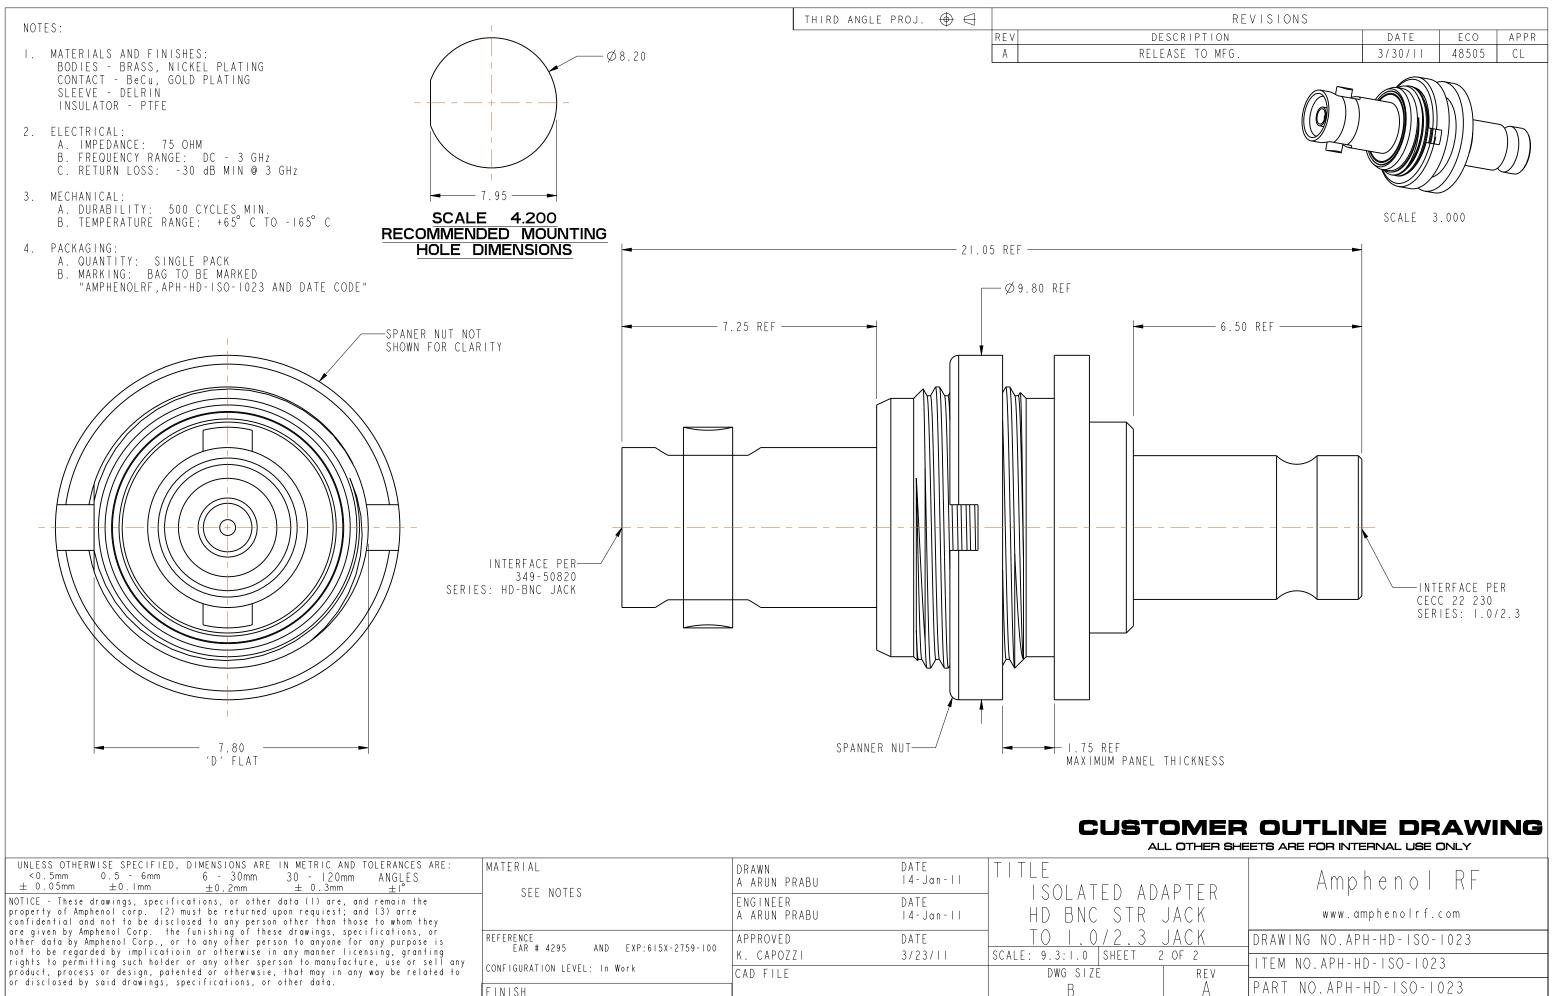

| С | U | 9 |  | ( | 0 | ) |
|---|---|---|--|---|---|---|
|   |   |   |  |   |   |   |

| UNLESS OTHERWISE SPECIFIED, DIMENSIONS ARE IN METRIC AND TOLERANCES ARE:<br><0.5mm 0.5 - 6mm 6 - 30mm 30 - 120mm ANGLES<br>$\pm 0.05mm \pm 0.1mm \pm 0.2mm \pm 0.3mm \pm 1^{\circ}$<br>NOTICE - These drawings, specifications, or other data (1) are, and remain the<br>property of Amphenol corp. (2) must be returned upon requiest; and (3) arre<br>confidential and not to be disclosed to any person other than those to whom they<br>are given by Amphenol Corp. the funishing of these drawings, specifications, or<br>other data by Amphenol Corp., or to any other person to anyone for any purpose is<br>not to be regarded by implication or otherwise in any manner licensing, granting<br>rights to permitting such holder or any other sperson to manufacture, use or sell any<br>product, process or design, patented or otherwise, that may in any way be related to | MATERIAL<br>- SEE NOTES                       | DRAWN<br>A ARUN PRABU<br>ENGINEER<br>A ARUN PRABU | DATE<br> 4-Jan-  <br>DATE<br> 4-Jan- | TITLE<br>- ISOLATED ADA<br>HD BNC STR J |                 |
|---------------------------------------------------------------------------------------------------------------------------------------------------------------------------------------------------------------------------------------------------------------------------------------------------------------------------------------------------------------------------------------------------------------------------------------------------------------------------------------------------------------------------------------------------------------------------------------------------------------------------------------------------------------------------------------------------------------------------------------------------------------------------------------------------------------------------------------------------------------------------------------|-----------------------------------------------|---------------------------------------------------|--------------------------------------|-----------------------------------------|-----------------|
|                                                                                                                                                                                                                                                                                                                                                                                                                                                                                                                                                                                                                                                                                                                                                                                                                                                                                       | REFERENCE<br>EAR # 4295 AND EXP:615X-2759-100 | APPROVED<br>K. CAPOZZI                            | DATE<br>3/23/11                      |                                         | <u>AC</u><br>OF |
|                                                                                                                                                                                                                                                                                                                                                                                                                                                                                                                                                                                                                                                                                                                                                                                                                                                                                       | CONFIGURATION LEVEL: In Work                  | CAD FILE                                          |                                      | DWG SIZE                                |                 |
| or disclosed by said drawings, specifications, or other data.                                                                                                                                                                                                                                                                                                                                                                                                                                                                                                                                                                                                                                                                                                                                                                                                                         | FINISH                                        |                                                   |                                      | В                                       |                 |