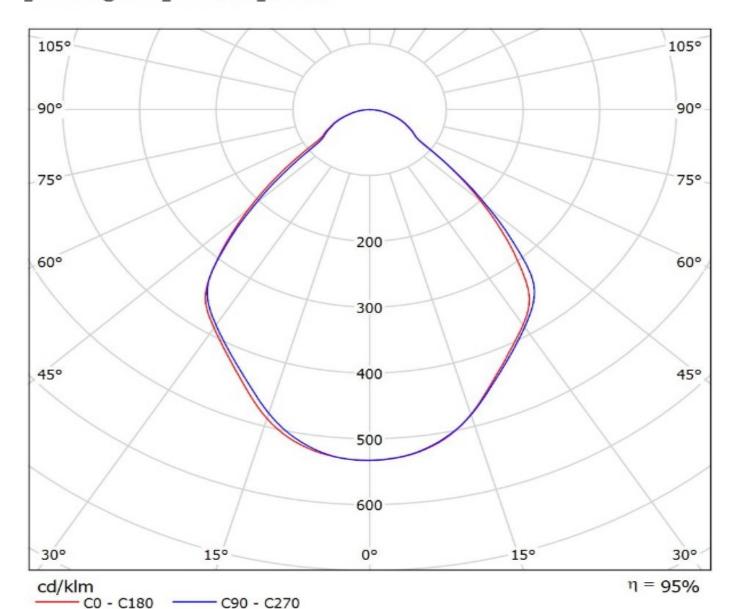

# Ledil CA14591\_BROOKE-XW\_(BXRA\_ES\_Rectangle) / LDC (Polar)

Luminaire: Ledil CA14591\_BROOKE-XW\_(BXRA\_ES\_Rectangle)
Lamps: 1 x Bridgelux\_BXRA\_ES\_Rectangle\_(BXRA-330E2000-B-00)
\_827.946Im@250mA\_P=8.26425W\_I=0.250A