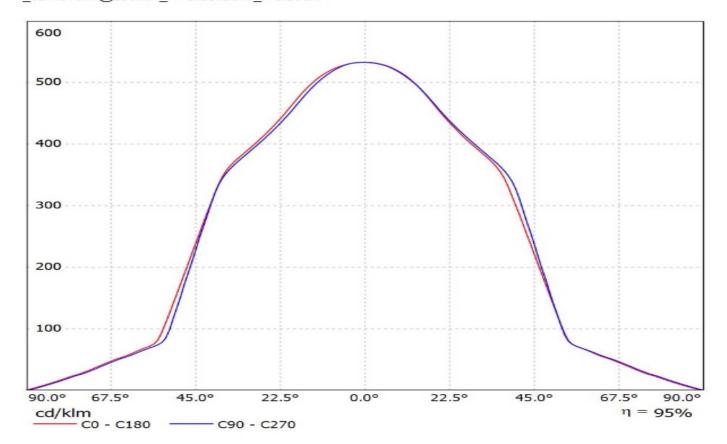

### Ledil CA14591\_BROOKE-XW\_(BXRA\_ES\_Rectangle) / LDC (Linear)

Luminaire: Ledil CA14591\_BROOKE-XW\_(BXRA\_ES\_Rectangle)
Lamps: 1 x Bridgelux\_BXRA\_ES\_Rectangle\_(BXRA-330E2000-B-00)
\_827.946Im@250mA\_P=8.26425W\_I=0.250A