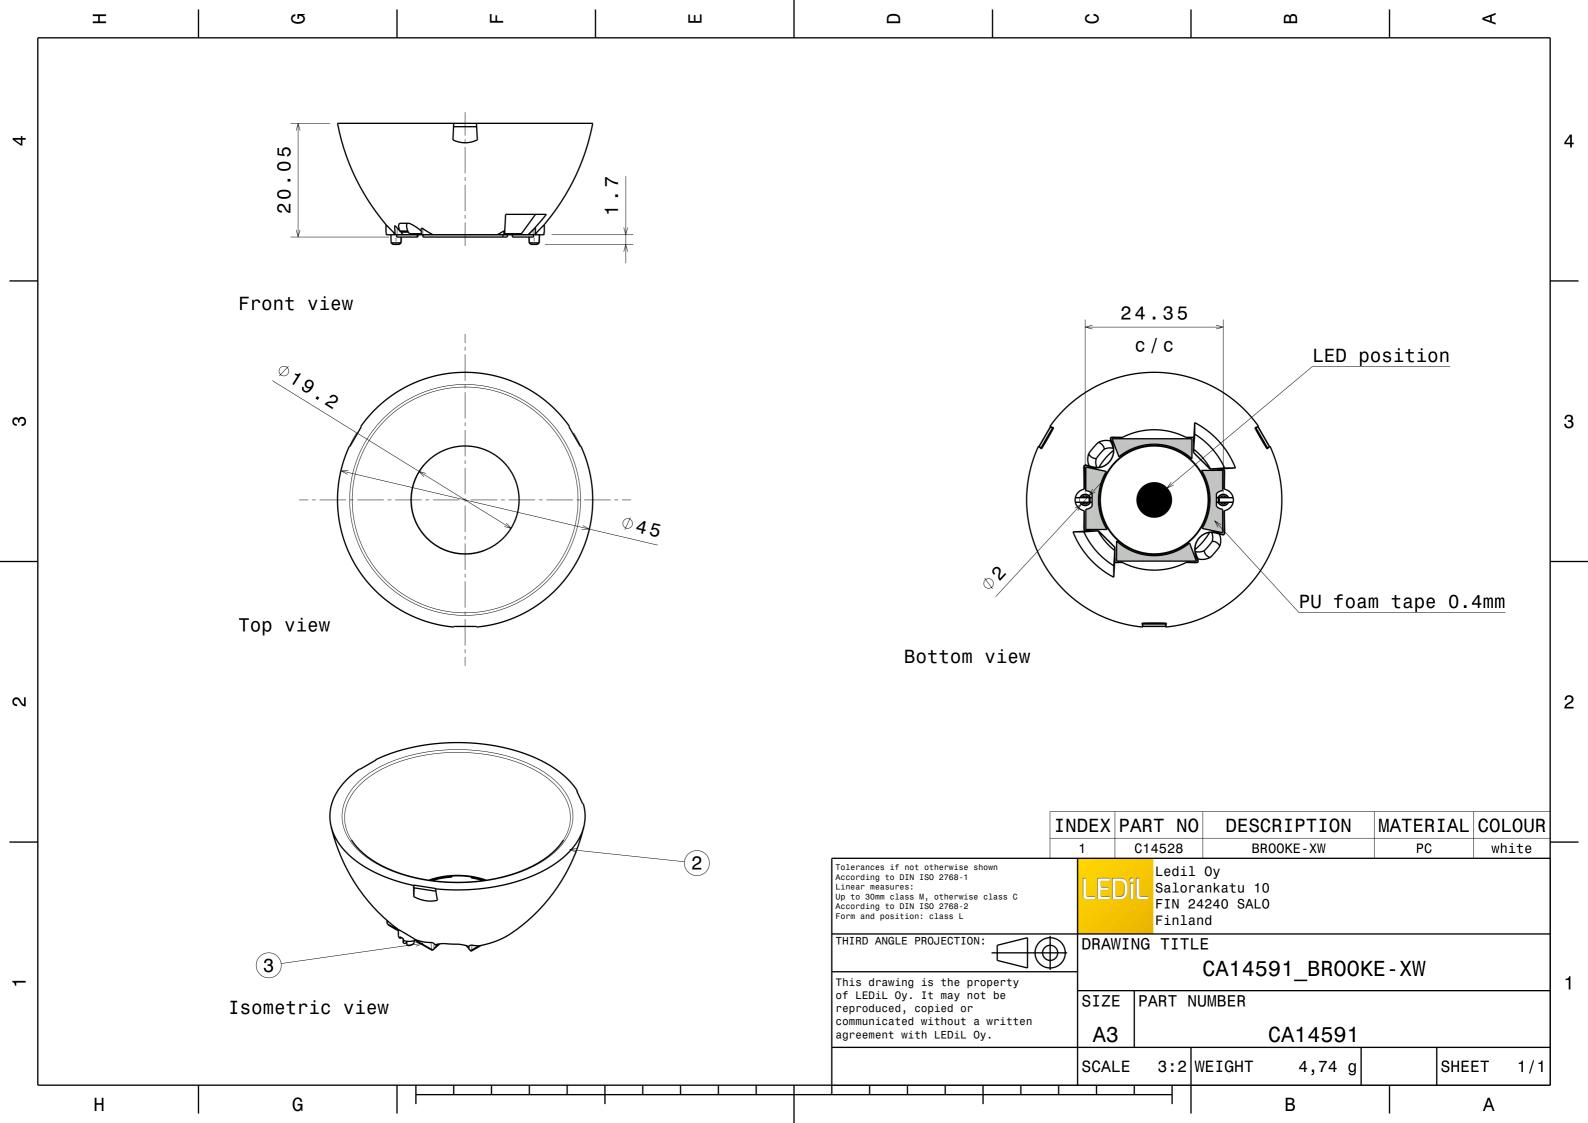

#### **DETAILS**

Product Number CA14591\_BROOKE-XW

Family Brooke
Type RefAssy
Color white
Diameter 45 mm
Height 21.1 mm
Style round
Optic Material HRPC

Holder Material Fastening

BXRA ES Rectangle

LED

StatusreadyROHS ComliantYes