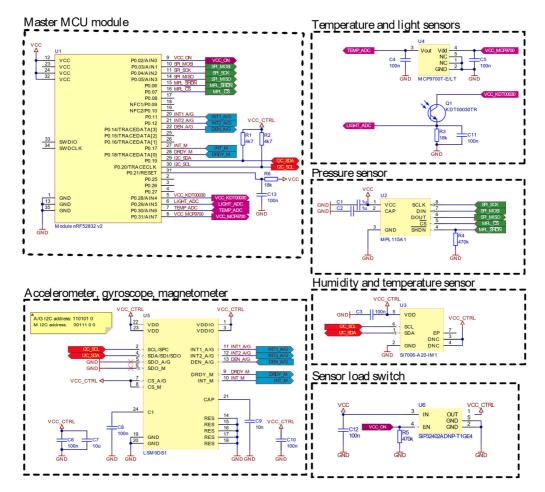

## **Schematic**

# Components

BLE module: ACN52832 (https://aconno.de/products/acn52832) Phototransistor: KDT00030TR (https://aconno.de/KDT00030TR) Temperature sensor: MCP9700T (https://aconno.de/MCP9700T)

Humidity and temperature sensor: Si7006-A20-IM1 (https://aconno.de/Si7006-A20-IM1)

9DOF sensor: LSM9DS1 (https://aconno.de/LSM9DS1)
Pressure: MPL115A1 (https://aconno.de/MPL115A1)