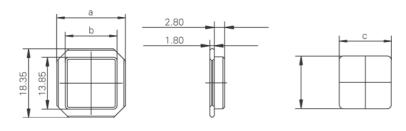

## 5.46.500.004/4010

| General information                      |                             |
|------------------------------------------|-----------------------------|
| Color of lens                            | aluminum colorless anodized |
| Size                                     | 2-module                    |
| Degree of protection (with silicon seal) | IP65 (DIN EN 60529)         |
| Dimensions                               |                             |
| Dimension (b) in front of front panel    | 13.85 x 27.85 mm            |
| Dimension (a) behind front panel         | 18.35 x 32.35 mm            |
| Dimension (c) hole patterns final size   | 14.00 x 28.00 mm            |
| Dimension hole patterns punched size     | 14.20 x 28.20 mm            |
| Other specifications                     |                             |
| ROHS compliant                           | yes                         |
| REACH compliant                          | ves                         |