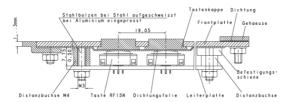

less anodized |
| Size                                     | 2-module                    |
| Degree of protection (with silicon seal) | IP65 (DIN EN 60529)         |
| Dimensions                               |                             |
| Dimension (b) in front of front panel    | 13.85 x 27.85 mm            |
| Dimension (a) behind front panel         | 18.35 x 32.35 mm            |
| Dimension (c) hole patterns final size   | 14.00 x 28.00 mm            |
| Dimension hole patterns punched size     | 14.20 x 28.20 mm            |
| Other specifications                     |                             |
| ROHS compliant                           | yes                         |
| REACH compliant                          | ves                         |



Fronteinbau Einbau von hinten