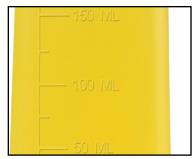

35497

Note: Printed bottles eliminate the need for additional labels - custom printing available.

6 oz. bottles include measurements on one side to see how much fluid is left in the container

| Item  | Description                                    | Height*       |
|-------|------------------------------------------------|---------------|
| 35497 | 6 oz. (180mL) Bottle Only                      | 4" (101.6 mm) |
| 35498 | 6 oz. (180mL) Acetone Printed Bottle Only      | 4" (101.6 mm) |
| 35499 | 6 oz. (180mL) IPA Printed Bottle Only          | 4" (101.6 mm) |
| 35591 | 6 oz. (180mL) Flux Remover Printed Bottle Only | 4" (101.6 mm) |