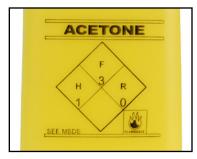

| Item  | Description                                    | Height*       |
|-------|------------------------------------------------|---------------|
| 35497 | 6 oz. (180mL) Bottle Only                      | 4" (101.6 mm) |
| 35498 | 6 oz. (180mL) Acetone Printed Bottle Only      | 4" (101.6 mm) |
| 35499 | 6 oz. (180mL) IPA Printed Bottle Only          | 4" (101.6 mm) |
| 35591 | 6 oz. (180mL) Flux Remover Printed Bottle Only | 4" (101.6 mm) |