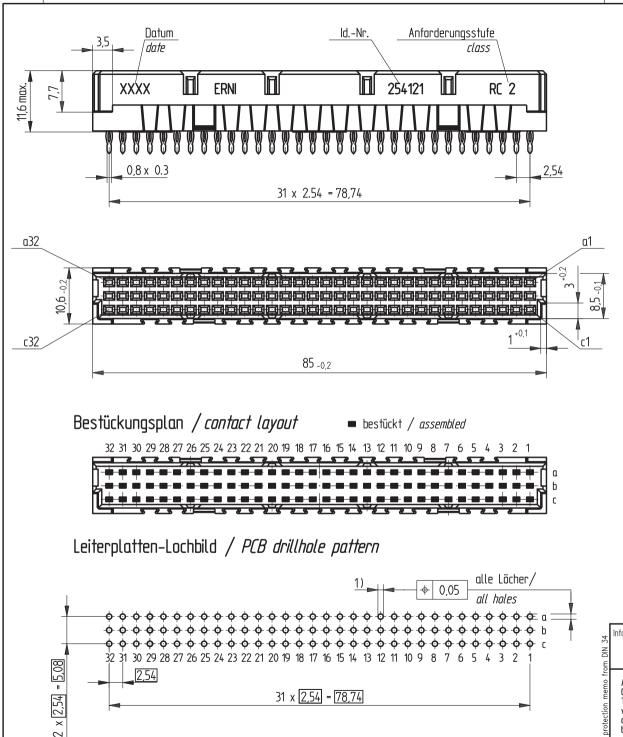

Elastische Einpresszone / compliant pressfit zone Isolierwerkstoff / housing material : PBT GF30

Bauart 7 / type 7

Anforderungsstufe 2 = 400 Steckzyklen / performance class 2 = 400 mating cycles
Fehlende Masse und Angaben nach IEC 60 603-2 / DIN EN 60 603-2
Missing information and dimensions per IEC 60 603-2 / DIN EN 60 603-2
Schichtaufbau im metallisierten Loch siehe Zeichnung 164062/Nr.6

diameter of drilled hole see drawing 164062/Na.6

1) Ø 1,0 - 0.09 Durchmesser des metallisierten Loches

 $\varnothing$  1,0  $\stackrel{+}{\scriptscriptstyle -}$  0.09 Diameter of finished plated-through hole

Ø 1,15 ± 0,025 Bohrungsdurchmesser des Loches

Ø 1,15 ± 0.025 Diameter of drilled hole

ohne Flansch
without flange

|                     |                                                                                                                                                |  |      |                                                                            |                    |                                                   |     |     | - 1  |  |   |
|---------------------|------------------------------------------------------------------------------------------------------------------------------------------------|--|------|----------------------------------------------------------------------------|--------------------|---------------------------------------------------|-----|-----|------|--|---|
| <u>ج</u>            | Information:                                                                                                                                   |  |      | Tolerances                                                                 | € ♦                | Scale                                             | 2:1 |     |      |  |   |
| from DIN            |                                                                                                                                                |  |      |                                                                            |                    | All Dimensions<br>in mm                           |     |     |      |  |   |
| protection memo fro | All rights reserved. Only for information. To insure that this is the latest version of this drawing, please contact one of the ERNI companies |  |      | Subject to modification without prior notice. Drawing will not be updated. |                    | Federleiste C 96 EE  Fem. Connector C 96 Pressfit |     |     |      |  |   |
| nsider pro          | before using.                                                                                                                                  |  |      |                                                                            | <b>ern</b> i www.E | RNI.com                                           |     | 25  | 4121 |  | ı |
| ပိ                  | Index                                                                                                                                          |  | Date |                                                                            | H:00062863.        | .SZA                                              |     | STV | C    |  |   |