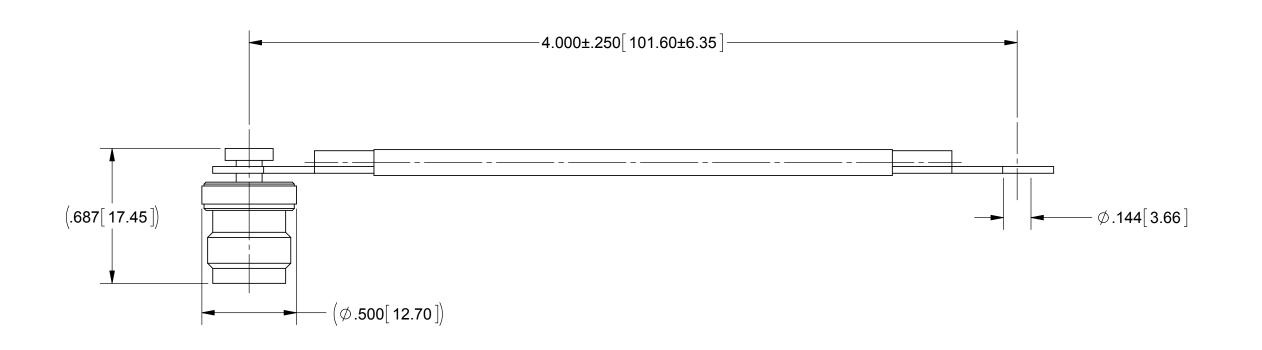

## **MATERIAL**:

BODY & RIVET: BRASS PER ASTM B16, ALLOY UNS No. C36000

**ROPE TERMINATIONS:** STAINLESS STEEL

ROPE: NYLON COATED STAINLESS STEEL

FINISH:

BODY & RIVET: SILVER PER ASTM B700, .0002" MIN.

| MATERIAL:         | SEE NOTES                                                                                                   | DIMENSIONS ARE IN INCHES TOLERANCES: FRACTIONAL: ±1/64 ANGULAR: X° ±1°0′ | UNLESS OTHERWISE SPECIFIED  1) ALL DIMENSIONS ARE IN INCHES [MILLIMETERS] 2) ALL DIMENSIONS ARE AFTER PLATING. 3) BREAK CORNERS & EDGES .005 R. MAX. 4) CHAM. 15T & LAST THREADS. |              | SV Microwave, Inc.                                                 |  |              |
|-------------------|-------------------------------------------------------------------------------------------------------------|--------------------------------------------------------------------------|-----------------------------------------------------------------------------------------------------------------------------------------------------------------------------------|--------------|--------------------------------------------------------------------|--|--------------|
| FINISH:           | SEE NOTES                                                                                                   | DECIMAL: .X ±.030<br>.XX ±.010                                           |                                                                                                                                                                                   |              | 2400 Centrepark West Drive, Suite 100<br>West Palm Beach, FL 33409 |  |              |
| SURFACE AREA: N/A |                                                                                                             | .XXX ±.005  INTERPRET DIMENSIONS AND TOLERANCES PER ASME Y14.5M - 1994   | 4) CHAWI. 151 ACAST INTERALS. 5) SURFACE ROUGHNESS 63-MIL-STD-10. 6) DIA:'S ON COMMON CENTERS TO BE CONCENTRIC WITHIN .005 T.I.R. 7) REMOVE ALL BURRS                             |              | TITLE: TNC JACK NON SHORTING DUST CAP                              |  |              |
|                   | PROPRIETARY  IATION CONTAINED IN THIS DRAWING                                                               | THIRD ANGLE PROJECTION                                                   | DRAWN:                                                                                                                                                                            | FSG 09/26/13 | WITH WIRE ROPE                                                     |  |              |
| ANY REPROD        | PROPERTY OF SV MICROWAVE, INC. IUCTION IN PART OR AS A WHOLE E WRITTEN PERMISSION OF VE, INC IS PROHIBITED. | <b>+ + - - - - - - - - - -</b>                                           | CHECKED:                                                                                                                                                                          | STW 09/26/13 | B 95077 B 039012/                                                  |  | 25-0118      |
|                   |                                                                                                             |                                                                          | APPROVED:                                                                                                                                                                         | STW 09/26/13 | SCALE: 1:1                                                         |  | SHEET 1 OF 1 |