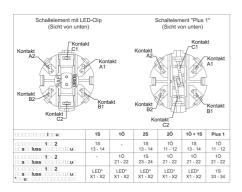

## 1.20.126.101/9000

| General information                                |                                          |
|----------------------------------------------------|------------------------------------------|
| Lamp optional                                      | LED-Clip                                 |
|                                                    |                                          |
| Mechanical design                                  |                                          |
| Mounting                                           | snap on actuator                         |
| Contact system                                     | bridge-contact self cleaning             |
| Contact materials                                  | Au                                       |
| Contact arrangement                                | 1 NC                                     |
| NC contact forcibly actuated acc. to IEC 60947-5-1 | yes                                      |
| Terminals                                          | quick connect terminals 2.8 x 0.8 mm     |
|                                                    |                                          |
| Electrical characteristics                         |                                          |
| Operating voltage min.                             | 1 V                                      |
| Operating voltage max.                             | 35 V                                     |
| Operating current min.                             | 1 mA                                     |
| Operating current max.                             | 100 mA                                   |
| Rated power max.                                   | 250 mW                                   |
| Other specifications                               |                                          |
| Operating life at 10 mA / 24V DC                   | 1,000,000                                |
| B10                                                | 1,300,000                                |
| Switching reliability at 5mA / 24V DC              | 10 x 10 <sup>-6</sup>                    |
| Ambient temp. operating min.                       | -40 °C                                   |
| Storage temperature max.                           | +85 °C                                   |
| Storage temperature min.                           | -40 °C                                   |
| Storage temperature max.                           | +85 °C                                   |
| Color of plunger                                   | red                                      |
| Robustness                                         | acc. to IEC 60947-5-5 (TÜV)              |
| Shock resistance acc. to IEC 60068-2-27            | 15 g at 11 ms, amplitude half sinusoidal |
| Resistance to vibrations acc. to IEC 60068-2-6     | 5 g at 10 500 Hz                         |
| Environmental restistance                          | acc. to IEC 60068-2-14, -30, -33 and -78 |
| Color of housing                                   | grey                                     |
| ROHS compliant                                     | yes                                      |
| REACH compliant                                    | yes                                      |