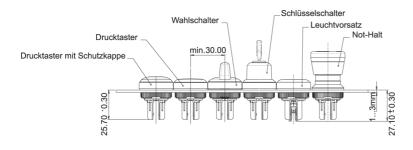

## 1.20.126.101/9000

| General information                                |                                          |
|----------------------------------------------------|------------------------------------------|
| Lamp optional                                      | LED-Clip                                 |
|                                                    |                                          |
| Mechanical design                                  |                                          |
| Mounting                                           | snap on actuator                         |
| Contact system                                     | bridge-contact self cleaning             |
| Contact materials                                  | Au                                       |
| Contact arrangement                                | 1 NC                                     |
| NC contact forcibly actuated acc. to IEC 60947-5-1 | yes                                      |
| Terminals                                          | quick connect terminals 2.8 x 0.8 mm     |
|                                                    |                                          |
| Electrical characteristics                         |                                          |
| Operating voltage min.                             | 1 V                                      |
| Operating voltage max.                             | 35 V                                     |
| Operating current min.                             | 1 mA                                     |
| Operating current max.                             | 100 mA                                   |
| Rated power max.                                   | 250 mW                                   |
| Other specifications                               |                                          |
| Operating life at 10 mA / 24V DC                   | 1,000,000                                |
| B10                                                | 1,300,000                                |
| Switching reliability at 5mA / 24V DC              | 10 x 10 <sup>-6</sup>                    |
| Ambient temp. operating min.                       | -40 °C                                   |
| Storage temperature max.                           | +85 °C                                   |
| Storage temperature min.                           | -40 °C                                   |
| Storage temperature max.                           | +85 °C                                   |
| Color of plunger                                   | red                                      |
| Robustness                                         | acc. to IEC 60947-5-5 (TÜV)              |
| Shock resistance acc. to IEC 60068-2-27            | 15 g at 11 ms, amplitude half sinusoidal |
| Resistance to vibrations acc. to IEC 60068-2-6     | 5 g at 10 500 Hz                         |
| Environmental restistance                          | acc. to IEC 60068-2-14, -30, -33 and -78 |
| Color of housing                                   | grey                                     |
| ROHS compliant                                     | yes                                      |
| REACH compliant                                    | yes                                      |