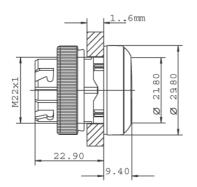

## RAFIX 22 QR - Pushbutton, non-illuminated, flush lens, round collar, metal front ring, momentary 1.30.240.121/0700

| Form of lens                                    | flat lens                                    |
|-------------------------------------------------|----------------------------------------------|
| Color of lens                                   | opaque slate-grey                            |
| Color of front ring                             | silver metallic                              |
| Form of collar                                  | round                                        |
| Dimensions                                      |                                              |
| Dimensions of collar                            | ø 29.8 mm                                    |
| Overall height                                  | 9.4 mm                                       |
| Mounting depth with contact block without cable | 56.4 mm                                      |
| Mounting hole                                   | ø 22.3 mm                                    |
| Mounting grid                                   | 50 x 30 mm                                   |
| Mechanical design                               |                                              |
| Mounting                                        | ring nut                                     |
| Contact function                                | momentary                                    |
| Illumination                                    | no                                           |
| Mechanical characteristics                      |                                              |
| Operating travel                                | 4 mm                                         |
| Operating force max.                            | approx. 5 N for 1 switching element          |
| Robustness max.                                 | 100 N                                        |
| Other specifications                            |                                              |
| Operating life (operations)                     | 1,000,000 momentary / 500,000 latching cycle |
| Degree of protection from front side            | IP65 (DIN EN 60529)                          |
| Ambient temp. operating min.                    | -25 °C                                       |
| Ambient temp. operating max.                    | +70 °C                                       |
| Storage temperature min.                        | -40 °C                                       |
| Storage temperature max.                        | +80 °C                                       |
| Environmental restistance                       | acc. to IEC 60068-2-14, -30, -33 and -78     |
| ROHS compliant                                  | yes                                          |
|                                                 |                                              |