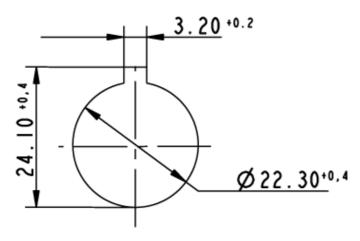

front side            | IP65 (DIN EN 60529)                          |
| Ambient temp. operating min.                    | -25 °C                                       |
| Ambient temp. operating max.                    | +70 °C                                       |
| Storage temperature min.                        | -40 °C                                       |
| Storage temperature max.                        | +80 °C                                       |
| Environmental restistance                       | acc. to IEC 60068-2-14, -30, -33 and -78     |
| ROHS compliant                                  | yes                                          |
|                                                 |                                              |



Panel cut-out to IEC 60947-5-1