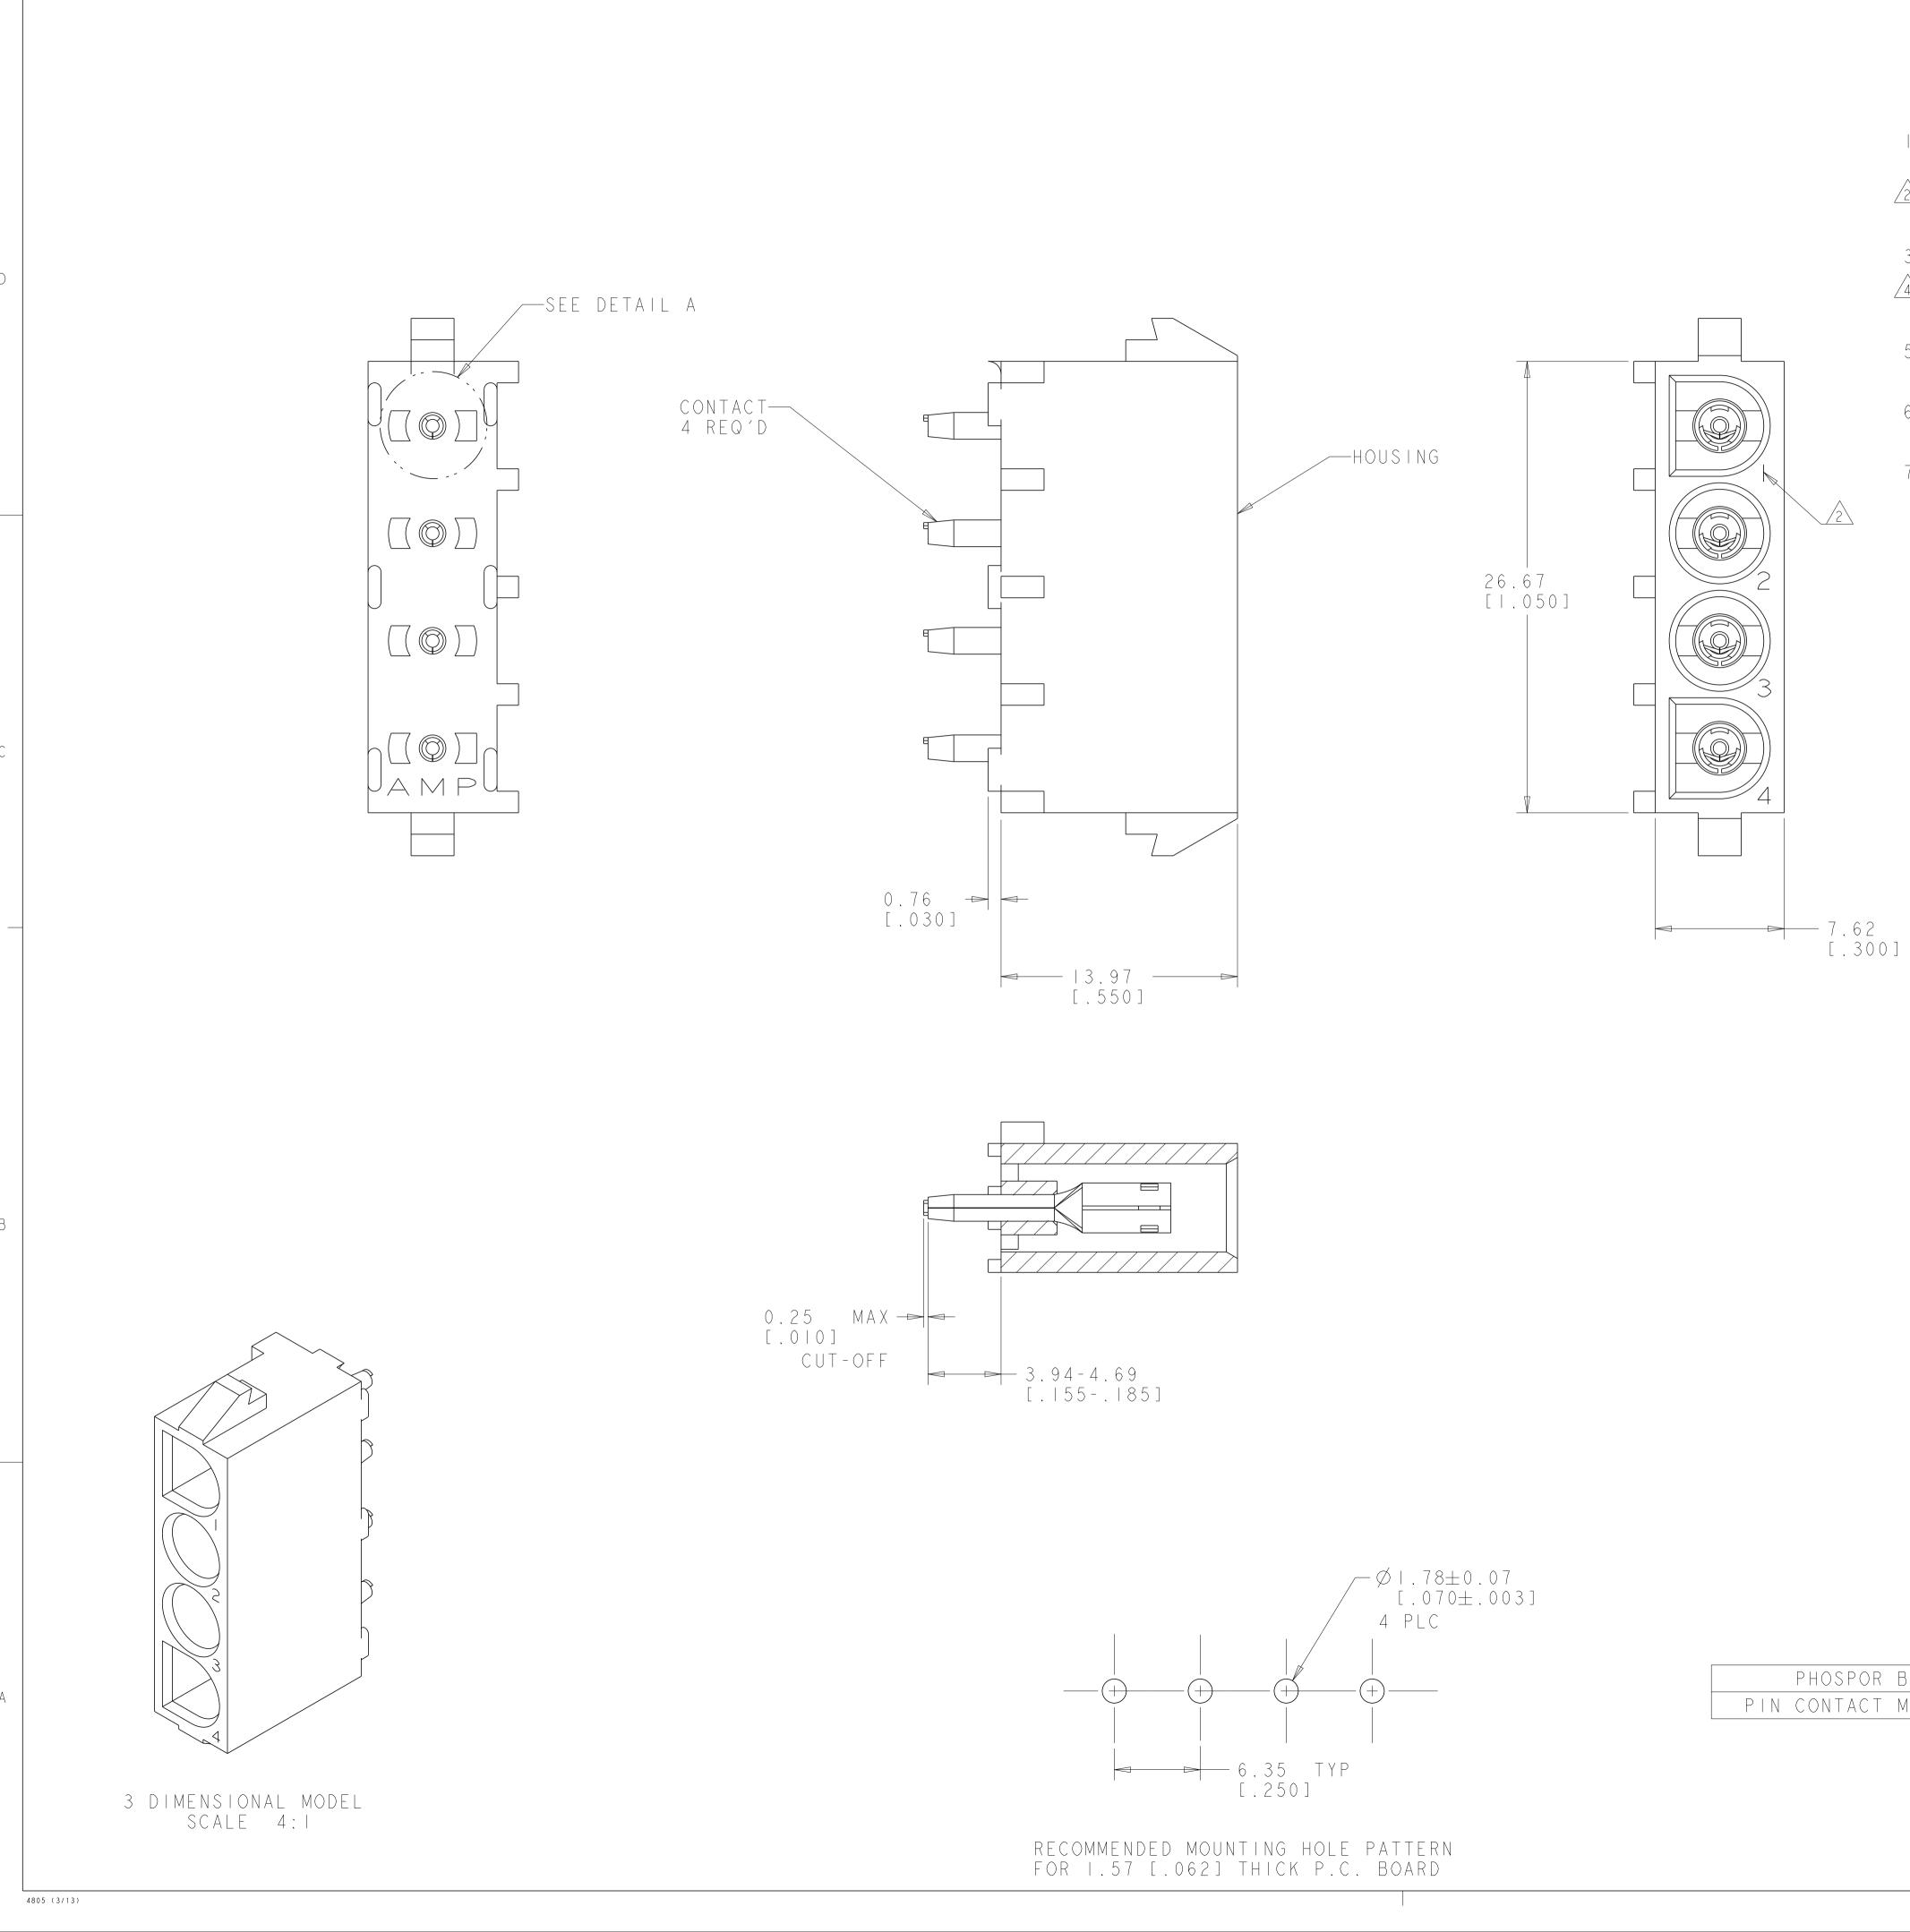

THIS DRAWING IS UNPUBLISHED.

BY -

C COPYRIGHT 20

RELEASED FOR PUBLICATION ALL RIGHTS RESERVED.

|                                  | PHOSPOR BRONZE, PRE-TIN                           | NYLON, UL V-O GW, NATURAL 1969804-1                                                                                                                                                                                                                                                                                                                                                                                                                                                                                                                                                                                                                                                                                                                                                                                                                                                                                                                                                                                                                                                                                                                                                                                                                                                                                                                                                                                                                                                                                                                                                                                                                                                                                                                                                                                                                                                                                                                                                                                                                                                                                                                                                                                                                                                                                                                                                                                                                                                                                                                                                                                                                                                                                                                                                                                           |
|----------------------------------|---------------------------------------------------|-------------------------------------------------------------------------------------------------------------------------------------------------------------------------------------------------------------------------------------------------------------------------------------------------------------------------------------------------------------------------------------------------------------------------------------------------------------------------------------------------------------------------------------------------------------------------------------------------------------------------------------------------------------------------------------------------------------------------------------------------------------------------------------------------------------------------------------------------------------------------------------------------------------------------------------------------------------------------------------------------------------------------------------------------------------------------------------------------------------------------------------------------------------------------------------------------------------------------------------------------------------------------------------------------------------------------------------------------------------------------------------------------------------------------------------------------------------------------------------------------------------------------------------------------------------------------------------------------------------------------------------------------------------------------------------------------------------------------------------------------------------------------------------------------------------------------------------------------------------------------------------------------------------------------------------------------------------------------------------------------------------------------------------------------------------------------------------------------------------------------------------------------------------------------------------------------------------------------------------------------------------------------------------------------------------------------------------------------------------------------------------------------------------------------------------------------------------------------------------------------------------------------------------------------------------------------------------------------------------------------------------------------------------------------------------------------------------------------------------------------------------------------------------------------------------------------------|
|                                  | PIN CONTACT MATERIAL AND FINISH                   | HOUSING MATERIAL AND COLOR PART NUMBER A                                                                                                                                                                                                                                                                                                                                                                                                                                                                                                                                                                                                                                                                                                                                                                                                                                                                                                                                                                                                                                                                                                                                                                                                                                                                                                                                                                                                                                                                                                                                                                                                                                                                                                                                                                                                                                                                                                                                                                                                                                                                                                                                                                                                                                                                                                                                                                                                                                                                                                                                                                                                                                                                                                                                                                                      |
|                                  | THIS DRAWING IS A CONTR                           | CHK 25DEC2015 TE Connectivity                                                                                                                                                                                                                                                                                                                                                                                                                                                                                                                                                                                                                                                                                                                                                                                                                                                                                                                                                                                                                                                                                                                                                                                                                                                                                                                                                                                                                                                                                                                                                                                                                                                                                                                                                                                                                                                                                                                                                                                                                                                                                                                                                                                                                                                                                                                                                                                                                                                                                                                                                                                                                                                                                                                                                                                                 |
| G. 35 TYP [.250]                 | DIMENSIONS:<br>mm[INCHES]<br>0 PL<br>1 PL<br>2 PL | TOLERANCES UNLESS<br>THERWISE SPECIFIED:<br>C ±-<br>C |
| ECOMMENDED MOUNTING HOLE PATTERN | MATERIAL FINI<br>SEE TABLE                        | C     ±-     APPLICATION SPEC       C     ±-       SIZE     CAGE CODE       Drawing no     RESTRICTED TO                                                                                                                                                                                                                                                                                                                                                                                                                                                                                                                                                                                                                                                                                                                                                                                                                                                                                                                                                                                                                                                                                                                                                                                                                                                                                                                                                                                                                                                                                                                                                                                                                                                                                                                                                                                                                                                                                                                                                                                                                                                                                                                                                                                                                                                                                                                                                                                                                                                                                                                                                                                                                                                                                                                      |
| OR I.57 [.062] THICK P.C. BOARD  |                                                   | CUSTOMER DRAWING SCALE SHEET OF REV A                                                                                                                                                                                                                                                                                                                                                                                                                                                                                                                                                                                                                                                                                                                                                                                                                                                                                                                                                                                                                                                                                                                                                                                                                                                                                                                                                                                                                                                                                                                                                                                                                                                                                                                                                                                                                                                                                                                                                                                                                                                                                                                                                                                                                                                                                                                                                                                                                                                                                                                                                                                                                                                                                                                                                                                         |

5

- 3. DIMENSIONS IN BRACKETS ARE IN INCHES.

3

4

| 2 |  |  |
|---|--|--|
|   |  |  |

|   |     | REVISIONS                 |           |     |      |
|---|-----|---------------------------|-----------|-----|------|
| Р | LTR | DESCRIPTION               | DATE      | DWN | APVD |
|   | A   | REVISED PER ECR-16-002640 | IOMAR2016 | ΒW  | EW   |
|   |     |                           |           |     |      |
|   |     |                           |           |     |      |
|   |     |                           |           |     |      |

1

I. PARTS COMPLY TO AMP SOLDERABILITY SPECIFICATION 109-11-2.

A CIRCUIT IDENTIFICATION CHARACTERS ARE ADJACENT TO THE INDICATED CAVITIES, BUT LOCATION AND ORIENTATION MAY DIFFER FROM PRINT.

A DRAIN HOLES LOCATED AS SHOWN. OPTIONAL CONSTRUCTION -ALL DRAIN HOLES LOCATED 90° AS SHOWN IN DETAIL A.

5. FLAMMABILITY UL V-0 FOR THICKNESS 0.4, 0.45, 0.8, 1.6, AND 3.0 PER IEC 60695-11-10.

6. GLOW WIRE FLAMMABILITY (GWFI): 960°C FOR THICKNESS 0.45, 0.8, 1.6, AND 3.0 PER IEC 60695-2-12.

7. GLOW WIRE IGNITION (GWIT): 825°C FOR THICKNESS 0.45, 800°C FOR THICKNESS 0.8, 775°C FOR THICKNESS I.6 AND 3.0 PER IEC 60695-2-13.

DETAIL A 🛆 OPTIONAL CONSTRUCTION

В