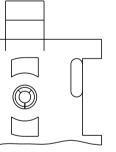

1

I. PARTS COMPLY TO AMP SOLDERABILITY SPECIFICATION 109-11-2.

A CIRCUIT IDENTIFICATION CHARACTERS ARE ADJACENT TO THE INDICATED CAVITIES, BUT LOCATION AND ORIENTATION MAY DIFFER FROM PRINT.

A DRAIN HOLES LOCATED AS SHOWN. OPTIONAL CONSTRUCTION -ALL DRAIN HOLES LOCATED 90° AS SHOWN IN DETAIL A.

DETAIL A 🛆 OPTIONAL CONSTRUCTION

В