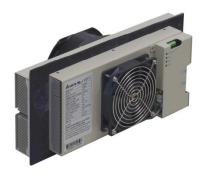

## HET200VC series

## Design

- ♦ High efficiency of cooling & Heating
- ◆ Thermal electric cooling module
- Rated voltage at 24V
- ♦ Built-in controller

| Main feature               | Unit | Model Number          |
|----------------------------|------|-----------------------|
|                            |      | HET200VC              |
| Outline dimension          | mm   | 400 H x 181 W x 169 D |
| Weight                     | Kg   | 6.0 ± 0.5             |
| Cooling capacity (△T =0 ℃) | w    | 200                   |
| Heating capacity @-40° C   | w    | 225                   |
| Rated voltage              | VDC  | 24 (TYP.)             |
| Operating voltage range    | VDC  | 20-28                 |
| Actuality Current          | Α    | 12A(TYP.)             |
| Power Consumption          | w    | 288                   |
| Operating temperature      | °C   | -40~55                |
| Internal airflow rate      | CFM  | 85 (TYP.)             |
| External airflow rate      |      | 115 (TYP.)            |
| Acoustic noise at 1M :     | dB-A | 61.0 dB-A(Typ.)       |
| (Sound pressure)           |      | 65.0(Max.)            |