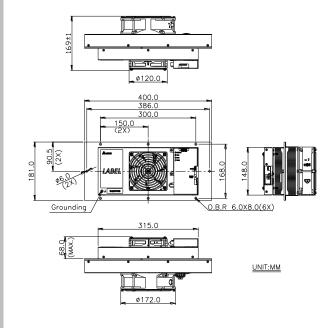

## Dimension drawing

- ♦ IP55 waterproof at external side
- ◆ FAN / TEC / Control fail alarm
- ♦ Clear LED status indicator
- ♦ Standalone temperature control
- ♦High efficiency and reliable fan modules

## Design

- ♦ High efficiency of cooling & Heating
- ◆ Thermal electric cooling module
- Rated voltage at 24V
- ♦ Built-in controller

| Main feature               | Unit | Model Number          |
|----------------------------|------|-----------------------|
|                            |      | HET200VC              |
| Outline dimension          | mm   | 400 H x 181 W x 169 D |
| Weight                     | Kg   | 6.0 ± 0.5             |
| Cooling capacity (△T =0 ℃) | w    | 200                   |
| Heating capacity @-40° C   | w    | 225                   |
| Rated voltage              | VDC  | 24 (TYP.)             |
| Operating voltage range    | VDC  | 20-28                 |
| Actuality Current          | Α    | 12A(TYP.)             |
| Power Consumption          | w    | 288                   |
| Operating temperature      | °C   | -40~55                |
| Internal airflow rate      | CFM  | 85 (TYP.)             |
| External airflow rate      |      | 115 (TYP.)            |
| Acoustic noise at 1M :     | dB-A | 61.0 dB-A(Typ.)       |
| (Sound pressure)           |      | 65.0(Max.)            |