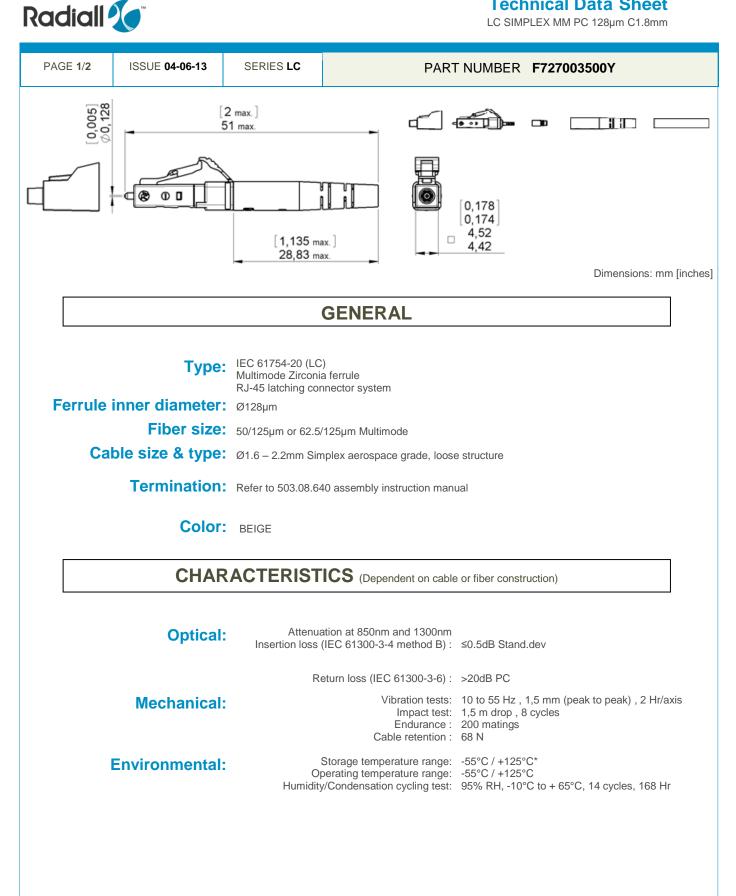

## **Technical Data Sheet**

LC SIMPLEX MM PC 128µm C1.8mm

(Performance and specification: see document GEN\_F727 001)

This document contains proprietary information and such information shall not be disclosed to any third party for any purpose whatsoever or used for manufacturing purposes without prior written agreement from Radiall. The data defined in this document are given as an indication ;, in the effort to improve our products, we reserve the right to make any changes judged necessary.