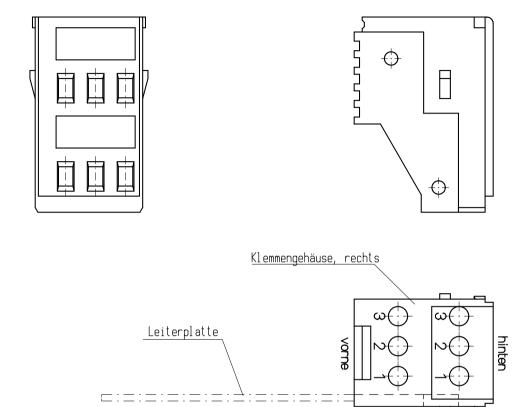

## Bestückung:

K = Klemme und entsprechender Printklemmstift

B = Blindstopfen

F = Frei

| 043603                                                                                                                                                       | F         |  | F                                                          | F F               |                                             | K                 | K | K |   |
|--------------------------------------------------------------------------------------------------------------------------------------------------------------|-----------|--|------------------------------------------------------------|-------------------|---------------------------------------------|-------------------|---|---|---|
| 043793                                                                                                                                                       | К         |  | K                                                          | K                 |                                             | В                 | В | В |   |
| 123867                                                                                                                                                       | В         |  | В                                                          | В                 |                                             | К                 | K | К |   |
| 123258                                                                                                                                                       | К         |  | K                                                          | K                 |                                             | В                 | K | В |   |
| 043856                                                                                                                                                       | К         |  | K                                                          | K                 |                                             | К                 | K | В |   |
| 043854                                                                                                                                                       | В         |  | В                                                          | В                 |                                             | К                 | K | К |   |
| 043853                                                                                                                                                       | K         |  | К                                                          | K                 |                                             | K                 | K | K |   |
| 043457                                                                                                                                                       | К         |  | К                                                          | K                 |                                             | K                 | В | K |   |
| 043171                                                                                                                                                       | В         |  | В                                                          | В                 |                                             | K                 | K | В |   |
| IdentNr.                                                                                                                                                     | 1         |  | 2                                                          | 3                 |                                             | 1                 | 2 | 3 |   |
|                                                                                                                                                              | Be        |  | stückung vorne                                             |                   |                                             | Bestückung hinten |   |   |   |
| Information:                                                                                                                                                 |           |  | Tolerances                                                 | $\Leftrightarrow$ | Scale                                       | 2:1               |   |   |   |
|                                                                                                                                                              |           |  | All Dimensions in mm  Subject to modification without      |                   | Designation                                 |                   |   |   |   |
| All rights reserved. Only for information. To insure that this is the latest version of this drawing, please contact one of the ERNI companies before using. |           |  | Subject to modifica<br>prior notice.<br>Drawing will not b |                   | Klemmengehäuse, bestückt<br>LDG-A-12 rechts |                   |   |   |   |
|                                                                                                                                                              |           |  | BENT WWW.E                                                 | RNI.com           | 033890                                      |                   |   |   | - |
| Index                                                                                                                                                        | Date Date |  | V:00060790.                                                | SZA               | LDGBGR                                      |                   |   |   |   |