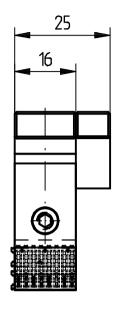

| protection memo from DIN 34 | Information:                                                                                                                                                                | Tolerances                                                                 | All Dimensions in mm | Scale                                                 | 1:1   | Baugruppe |   |
|-----------------------------|-----------------------------------------------------------------------------------------------------------------------------------------------------------------------------|----------------------------------------------------------------------------|----------------------|-------------------------------------------------------|-------|-----------|---|
|                             | All rights reserved. Only for information. To insure that this is the latest version of this drawing, please contact one of the ERNI companies before using.    Date   Date | Subject to modification without prior notice. Drawing will not be updated. |                      | EP-OT ERmet B8 cod. Federl.  Mantage aberes Schirmbl. |       |           |   |
|                             |                                                                                                                                                                             | <b>erni</b> www.E                                                          | RNI.com              |                                                       | 220   | 808       | ı |
| చి                          | Index Date                                                                                                                                                                  | N:00051827.SZA                                                             |                      |                                                       | VOREF | )         |   |