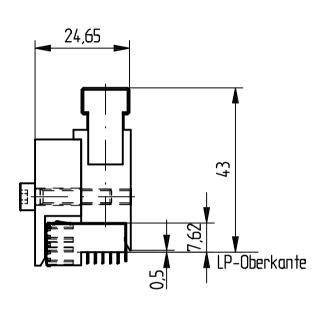

| protection memo from DIN 34 | Information:                                                                                                                                                                | Tolerances                                                                 | All Dimensions in mm | Scale                                                 | 1:1   | Baugruppe |   |
|-----------------------------|-----------------------------------------------------------------------------------------------------------------------------------------------------------------------------|----------------------------------------------------------------------------|----------------------|-------------------------------------------------------|-------|-----------|---|
|                             | All rights reserved. Only for information. To insure that this is the latest version of this drawing, please contact one of the ERNI companies before using.    Date   Date | Subject to modification without prior notice. Drawing will not be updated. |                      | EP-OT ERmet B8 cod. Federl.  Mantage aberes Schirmbl. |       |           |   |
|                             |                                                                                                                                                                             | <b>erni</b> www.E                                                          | RNI.com              |                                                       | 220   | 808       | ı |
| చి                          | Index Date                                                                                                                                                                  | N:00051827.SZA                                                             |                      |                                                       | VOREF | )         |   |