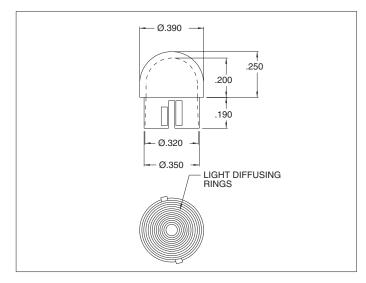

Material: Polycarbonate

Mounting Hole: Snap into Ø.354-.360 hole in panels .030-.080 thick.

| MODEL | LENS COLOR |
|-------|------------|
| 4341  | Red        |
| 4342  | Clear      |
| 4343  | Amber      |
| 4344  | White      |
| 4345  | Green      |
| 4346  | Blue       |
| 4347  | Yellow     |

## **Outline Dimensions**

All dimensions in inches.