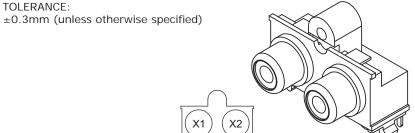

## **MECHANICAL DRAWING**

|                        | MATERIAL | PLATING |
|------------------------|----------|---------|
| barrel terminal (1, 3) | bronze   | nickel  |
| center terminal (2, 4) | bronze   | tin     |
| insulator (X1, X2)     | PBT      |         |
| housing                | ABS      |         |