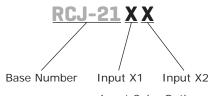

# **PART NUMBER KEY**

Input Color Options

1 = black

2 = red

3 = white

4 = yellow

5 = blue

6 = green

Example part number: RCJ-2121

input 1 = red input 2 = black