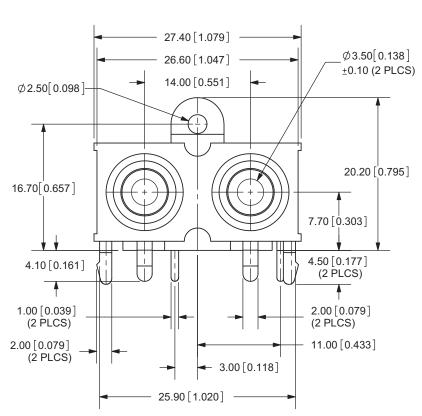

## **MECHANICAL DRAWING**

|                        | MATERIAL | PLATING |
|------------------------|----------|---------|
| barrel terminal (1, 3) | bronze   | nickel  |
| center terminal (2, 4) | bronze   | tin     |
| insulator (X1, X2)     | PBT      |         |
| housing                | ABS      |         |