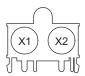

## **MECHANICAL DRAWING**

|                        | MATERIAL | PLATING |
|------------------------|----------|---------|
| barrel terminal (1, 3) | bronze   | nickel  |
| center terminal (2, 4) | bronze   | tin     |
| insulator (X1, X2)     | PBT      |         |
| housing                | ABS      |         |