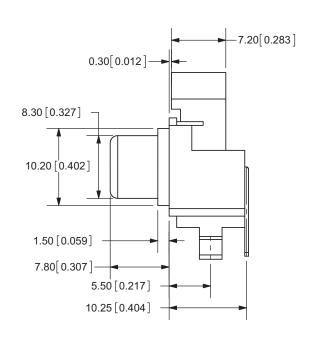

## **MECHANICAL DRAWING**

|                        | MATERIAL | PLATING |
|------------------------|----------|---------|
| barrel terminal (1, 3) | bronze   | nickel  |
| center terminal (2, 4) | bronze   | tin     |
| insulator (X1, X2)     | PBT      |         |
| housing                | ABS      |         |