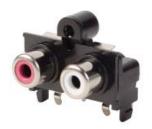

# SERIES: RCJ-21XX | DESCRIPTION: RCA JACK

#### **FEATURES**

- · through hole
- mounting tab
- metal bushing