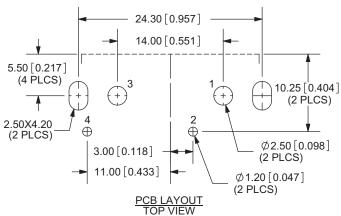

## **MECHANICAL DRAWING**

|                        | MATERIAL | PLATING |
|------------------------|----------|---------|
| barrel terminal (1, 3) | bronze   | nickel  |
| center terminal (2, 4) | bronze   | tin     |
| insulator (X1, X2)     | PBT      |         |
| housing                | ABS      |         |