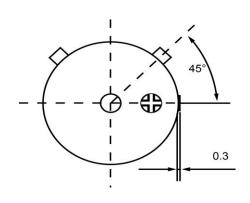

## **TOP VIEW**



## SIDE VIEW



## **BOTTOM VIEW**



| Specifications        |               |       | Notes                       |                  | Revision History          |             |            |            |             |            |
|-----------------------|---------------|-------|-----------------------------|------------------|---------------------------|-------------|------------|------------|-------------|------------|
| Description           | Value         | Unit  | Notes                       |                  | Version                   | Description |            |            | Date        | Approved   |
| Technology            | Piezo         |       | 1) All dimensions are in mm | 1                | Released from Engineering |             |            | 10/21/2013 | J.S