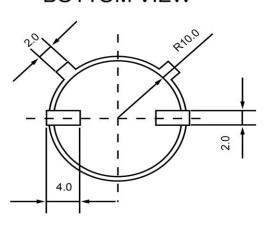

## **BOTTOM VIEW**

| Specifications        |               |       | Notes                       |                  | Revision History          |             |            |            |             |            |
|-----------------------|---------------|-------|-----------------------------|------------------|---------------------------|-------------|------------|------------|-------------|------------|
| Description           | Value         | Unit  | Notes                       |                  | Version                   | Description |            |            | Date        | Approved   |
| Technology            | Piezo         |       | 1) All dimensions are in mm | 1                | Released from Engineering |             |            | 10/21/2013 | J.S         |            |
| Resonant Frequency    | 4,000         | (Hz)  | 2) All parts meet RoHS      |                  |                           |             |            |            |             |            |
| Rated Voltage         | 12            | (V)   |                             |                  |                           |             |            |            |             |            |
| SPL @ 10cm            | 90            | (dBA) |                             |                  |                           |             |            |            |             |            |
| Capacitance           | 15,000        | (pF)  |                             |                  |                           |             |            |            |             |            |
| Mount Type            | Surface Mount |       |                             |                  |                           |             |            |            |             |            |
| Voltage Range         | 1~25          | (V)   |                             |                  |                           |             |            |            |             |            |
| Max Rated Current     | 7             | (mA)  |                             |                  |                           |             |            |            |             |            |
| Housing Material      | PPS           |       |                             |                  | Drawn by                  | Date        | Checked by | Date       | Approved by | Date       |
| Operating Temperature | -20 ~ +75     | °C    |                             |                  | A.B.                      | 10/21/2013  | C.E.       | 10/21/2013 | J.S         | 10/21/2013 |
| Storage Temperature   | -20 ~ +75     | °C    |                             | Piezo Transducer |                           | TP174012-1  |            |            |             |            |
| Weight                | 2             | (g)   |                             |                  |                           |             |            |            |             |            |