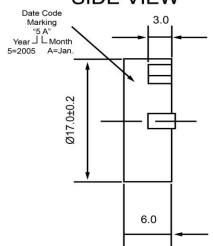

## **TOP VIEW**



## SIDE VIEW



## **BOTTOM VIEW**



| Specifications        |               |       | Notes                       |                  | Revision History          |             |            |            |             |            |
|-----------------------|---------------|-------|-----------------------------|------------------|---------------------------|-------------|------------|------------|-------------|------------|
| Description           | Value         | Unit  | Notes                       |                  | Version                   | Description |            |            | Date        | Approved   |
| Technology            | Piezo         |       | 1) All dimensions are in mm | 1                | Released from Engineering |             |            | 10/21/2013 | J.S         |            |