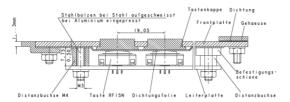

| 1-module                    |  |
| Degree of protection (with silicon seal) | IP65 (DIN EN 60529)         |  |
| Dimensions                               |                             |  |
| Dimension (b) in front of front panel    | 13.85 x 13.85 mm            |  |
| Dimension (a) behind front panel         | 18.35 x 18.35 mm            |  |
| Dimension (c) hole patterns final size   | 14.00 x 14.00 mm            |  |
| Dimension hole patterns punched size     | 14.20 x 14.20 mm            |  |
| Other specifications                     |                             |  |
| ROHS compliant                           | yes                         |  |
| REACH compliant                          | yes                         |  |



Fronteinbau Einbau von hinten