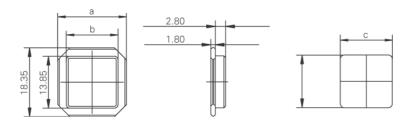

## 5.46.500.001/4110

| General information                      |                             |  |
|------------------------------------------|-----------------------------|--|
| Color of lens                            | aluminum colorless anodized |  |
| Size                                     | 1-module                    |  |
| Degree of protection (with silicon seal) | IP65 (DIN EN 60529)         |  |
| Dimensions                               |                             |  |
| Dimension (b) in front of front panel    | 13.85 x 13.85 mm            |  |
| Dimension (a) behind front panel         | 18.35 x 18.35 mm            |  |
| Dimension (c) hole patterns final size   | 14.00 x 14.00 mm            |  |
| Dimension hole patterns punched size     | 14.20 x 14.20 mm            |  |
| Other specifications                     |                             |  |
| ROHS compliant                           | yes                         |  |
| REACH compliant                          | yes                         |  |