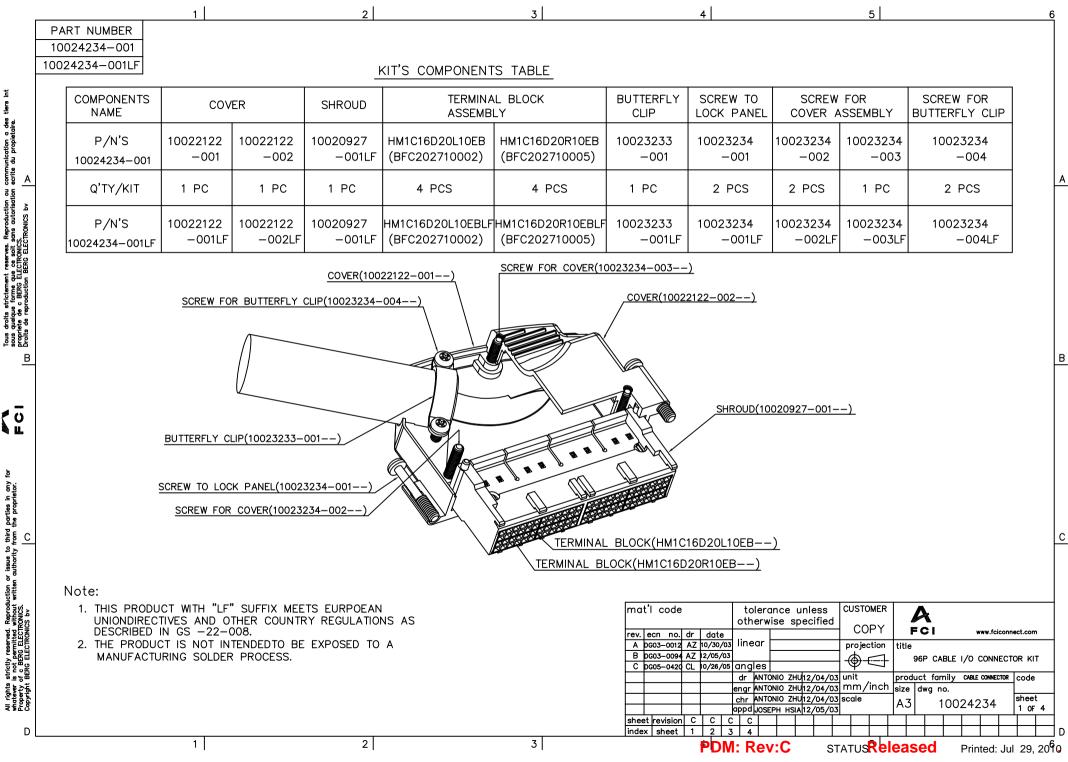

Ĕ

tiers

Reproduction ou communication a des ans autorisation ecrite du propietaire.

ğ

| -                                                                                                                                                                                                                           |                                                                                                                                                                                                                                    | 1                  |                    | 2                  |                                    | 3                                  |                    | 4                                       |                    | 5                                                                                            |                    | 6            |
|-----------------------------------------------------------------------------------------------------------------------------------------------------------------------------------------------------------------------------|------------------------------------------------------------------------------------------------------------------------------------------------------------------------------------------------------------------------------------|--------------------|--------------------|--------------------|------------------------------------|------------------------------------|--------------------|-----------------------------------------|--------------------|----------------------------------------------------------------------------------------------|--------------------|--------------|
| 1                                                                                                                                                                                                                           | PART NUMBER<br>10024234-002<br>10024234-002LF                                                                                                                                                                                      |                    |                    | ł                  | KIT'S COMPONENT                    | S TABLE                            |                    |                                         |                    |                                                                                              |                    |              |
| s tiers int                                                                                                                                                                                                                 | COMPONENTS                                                                                                                                                                                                                         | COVER              |                    | <br>               |                                    | L BLOCK                            | BUTTERFLY<br>CLIP  | SCREW TO SCREW F<br>LOCK PANEL COVER AS |                    |                                                                                              |                    |              |
| runication a de<br>du propietaire                                                                                                                                                                                           | P/N'S<br>10024234-002                                                                                                                                                                                                              | 10022122<br>-003   | 10022122<br>-004   | 10020927<br>-001LF | HM1C16D20L10EB<br>(BFC202710002)   | HM1C16D20R10EB<br>(BFC202710005)   | 10023233<br>-001   | 10023234<br>—001                        | 10023234<br>-002   | 10023234<br>-003                                                                             | 10023234<br>—004   |              |
| an ou commation ecrite                                                                                                                                                                                                      | Q'TY/KIT                                                                                                                                                                                                                           | 1 PC               | 1 PC               | 1 PC               | 4 PCS                              | 4 PCS                              | 1 PC               | 2 PCS                                   | 2 PCS              | 1 PC                                                                                         | 2 PCS              | A            |
| ves. Reproductio<br>Noit sans autoris<br>NICS.<br>ELECTRONICS bv                                                                                                                                                            | P/N'S<br>10024234–002LF                                                                                                                                                                                                            | 10022122<br>-003LF | 10022122<br>-004LF | 10020927<br>001LF  | HM1C16D20L10EBLF<br>(BFC202710002) | HM1C16D20R10EBLF<br>(BFC202710005) | 10023233<br>—001LF | 10023234<br>001LF                       | 10023234<br>-002LF | 10023234<br>-003LF                                                                           | 10023234<br>—004LF |              |
| Tous droits strictement reserves. Reproduction ou communication a des<br>supeue forme que ce soit sons autorisation earlie du propietare.<br>propriete de c BERG ELECTRONICS.<br>Droits de reproduction BERG ELECTRONICS by | <u>COVER(10022122-003)</u><br><u>COVER(10022122-003)</u><br><u>COVER(10022122-004)</u>                                                                                                                                             |                    |                    |                    |                                    |                                    |                    |                                         |                    |                                                                                              |                    |              |
| <u>B</u>                                                                                                                                                                                                                    | BUTTERFLY CLIP(10023233-001)<br>SCREW FOR BUTTERFLY CLIP(10023234-004)                                                                                                                                                             |                    |                    |                    |                                    |                                    |                    |                                         |                    |                                                                                              |                    | B            |
| tion or issue to third parties in any for<br>ritten authority from the proprietor.                                                                                                                                          | SCREW TO LOCK PANEL(10023234-001)                                                                                                                                                                                                  |                    |                    |                    |                                    |                                    |                    |                                         |                    |                                                                                              | c                  |              |
| n or issue<br>ten authorit                                                                                                                                                                                                  | TERMINAL BLOCK(HM1C16D20R10EB)                                                                                                                                                                                                     |                    |                    |                    |                                    |                                    |                    |                                         |                    |                                                                                              |                    |              |
| All rights strictly reserved. Reproduc<br>whotever is not permitted without w<br>Property of a BRG ELECTRONICS.<br>Copyright BERG ELECTRONICS by                                                                            | Note:<br>1. THIS PRODUCT WITH "LF" SUFFIX MEETS EURPOEAN<br>UNIONDIRECTIVES AND OTHER COUNTRY REGULATIONS AS<br>DESCRIBED IN GS -22-008.<br>2. THE PRODUCT IS NOT INTENDEDTO BE EXPOSED TO A<br>MANUFACTURING SOLDER PROCESS.<br>D |                    |                    |                    |                                    |                                    |                    |                                         |                    | FCI www.fciconne   e 96P CABLE I/O CONNECTOR   duct family CABLE CONNECTOR   dwg no. dwg no. | DR KIT             |              |
|                                                                                                                                                                                                                             |                                                                                                                                                                                                                                    | 1                  |                    | 2                  |                                    | 3                                  |                    | <sup>4</sup> PDM: Re                    | ev:C               | STATUS Rele                                                                                  | ased Printed: J    | lul 29, 2010 |