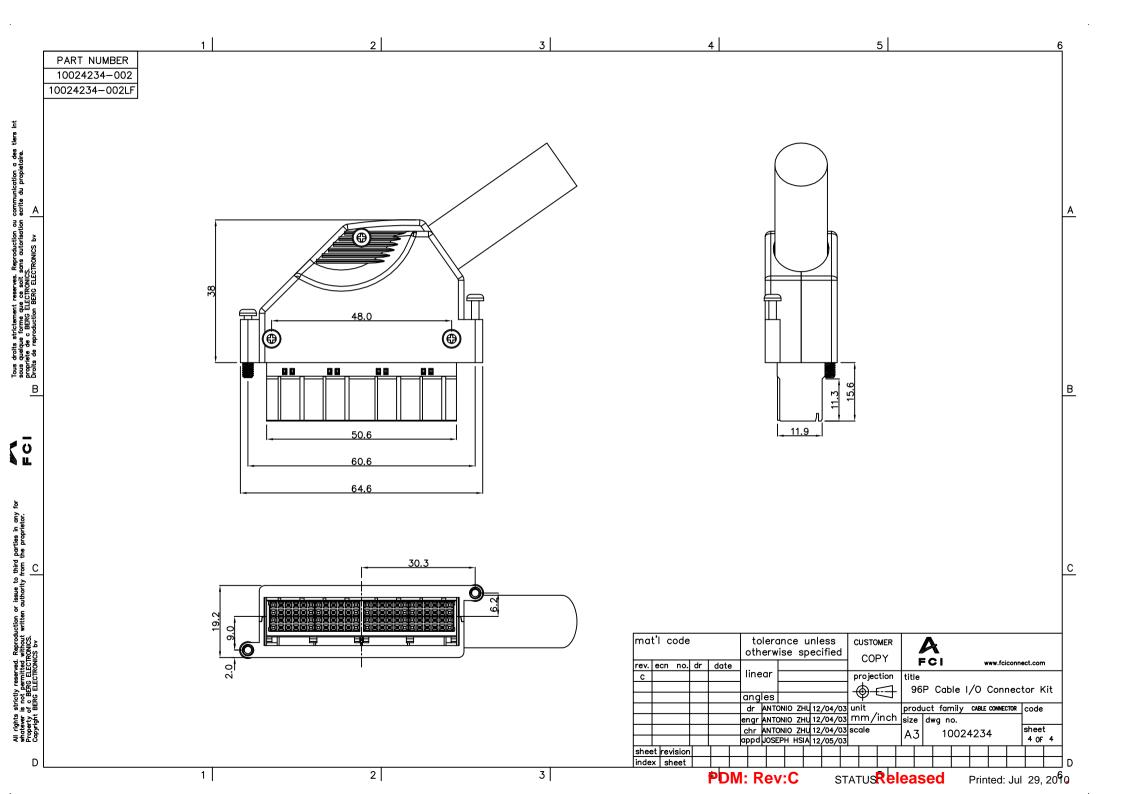

Ĕ

tiers

Reproduction ou communication a des ans autorisation ecrite du propietaire.

ğ

| -                                                                                                                                                                                                                           |                                                                                                                                                                                                                                    | 1                  |                    | 2                  |                                    | 3                                  |                    | 4                                       |                    | 5                                                                                            |                    | 6            |
|-----------------------------------------------------------------------------------------------------------------------------------------------------------------------------------------------------------------------------|------------------------------------------------------------------------------------------------------------------------------------------------------------------------------------------------------------------------------------|--------------------|--------------------|--------------------|------------------------------------|------------------------------------|--------------------|-----------------------------------------|--------------------|----------------------------------------------------------------------------------------------|--------------------|--------------|
| 1                                                                                                                                                                                                                           | PART NUMBER<br>10024234-002<br>10024234-002LF                                                                                                                                                                                      |                    |                    | ł                  | KIT'S COMPONENT                    | S TABLE                            |                    |                                         |                    |                                                                                              |                    |              |
| s tiers int                                                                                                                                                                                                                 | COMPONENTS                                                                                                                                                                                                                         | COVER              |                    | <br>               |                                    | L BLOCK                            | BUTTERFLY<br>CLIP  | SCREW TO SCREW F<br>LOCK PANEL COVER AS |                    |                                                                                              |                    |              |
| runication a de<br>du propietaire                                                                                                                                                                                           | P/N'S<br>10024234-002                                                                                                                                                                                                              | 10022122<br>-003   | 10022122<br>-004   | 10020927<br>-001LF | HM1C16D20L10EB<br>(BFC202710002)   | HM1C16D20R10EB<br>(BFC202710005)   | 10023233<br>-001   | 10023234<br>—001                        | 10023234<br>-002   | 10023234<br>-003                                                                             | 10023234<br>—004   |              |
| an ou commation ecrite                                                                                                                                                                                                      | Q'TY/KIT                                                                                                                                                                                                                           | 1 PC               | 1 PC               | 1 PC               | 4 PCS                              | 4 PCS                              | 1 PC               | 2 PCS                                   | 2 PCS              | 1 PC                                                                                         | 2 PCS              | A            |
| ves. Reproductio<br>Noit sans autoris<br>NICS.<br>ELECTRONICS bv                                                                                                                                                            | P/N'S<br>10024234–002LF                                                                                                                                                                                                            | 10022122<br>-003LF | 10022122<br>-004LF | 10020927<br>001LF  | HM1C16D20L10EBLF<br>(BFC202710002) | HM1C16D20R10EBLF<br>(BFC202710005) | 10023233<br>—001LF | 10023234<br>001LF                       | 10023234<br>-002LF | 10023234<br>-003LF                                                                           | 10023234<br>—004LF |              |
| Tous droits strictement reserves. Reproduction ou communication a des<br>supeue forme que ce soit sons autorisation earlie du propietare.<br>propriete de c BERG ELECTRONICS.<br>Droits de reproduction BERG ELECTRONICS by | <u>COVER(10022122-003)</u><br><u>COVER(10022122-003)</u><br><u>COVER(10022122-004)</u>                                                                                                                                             |                    |                    |                    |                                    |                                    |                    |                                         |                    |                                                                                              |                    |              |
| <u>B</u>                                                                                                                                                                                                                    | BUTTERFLY CLIP(10023233-001)<br>SCREW FOR BUTTERFLY CLIP(10023234-004)                                                                                                                                                             |                    |                    |                    |                                    |                                    |                    |                                         |                    |                                                                                              |                    | B            |
| tion or issue to third parties in any for<br>ritten authority from the proprietor.                                                                                                                                          | SCREW TO LOCK PANEL(10023234-001)                                                                                                                                                                                                  |                    |                    |                    |                                    |                                    |                    |                                         |                    |                                                                                              | c                  |              |
| n or issue<br>ten authorit                                                                                                                                                                                                  | TERMINAL BLOCK(HM1C16D20R10EB)                                                                                                                                                                                                     |                    |                    |                    |                                    |                                    |                    |                                         |                    |                                                                                              |                    |              |
| All rights strictly reserved. Reproduc<br>whotever is not permitted without w<br>Property of a BRG ELECTRONICS.<br>Copyright BERG ELECTRONICS by                                                                            | Note:<br>1. THIS PRODUCT WITH "LF" SUFFIX MEETS EURPOEAN<br>UNIONDIRECTIVES AND OTHER COUNTRY REGULATIONS AS<br>DESCRIBED IN GS -22-008.<br>2. THE PRODUCT IS NOT INTENDEDTO BE EXPOSED TO A<br>MANUFACTURING SOLDER PROCESS.<br>D |                    |                    |                    |                                    |                                    |                    |                                         |                    | FCI www.fciconne   e 96P CABLE I/O CONNECTOR   duct family CABLE CONNECTOR   dwg no. dwg no. | DR KIT             |              |
|                                                                                                                                                                                                                             |                                                                                                                                                                                                                                    | 1                  |                    | 2                  |                                    | 3                                  |                    | <sup>4</sup> PDM: Re                    | ev:C               | STATUS Rele                                                                                  | ased Printed: J    | lul 29, 2010 |