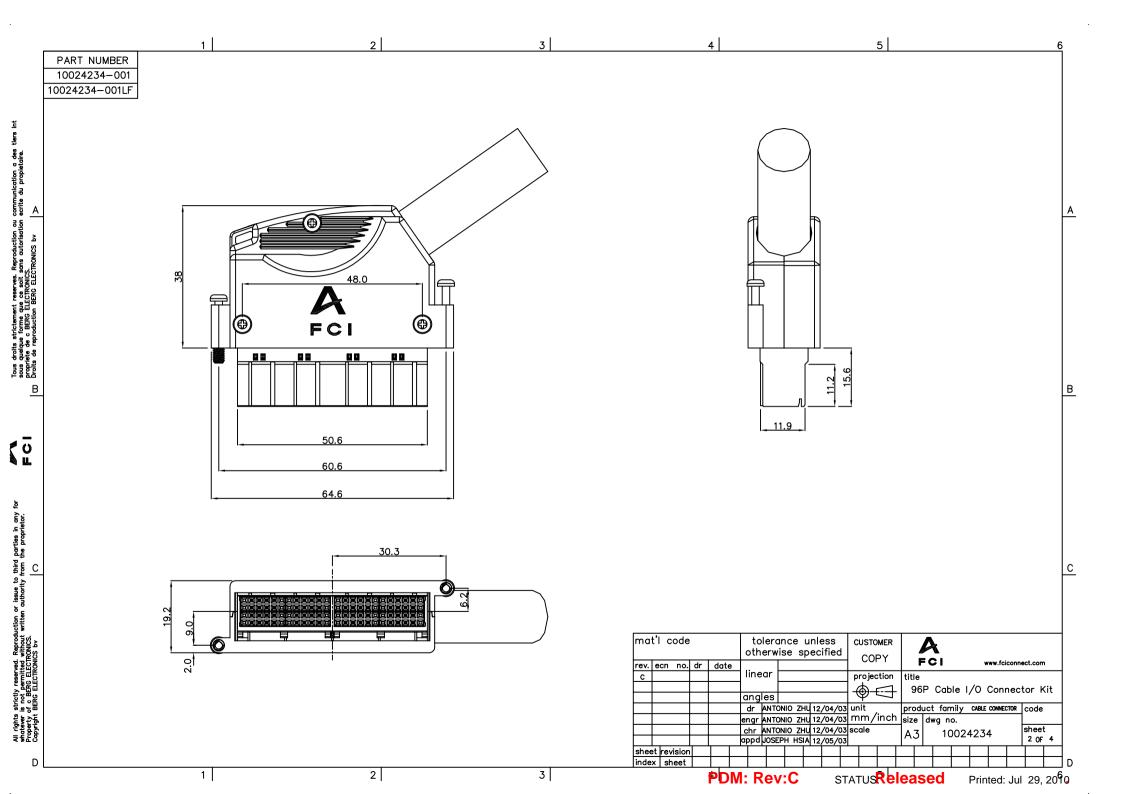

Ĕ

tiers

Reproduction ou communication a des ans autorisation ecrite du propietaire.

ğ

| -                                                                                                                                                                                                                           |                                                                                                                                                                                                                                    | 1                  |                    | 2                  |                                    | 3                                  |                    | 4                                       |                    | 5                                                                                            |                    | 6            |
|-----------------------------------------------------------------------------------------------------------------------------------------------------------------------------------------------------------------------------|------------------------------------------------------------------------------------------------------------------------------------------------------------------------------------------------------------------------------------|--------------------|--------------------|--------------------|------------------------------------|------------------------------------|--------------------|-----------------------------------------|--------------------|----------------------------------------------------------------------------------------------|--------------------|--------------|
| 1                                                                                                                                                                                                                           | PART NUMBER<br>10024234-002<br>10024234-002LF                                                                                                                                                                                      |                    |                    | ł                  | KIT'S COMPONENT                    | S TABLE                            |                    |                                         |                    |                                                                                              |                    |              |
| s tiers int                                                                                                                                                                                                                 | COMPONENTS                                                                                                                                                                                                                         | COVER              |                    | <br>               |                                    | L BLOCK                            | BUTTERFLY<br>CLIP  | SCREW TO SCREW F<br>LOCK PANEL COVER AS |                    |                                                                                              |                    |              |
| runication a de<br>du propietaire                                                                                                                                                                                           | P/N'S<br>10024234-002                                                                                                                                                                                                              | 10022122<br>-003   | 10022122<br>-004   | 10020927<br>-001LF | HM1C16D20L10EB<br>(BFC202710002)   | HM1C16D20R10EB<br>(BFC202710005)   | 10023233<br>-001   | 10023234<br>—001                        | 10023234<br>-002   | 10023234<br>-003                                                                             | 10023234<br>—004   |              |
| an ou commation ecrite                                                                                                                                                                                                      | Q'TY/KIT                                                                                                                                                                                                                           | 1 PC               | 1 PC               | 1 PC               | 4 PCS                              | 4 PCS                              | 1 PC               | 2 PCS                                   | 2 PCS              | 1 PC                                                                                         | 2 PCS              | A            |
| ves. Reproductio<br>Noit sans autoris<br>NICS.<br>ELECTRONICS bv                                                                                                                                                            | P/N'S<br>10024234–002LF                                                                                                                                                                                                            | 10022122<br>-003LF | 10022122<br>-004LF | 10020927<br>001LF  | HM1C16D20L10EBLF<br>(BFC202710002) | HM1C16D20R10EBLF<br>(BFC202710005) | 10023233<br>—001LF | 10023234<br>001LF                       | 10023234<br>-002LF | 10023234<br>-003LF                                                                           | 10023234<br>—004LF |              |
| Tous droits strictement reserves. Reproduction ou communication a des<br>supeue forme que ce soit sons autorisation earlie du propietare.<br>propriete de c BERG ELECTRONICS.<br>Droits de reproduction BERG ELECTRONICS by | <u>COVER(10022122-003)</u><br><u>COVER(10022122-003)</u><br><u>COVER(10022122-004)</u>                                                                                                                                             |                    |                    |                    |                                    |                                    |                    |                                         |                    |                                                                                              |                    |              |
| <u>B</u>                                                                                                                                                                                                                    | BUTTERFLY CLIP(10023233-001)<br>SCREW FOR BUTTERFLY CLIP(10023234-004)                                                                                                                                                             |                    |                    |                    |                                    |                                    |                    |                                         |                    |                                                                                              |                    | B            |
| tion or issue to third parties in any for<br>ritten authority from the proprietor.                                                                                                                                          | SCREW TO LOCK PANEL(10023234-001)                                                                                                                                                                                                  |                    |                    |                    |                                    |                                    |                    |                                         |                    |                                                                                              | c                  |              |
| n or issue<br>ten authorit                                                                                                                                                                                                  | TERMINAL BLOCK(HM1C16D20R10EB)                                                                                                                                                                                                     |                    |                    |                    |                                    |                                    |                    |                                         |                    |                                                                                              |                    |              |
| All rights strictly reserved. Reproduc<br>whotever is not permitted without w<br>Property of a BRG ELECTRONICS.<br>Copyright BERG ELECTRONICS by                                                                            | Note:<br>1. THIS PRODUCT WITH "LF" SUFFIX MEETS EURPOEAN<br>UNIONDIRECTIVES AND OTHER COUNTRY REGULATIONS AS<br>DESCRIBED IN GS -22-008.<br>2. THE PRODUCT IS NOT INTENDEDTO BE EXPOSED TO A<br>MANUFACTURING SOLDER PROCESS.<br>D |                    |                    |                    |                                    |                                    |                    |                                         |                    | FCI www.fciconne   e 96P CABLE I/O CONNECTOR   duct family CABLE CONNECTOR   dwg no. dwg no. | DR KIT             |              |
|                                                                                                                                                                                                                             |                                                                                                                                                                                                                                    | 1                  |                    | 2                  |                                    | 3                                  |                    | <sup>4</sup> PDM: Re                    | ev:C               | STATUS Rele                                                                                  | ased Printed: J    | lul 29, 2010 |