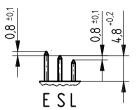

## Stecklänge / mating length

E = early mate, late break / voreilend

S = standard

L = late mate, early break / nacheilend

Elastische Einpresszone / compliant pressfit zone Isolierwerkstoff / hausing material : PBT GF30