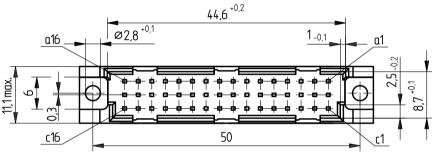

Bauart 4 / type 4

Anforderungsstufe 2 = 400 Steckzyklen / performance class 2 = 400 mating cycles
Fehlende Masse und Angaben nach IEC 60 603-2 / DIN EN 60 603-2
Missing information and dimensions per IEC 60 603-2 / DIN EN 60 603-2

Schichtaufbau im metallisierten Loch siehe Zeichnung 164062 / Nr. 6

diameter of drilled hole see drawing 164062 / No. 6

1) Ø 1,0 ÷ 8,00 Durchmesser des metallisierten Loches

Ø 1,0 - 0.09 Diameter of finished plated-through hole