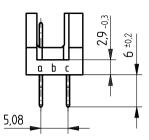

## Bestückungsplan / contact layout

## Leiterplatten-Lochbild / PCB drillhole pattern

## Stecklänge / mating length

E = early mate, late break / voreilend

S = standard

L = late mate, early break / nacheilend

Elastische Einpresszone / compliant pressfit zone Isolierwerkstoff / hausing material : PBT GF30

Bauart 4 / type 4

Anforderungsstufe 2 = 400 Steckzyklen / performance class 2 = 400 mating cycles
Fehlende Masse und Angaben nach IEC 60 603-2 / DIN EN 60 603-2
Missing information and dimensions per IEC 60 603-2 / DIN EN 60 603-2