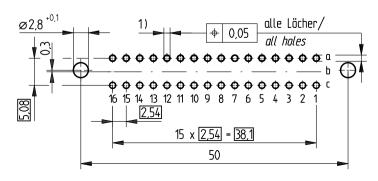

## Leiterplatten-Lochbild / PCB drillhole pattern

Schichtaufbau im metallisierten Loch siehe Zeichnung 164062 / Nr. 6

diameter of drilled hole see drawing 164062 / No. 6

1) Ø 1,0 ÷ 8,00 Durchmesser des metallisierten Loches

Ø 1,0 - 0.09 Diameter of finished plated-through hole

Bedruckung siehe Zeichnung 294905 Marking see drawing 294905