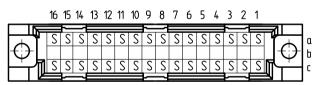

## Bestückungsplan / contact layout

## Stecklänge / mating length

E = early mate, late break / voreilend

S = standard

L = late mate, early break / nacheilend

Elastische Einpresszone / compliant pressfit zone Isolierwerkstoff / hausing material : PBT GF30