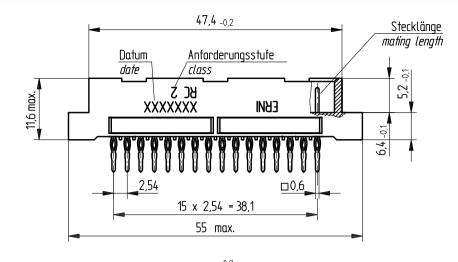

## Stecklänge / mating length

E = early mate, late break / voreilend

S = standard

L = late mate, early break / nacheilend

Elastische Einpresszone / compliant pressfit zone Isolierwerkstoff / hausing material : PBT GF30

Bauart 4 / type 4

Anforderungsstufe 2 = 400 Steckzyklen / performance class 2 = 400 mating cycles
Fehlende Masse und Angaben nach IEC 60 603-2 / DIN EN 60 603-2
Missing information and dimensions per IEC 60 603-2 / DIN EN 60 603-2

Schichtaufbau im metallisierten Loch siehe Zeichnung 164062 / Nr. 6

diameter of drilled hole see drawing 164062 / No. 6

1) Ø 1,0 ÷ 8,00 Durchmesser des metallisierten Loches

Ø 1,0 - 0.09 Diameter of finished plated-through hole

Bedruckung siehe Zeichnung 294905 Marking see drawing 294905