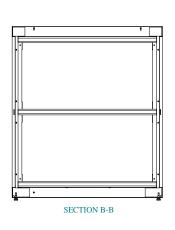

| 4.15 in [105 mm]  (4.15 in [105 mm]  (3.79 in [25 2]  (104 mm)  (27 mm)  (105 mm)  (28 mm)  (106 mm)  (107 m)  (108 mm)  (109 mm)  (104 mm)  (104 mm)  (105 mm)  (105 mm)  (106 mm)  (107 mm)  (108 mm)  (109 mm)  (109 mm) | 2X<br>21.86 in (2555 mm) 1 18.00 in (457 mm) 1 18 |
|-----------------------------------------------------------------------------------------------------------------------------------------------------------------------------------------------------------------------------|---------------------------------------------------------------------------------------------------------------------------------------------------------------------------------------------------------------------------------------------------------------------------------------------------------