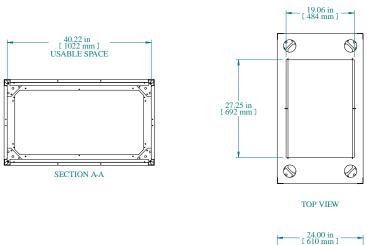

| 4.15 in [105 mm]  (4.15 in [105 mm]  (3.79 in [25 2]  (104 mm)  (27 mm)  (105 mm)  (28 mm)  (106 mm)  (107 m)  (108 mm)  (109 mm)  (104 mm)  (104 mm)  (105 mm)  (105 mm)  (106 mm)  (107 mm)  (108 mm)  (109 mm)  (109 mm) | 2X<br>21.86 in (2555 mm) 1 18.00 in (457 mm) 1 18 |
|-----------------------------------------------------------------------------------------------------------------------------------------------------------------------------------------------------------------------------|-----------------------------------------------------------------------------------------------------------------------------------------------------------------------------------------------------------------------------------------------------------------------------------------------------