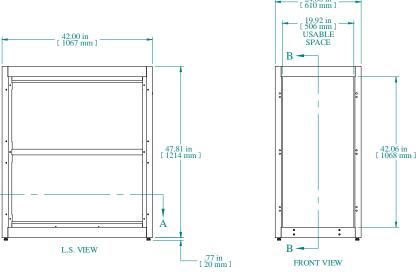

| 4.15 in [105 mm]  (4.15 in [105 mm]  (3.79 in [25 2]  (104 mm)  (27 mm)  (105 mm)  (28 mm)  (106 mm)  (107 m)  (108 mm)  (109 mm)  (104 mm)  (104 mm)  (105 mm)  (105 mm)  (106 mm)  (107 mm)  (108 mm)  (109 mm)  (109 mm) | 2X<br>21.86 in (2555 mm) 1 18.00 in (457 mm) 1 18 |
|-----------------------------------------------------------------------------------------------------------------------------------------------------------------------------------------------------------------------------|-------------------------------------------------------------------------------------------------------------------------------------------------------------------------------------------------------------------------------------------------------------------------------------------------------