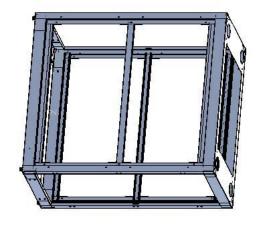

PART NUMBERS

C4F244242BK1 PAINTED BLACK TEXTURED

NOTES

Welded Assembly

See Hammond Website for Additional Accessories

Data subject to change without notice. Isometric drawing not to scale.