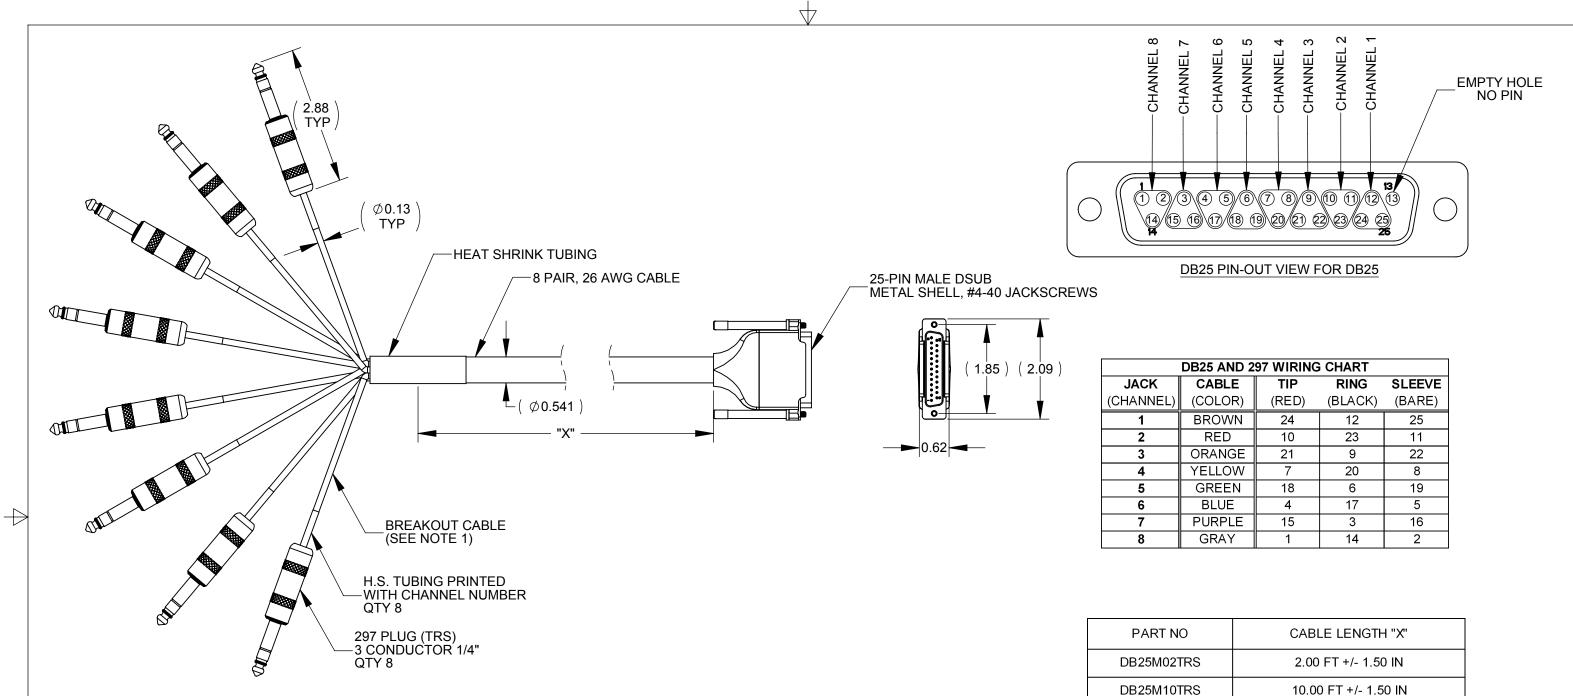

## NOTES:

- BREAKOUT CABLE LENGTH: 18 +/- 0.75 INCHES. 1.
- THE PRODUCT COMES COILED WITH A SWITCHCRAFT, INC. HANGER CARD. 2.
- THIS PRODUCT IS RoHS COMPLIANT. 3.

|     |            |          |     |      |                               | THIS DRAWING DESCRIBES A DESIGN CONSIDERED PROPRIETARY IN NATURE, DEVELOPED AND MANUFACTURED<br>BY SWITCHCRAFT INC. AND IS RELEASED ON A CONFIDENTIAL BASIS FOR IDENTIFICATION PURPOSES ONLY. |     |              |              |          |         |        |     |
|-----|------------|----------|-----|------|-------------------------------|-----------------------------------------------------------------------------------------------------------------------------------------------------------------------------------------------|-----|--------------|--------------|----------|---------|--------|-----|
|     |            |          |     |      | UNLESS OTHERWISE SPECIFIED    | SIZE *                                                                                                                                                                                        | W   | /IDTH<br>*   | MULT         | *        | LBS/M   | TEMPER | ÷   |
|     |            |          |     |      | 1. ALL DIMENSIONS IN INCHES   | FINISH                                                                                                                                                                                        |     | *            |              | MATERIA  | AL      | *      |     |
|     |            |          |     |      | - TWO PLACE DECIMALS ±0.02    | SPEC No.                                                                                                                                                                                      |     | *            |              | SPEC No  |         | *      |     |
|     |            |          |     |      | - THREE PLACE DECIMALS ±0.005 | FIRST USED ON SCAL<br>* 1:2                                                                                                                                                                   |     | SCALE<br>1:2 | "firenerafi" |          |         |        |     |
| В   | 25926      | 8/14/08  | JGK | TJK  |                               | DATE DRAWN                                                                                                                                                                                    | BY  | CHKD         | APVD         | DU       |         | FLG    |     |
| А   | 25716      | 10/03/07 | JGK | TJK  |                               | 9/12/06                                                                                                                                                                                       | JGK | *            | *            |          | SHEET 1 | OF 1   |     |
| REV | ECO NUMBER | DATE     | BY  | APVD |                               | NAME                                                                                                                                                                                          |     |              |              | PART No. |         |        | REV |
|     | REVISIONS  |          |     |      | DO NOT SCALE DRAWING          | DB25M TO 8 TRS PLUGS, RoHS                                                                                                                                                                    |     |              |              | D        | 325M    | TRS    | В   |
|     |            |          | 4   |      | SolidWorks CAD File 【         | B                                                                                                                                                                                             |     |              |              |          |         |        |     |

| B25 AND 297 WIRING CHART |       |         |        |  |  |  |  |
|--------------------------|-------|---------|--------|--|--|--|--|
| CABLE                    | TIP   | RING    | SLEEVE |  |  |  |  |
| (COLOR)                  | (RED) | (BLACK) | (BARE) |  |  |  |  |
| BROWN                    | 24    | 12      | 25     |  |  |  |  |
| RED                      | 10    | 23      | 11     |  |  |  |  |
| ORANGE                   | 21    | 9       | 22     |  |  |  |  |
| YELLOW                   | 7     | 20      | 8      |  |  |  |  |
| GREEN                    | 18    | 6       | 19     |  |  |  |  |
| BLUE                     | 4     | 17      | 5      |  |  |  |  |
| PURPLE                   | 15    | 3       | 16     |  |  |  |  |
| GRAY                     | 1     | 14      | 2      |  |  |  |  |

|    | CABLE LENGTH "X"     |
|----|----------------------|
| RS | 2.00 FT +/- 1.50 IN  |
| RS | 10.00 FT +/- 1.50 IN |