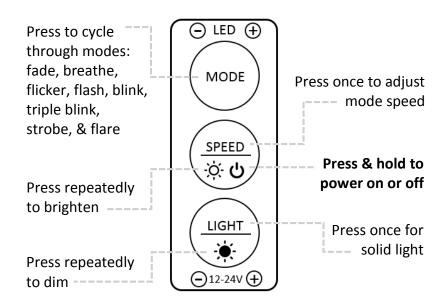

## **Product Features:**

Hours of convenient, battery operated LED control. Functional features include on/off, dim/brighten, and a selection of eight different lighting modes.

\*Batteries not included

## **Instructions:**

- 1. Secure LED lights in place according to their instructions
- 2. Connect switch to LEDs by plugging male jack into the female end of your LEDs
- 3. Snap 9-Volt battery on to end connector to provide power