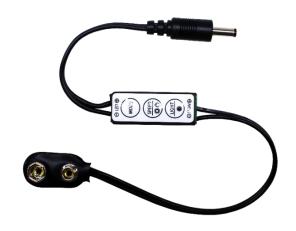

## inspired LED 9-V Battery In-Line Controller

Inspired

LED's

SKU #3663

Controller is a convenient accessory which allows our LED panels and strips to be easily powered and controlled from a nine volt battery. Ideal for creative "on-the-go" lighting applications, this unique device brings the freedom of battery power to the world of energy-efficient LEDs!

9-Volt

Battery

In-Line

## **Instructions:**

- 1. Secure LED lights in place according to their instructions
- 2. Connect switch to LEDs by plugging male jack into the female end of your LEDs
- 3. Snap 9-Volt battery on to end connector to provide power

## **Specifications:**

Input/Output – 9VDC
Total Length- 11.5"
Net Weight- 8g
Max Load- 3 Amps
Connector Size- 3.5 x 1.3mm
DC jack to 9V snap terminal

Compatible with standard 9V batteries or battery cell packs with 9V snap terminal