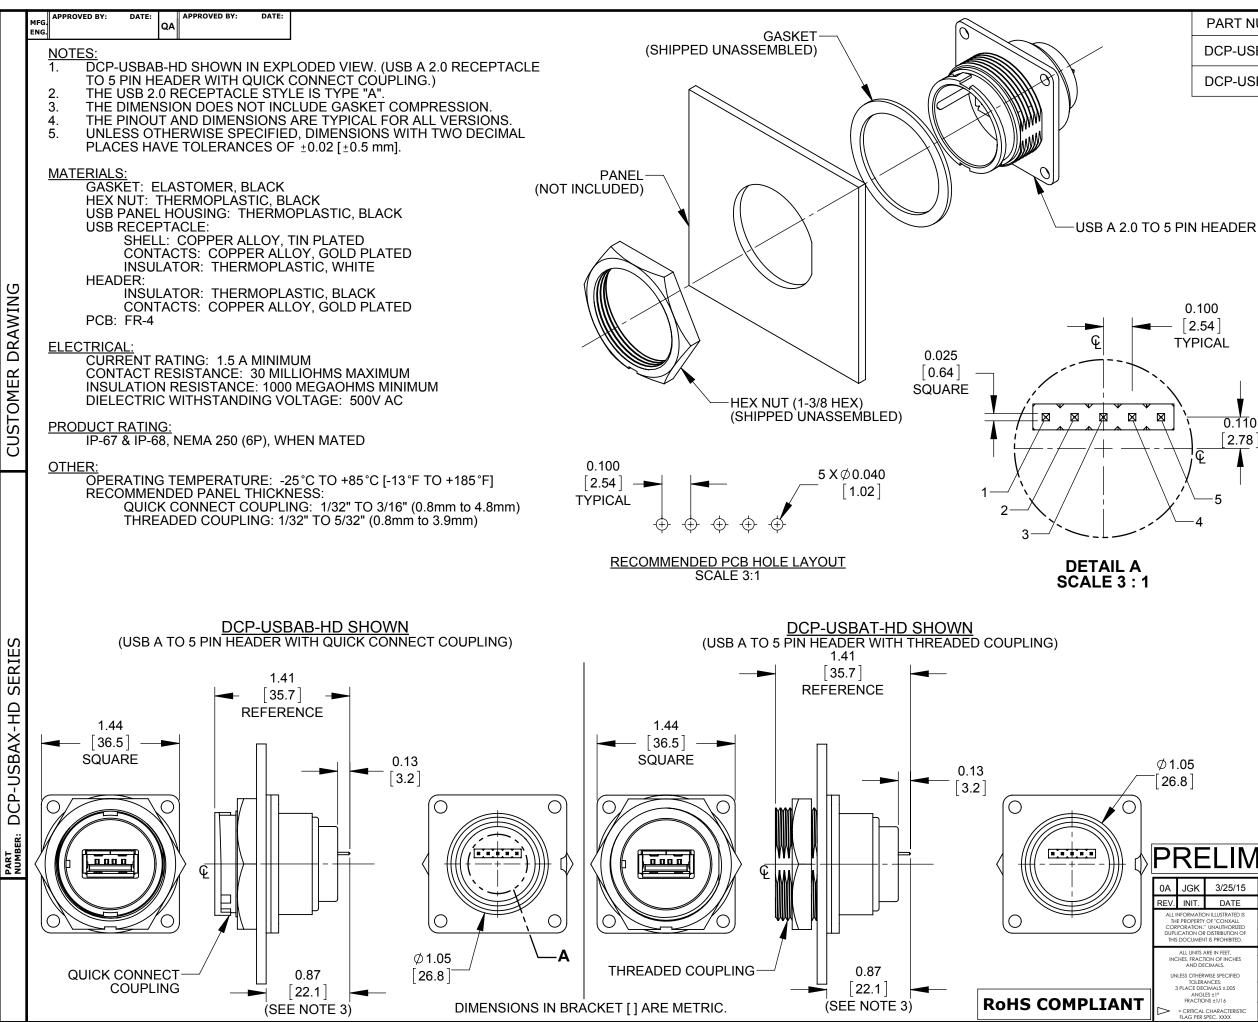

| PART NUMBER  | COUPLING TYPE | DESCRIPTION                  |
|--------------|---------------|------------------------------|
| DCP-USBAB-HD | QUICK CONNECT | USB A 2.0 TO 5 PIN<br>HEADER |
| DCP-USBAT-HD | THREADED      | USB A 2.0 TO 5 PIN<br>HEADER |