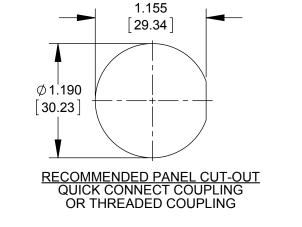

| PART NUMBER  | COUPLING TYPE | DESCRIPTION                  |
|--------------|---------------|------------------------------|
| DCP-USBAB-HD | QUICK CONNECT | USB A 2.0 TO 5 PIN<br>HEADER |
| DCP-USBAT-HD | THREADED      | USB A 2.0 TO 5 PIN<br>HEADER |