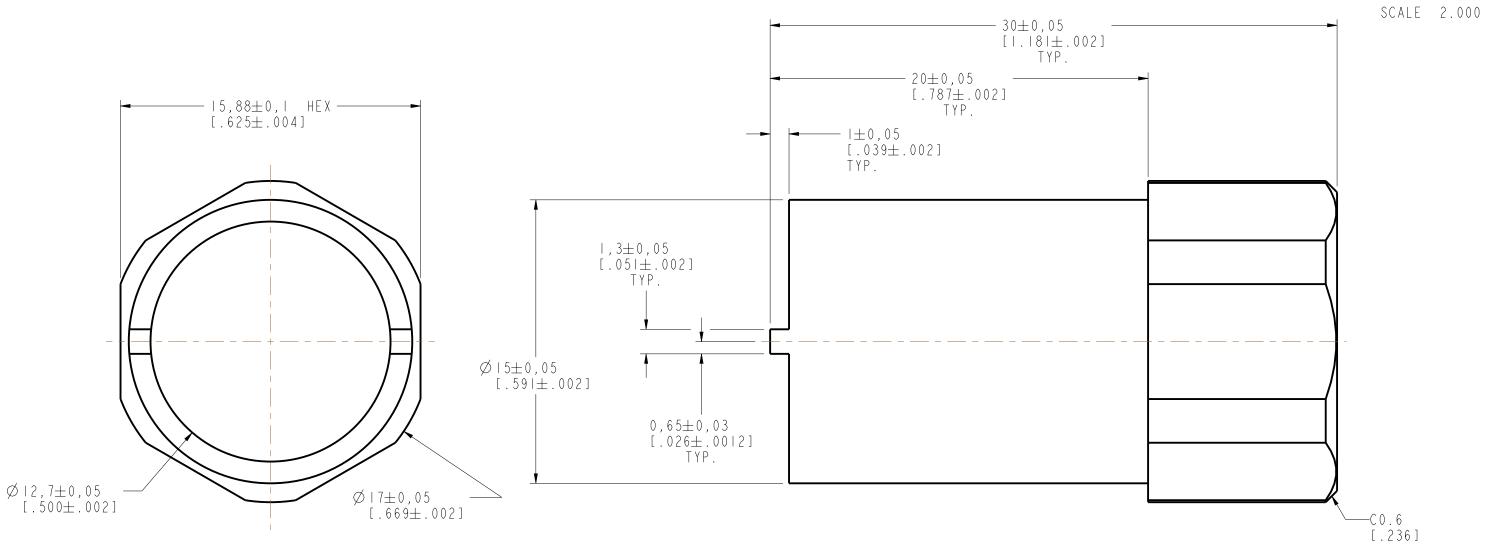

## NOTES:

I. MATERIAL AND FINISH

STAINLESS , PASSIVATED

## CUSTOMER OUTLINE DRAWING

ALL OTHER SHEETS ARE FOR INTERNAL USE ONLY

| UNLESS OTHERWISE SPECIFIED, DIMENSIONS ARE IN METRIC AND TOLERANCES ARE:  <0.5mm 0.5 - 6mm 6 - 30mm 30 - 120mm ANGLES  ±0.05mm ±0.1mm ±0.2mm ± 0.3mm ±1°                                                                                                                                                                                                                                                                                                                                                                                                                                                                                                                                                                              | MATERIAL STAINLESS STEEL PER QQ-S-764, TYP 303 | DRAWN<br>J.CHEN  | DATE<br>16 - Jul - 14 | TITLE<br>— BNC              | Amphenol      |
|---------------------------------------------------------------------------------------------------------------------------------------------------------------------------------------------------------------------------------------------------------------------------------------------------------------------------------------------------------------------------------------------------------------------------------------------------------------------------------------------------------------------------------------------------------------------------------------------------------------------------------------------------------------------------------------------------------------------------------------|------------------------------------------------|------------------|-----------------------|-----------------------------|---------------|
| NOTICE - These drawings, specifications, or other data (1) are, and remain the property of Amphenol corp. (2) must be returned upon request; and (3) are confidential and not to be disclosed to any person other than those to whom they are given by Amphenol Corp. the furnishing of these drawings, specifications, or other data by Amphenol Corp., or to any other person to anyone for any purpose is not to be regarded by implication or otherwise in any manner licensing, granting rights to permitting such holder or any other person to manufacture, use or sell any product, process or design, patented or otherwise, that may in any way be related to or disclosed by said drawings, specifications, or other data. | - FER GG-5-104, TIF 303                        | ENGINEER<br>I.XU | DATE<br>I3-Dec-II     | SPANNER WRENCH              | Connex        |
|                                                                                                                                                                                                                                                                                                                                                                                                                                                                                                                                                                                                                                                                                                                                       | REFERENCE                                      | APPROVED         | DATE                  |                             | DRAWING NO.   |
|                                                                                                                                                                                                                                                                                                                                                                                                                                                                                                                                                                                                                                                                                                                                       | ZZOIAAEOI                                      |                  |                       | SCALE: 2.0:1.0 SHEET 2 OF 2 | ITEM NO.      |
|                                                                                                                                                                                                                                                                                                                                                                                                                                                                                                                                                                                                                                                                                                                                       |                                                | CAD FILE         |                       | DWG SIZE REV                |               |
| of discressed by said didwings, specificallons, of other data.                                                                                                                                                                                                                                                                                                                                                                                                                                                                                                                                                                                                                                                                        | FINISH                                         |                  |                       | B A                         | PART NO.47023 |