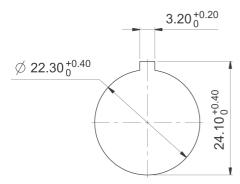

| +80 °C                                       |
| Operating life                       | 1,000,000 momentary / 500,000 latching cycle |
| B10                                  | 1,300,000 momentary / 650,000 latching cycle |
| Degree of protection from front side | IP65 (DIN EN 60529)                          |
| Environmental restistance            | acc. to IEC 60068-2-14, -30, -33 and -78     |
| Salt spray                           | IEC 600 68-2-11                              |
| ROHS compliant                       | yes                                          |
| REACH compliant                      | yes                                          |
|                                      |                                              |



## Panel cut-out to IEC 60947-5-1