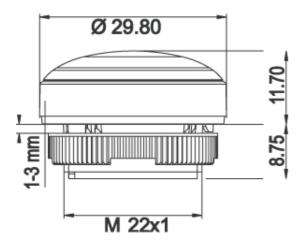

## 1.30.270.005/0101

| General information                  |                                              |
|--------------------------------------|----------------------------------------------|
| Form of lens                         | flat lens                                    |
| Color of lens                        | opaque black                                 |
| Color of front ring                  | black                                        |
| Form of collar                       | round                                        |
| Dimensions                           |                                              |
| Dimensions of collar                 | ø 29.8 mm                                    |
| Overall height                       | 9.85 mm                                      |
| Mounting depth                       | PCB 9.2 mm, QC 27 mm                         |
| Mounting hole                        | 22.3 mm                                      |
| Key grid                             | 30 x 30 mm                                   |
|                                      |                                              |
| Mechanical design                    |                                              |
| Mounting                             | ring nut                                     |
| Contact function                     | momentary                                    |
| Illuminability                       | no                                           |
| Torque for nut ring                  | 1.2 Nm                                       |
| Mechanical characteristics           |                                              |
| Operating travel                     | 4 mm                                         |
| Robustness max.                      | 100 N                                        |
| Other specifications                 |                                              |
| Ambient temp. operating min.         | -25 °C                                       |
| Ambient temp. operating max.         | +70 °C                                       |
| Storage temperature min.             | -40 °C                                       |
| Storage temperature max.             | +80 °C                                       |
| Operating life                       | 1,000,000 momentary / 500,000 latching cycle |
| B10                                  | 1,300,000 momentary / 650,000 latching cycle |
| Degree of protection from front side | IP65 (DIN EN 60529)                          |
| Environmental restistance            | acc. to IEC 60068-2-14, -30, -33 and -78     |
| Salt spray                           | IEC 600 68-2-11                              |
| ROHS compliant                       | yes                                          |
| REACH compliant                      | yes                                          |
|                                      |                                              |