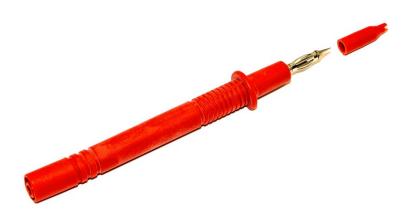

## BU-26103-\*

(Test Probe with 4mm Banana Plug)

## **DESCRIPTION:**

The BU-26103-\* is a test probe that has a 4mm un-shrouded banana plug right behind the probe tip. It comes with a removable protective cab that conceals the banana plug during normal probe work. The probe is attached to a standard test lead via the 4mm banana jack built into the tail. This jack accepts shrouded, un-shrouded and retractable banana plugs.

Dimensions: Length: 5.2" (132 mm); Diameter: .42" (10.7 mm)

Material: Nickel plated phosphor bronze with PVC housing Colors: \* in part number indicates color: -0 Black, -2 Red

Ratings: 1000 Volt Cat III, 5 Amps